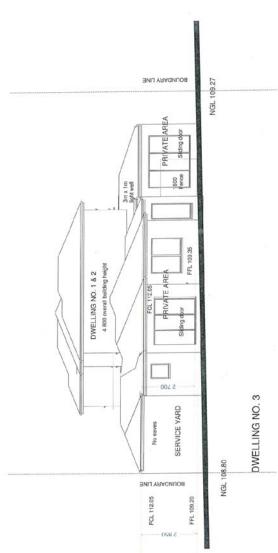

#### 3. PROPOSAL:

- 3.1 The proposal seeks approval to construct a six storey residential hotel building (including basement car park) on the site. The development will comprise 66 serviced apartments for guests located on the first to the fifth floors. The building will also include a business centre and gymnasium (for occupants use only), a café, basement car parking and associated business identification signage.
- 3.2 Rooms will consist of a kitchenette, bedroom/sitting area and a bathroom.
- 3.3 As with the current building on site, the proposed building will have a zero boundary setback from the Mickleham Road and Freight Road frontages as well as the western boundary. The ground floor of the building will be set back 2.44 metres from the southern boundary. The building will have a maximum height of 19 metres.
- 3.4 A total of 24 car spaces have been provided in a basement of the building. This will comprise of 10 single car spaces, and 14 spaces in a car stacker system. A shuttle bus will also be provided to and from the airport for guests.

#### 4. SITE AND SURROUNDS:

The subject land is located on the south-western corner of Mickleham Road and Freight Road, Tullamarine. The site is currently occupied by a vacant three storey brick office/warehouse development. Vehicle access to the site is currently available from a service road which runs along the front of the site and is accessed from Freight Road. There are an additional two accessways located along the northern side of the building which are also accessed directly from Freight Road. The land is relatively flat and rectangular in shape, with the exception of the splayed north-east corner of the site. The property has an overall area of 1006 square metres.

- 4.1 The building on the site is characterised by a three storey office component located on the eastern portion of the site and occupying approximately one third of the site. The office building addresses Mickleham Road. The warehouse component of the development is located to the rear of the office building, and occupies the remaining two thirds of the land. The warehouse component addresses and is accessed from Freight Road.
- 4.2 Land to the north and west is zoned Commercial 2 under the *Hume Planning Scheme*, but essentially contains a mixture of light industrial uses such as cabinet makers, freight handlers, motor repairs and panel beaters. Land to the north and east of the site comprises residential dwellings.