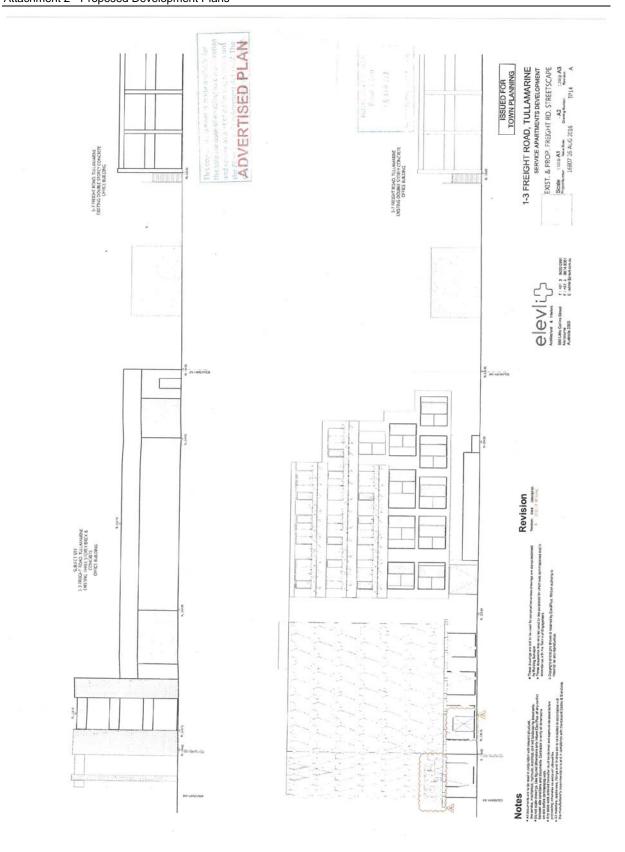

#### 3. PROPOSAL:

- 3.1 The proposal seeks approval to construct a six storey residential hotel building (including basement car park) on the site. The development will comprise 66 serviced apartments for guests located on the first to the fifth floors. The building will also include a business centre and gymnasium (for occupants use only), a café, basement car parking and associated business identification signage.
- 3.2 Rooms will consist of a kitchenette, bedroom/sitting area and a bathroom.
- 3.3 As with the current building on site, the proposed building will have a zero boundary setback from the Mickleham Road and Freight Road frontages as well as the western boundary. The ground floor of the building will be set back 2.44 metres from the southern boundary. The building will have a maximum height of 19 metres.
- 3.4 A total of 24 car spaces have been provided in a basement of the building. This will comprise of 10 single car spaces, and 14 spaces in a car stacker system. A shuttle bus will also be provided to and from the airport for guests.

#### 4. SITE AND SURROUNDS:

The subject land is located on the south-western corner of Mickleham Road and Freight Road, Tullamarine. The site is currently occupied by a vacant three storey brick office/warehouse development. Vehicle access to the site is currently available from a service road which runs along the front of the site and is accessed from Freight Road. There are an additional two accessways located along the northern side of the building which are also accessed directly from Freight Road. The land is relatively flat and rectangular in shape, with the exception of the splayed north-east corner of the site. The property has an overall area of 1006 square metres.