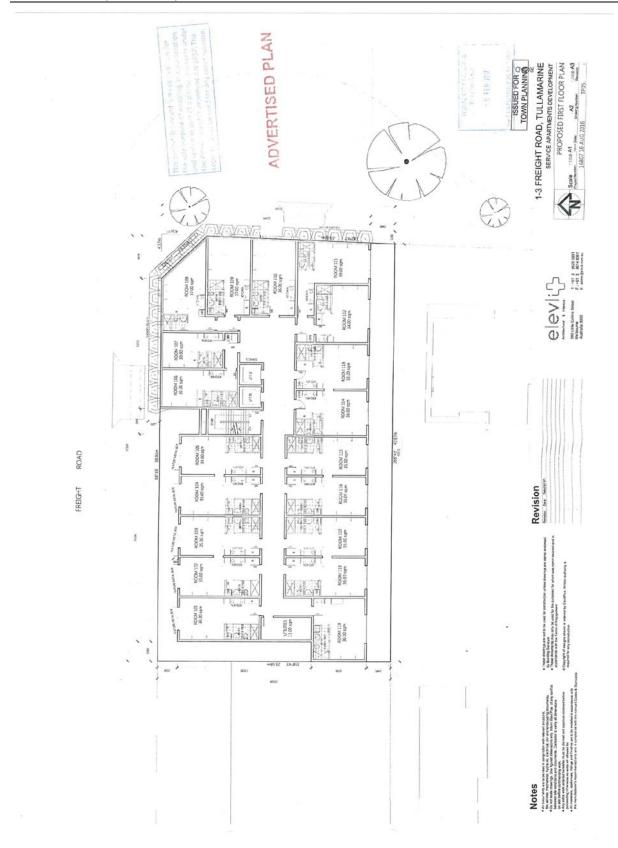

#### 3. PROPOSAL:

- 3.1 The proposal seeks approval to construct a six storey residential hotel building (including basement car park) on the site. The development will comprise 66 serviced apartments for guests located on the first to the fifth floors. The building will also include a business centre and gymnasium (for occupants use only), a café, basement car parking and associated business identification signage.
- 3.2 Rooms will consist of a kitchenette, bedroom/sitting area and a bathroom.
- 3.3 As with the current building on site, the proposed building will have a zero boundary setback from the Mickleham Road and Freight Road frontages as well as the western boundary. The ground floor of the building will be set back 2.44 metres from the southern boundary. The building will have a maximum height of 19 metres.
- 3.4 A total of 24 car spaces have been provided in a basement of the building. This will comprise of 10 single car spaces, and 14 spaces in a car stacker system. A shuttle bus will also be provided to and from the airport for guests.