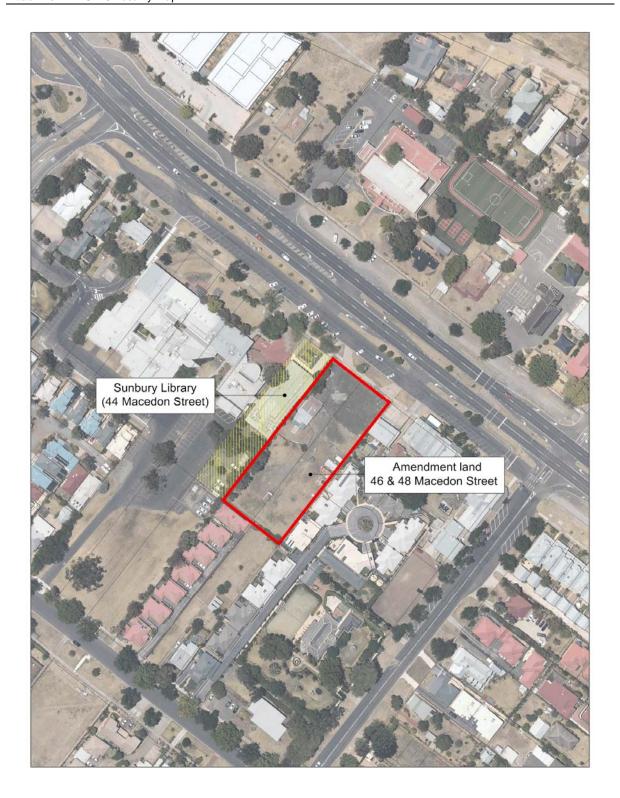

hly accessible location.

## 5.4.3 Environmental Audit Overlay (EAO)

- (a) The purpose of the EAO is to ensure that potentially contaminated land is suitable for a use which could be significantly adversely affected by contamination.
- (b) In accordance with *Ministerial Direction No.1 Potentially Contaminated Land*, application of the EAO will require that appropriate assessment is carried out should the use(s) of the site change or expand.

## 6. CONCLUSION:

Planning Scheme Amendment C220 proposes to rezone land at 46 and 48 Macedon Street, Sunbury from Commercial 1 (C1Z) to Public Use Zone 6 – Local Government (PUZ6) and apply the Environmental Audit Overlay (EAO). It is recommended that Council seeks authorisation from the Minister for Planning to prepare and exhibit the Amendment.









REPORT NO: SU224

**26 JUNE 2017** 

REPORT TITLE: Review of Hume City Council Road Management Plan V6

2017

**SOURCE:** David Fricke, Manager Assets

**DIVISION:** Sustainable Infrastructure and Services

FILE NO: HCC17/275

POLICY: -

STRATEGIC OBJECTIVE: 4.3 Create a connected community through efficient and

effective walking, cycling, public transport and car

networks.

**ATTACHMENT:** 1. Draft Road Management Plan V6, 2017

### 1. SUMMARY OF REPORT:

Legislation requires Council to review its Road Management Plan (RMP) by 30 June 2017. Having reviewed the RMP, Council may decide to amend it.

This report constitutes a review of the RMP and recommends that Council seek to amend the rmp to better reflect industry standards, simplify its processes, and improve its readability