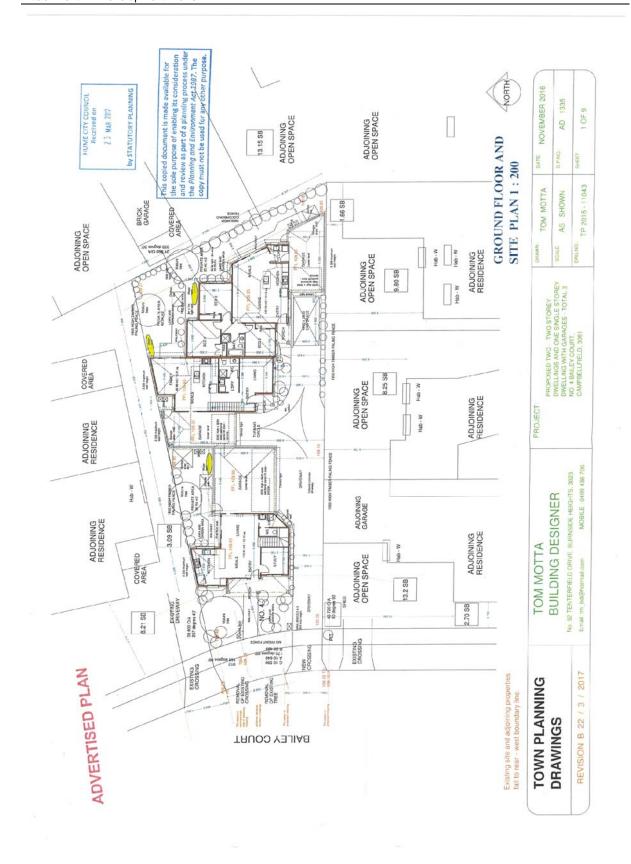

### **CONTENTS**

| Background                                         | 1  |
|----------------------------------------------------|----|
| Objectives of the plan                             |    |
| How the plan was developed                         |    |
| Assessment of Council's current financial position | 2  |
| Key assumptions                                    | 3  |
| Financial results                                  | 9  |
| Key financial performance indicators               | 10 |
| Appendices                                         | 40 |
| Appendix A – Comprehensive Income Statement        |    |
| Appendix B – Balance Sheet                         |    |
| Appendix C – Statement of Changes in Equity        |    |
| Appendix D – Statement of Cash Flows               |    |
| Appendix E – Statement of Capital Works            |    |
| Appendix F - Statement of Human Resources          | 21 |

Attachment 1 - Council Plan 2017-2021 incorporating the Strategic Resource Plan

### Background

The Local Government Act 1989 (the Act) requires council to prepare a strategic resource plan (SRP) for at least the next four financial years that describes both the financial and non-financial resources required to achieve the strategic objectives in the council plan. In preparing the SRP, council must take into account services and initiatives contained in any plan adopted or proposed to be adopted by council.