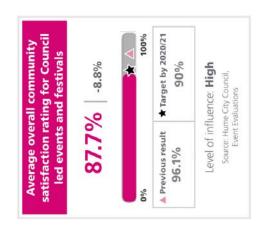

ural expression.                                                                                                                                                                                                                                                                                                                                                                 |                                                                                                                                                                                                                                                                                                                                                                                                                                     |









Hume City Council Council Plan 2017–2021

88

Hume City Council Council Plan 2017–2021

A CULTURALLY VIBRANT AND CONNECTED COMMUNITY

#### **Supporting Strategic Plans**

Level of influence:

- Multicultural Action Plan 2014-2018

external factors outside of Council's control

may also influence the result.

Council can influence this result, however Council can directly influence this result

Medium High

- Reconciliation Action Plan 2013-2017
- Social Justice Charter

Arts in Public Places Policy

н

Council's level of influence on this result is limited but monitoring this indicator assists in planning and guiding Council's priorities.

200

society to be made up of people Percentage of community who believe it's a good thing for a ★ Target by 2020/21 Hume City Council, Community Indi