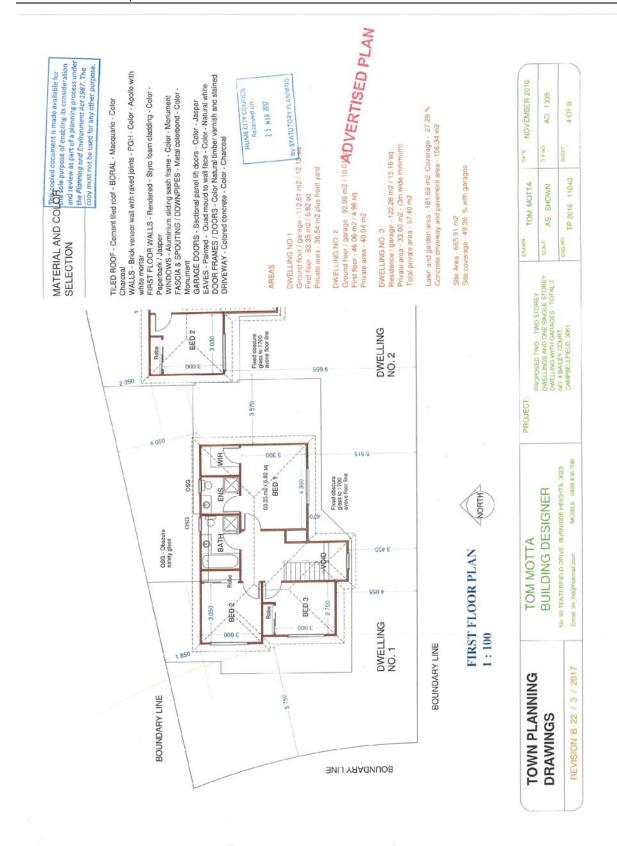

nt fence is indicated on the plans, which will ensure an open presentation to the street and maintain views to the front garden. This is acceptable and in accordance with Standard B32.
- 9.25 The proposed areas of common property relate only to the areas of shared access way and are functional and capable of efficient management
- 9.26 The plans suitably demonstrate the location of bin storage, mailboxes and clotheslines.

## 10. CONCLUSION

The design generally addresses all of the requirements of Clause 55 (Rescode) of the Hume Planning Scheme and subject to the conditions outlined in the recommendations it will provide for an appropriate development outcome. It is recommended that this application be approved.

# **LOCALITY PLAN**

## P19628

## 4 Bailey Court, Campbellfield























WEST ELEVATION 1:100

| OWN PLANNING            | TOM MOTTA                                                                                      | PROJECT:                                                        | DHAWN TOM MOTTA          | DATE  | NOVEMBER 2016 |
|-------------------------|------------------------------------------------------------------------------------------------|-----------------------------------------------------------------|--------------------------|-------|---------------|
| AWINGS                  | BUILDING DESIGNER                                                                              | DWELLINGS AND CNE SINGLE STOREY DWELLING WITH GARAGES - TOTAL 3 | SCALE. AS SHOWN          | 04 40 | AD 1335       |
| EVISION B 22 / 3 / 2017 | No. 92 TENTE