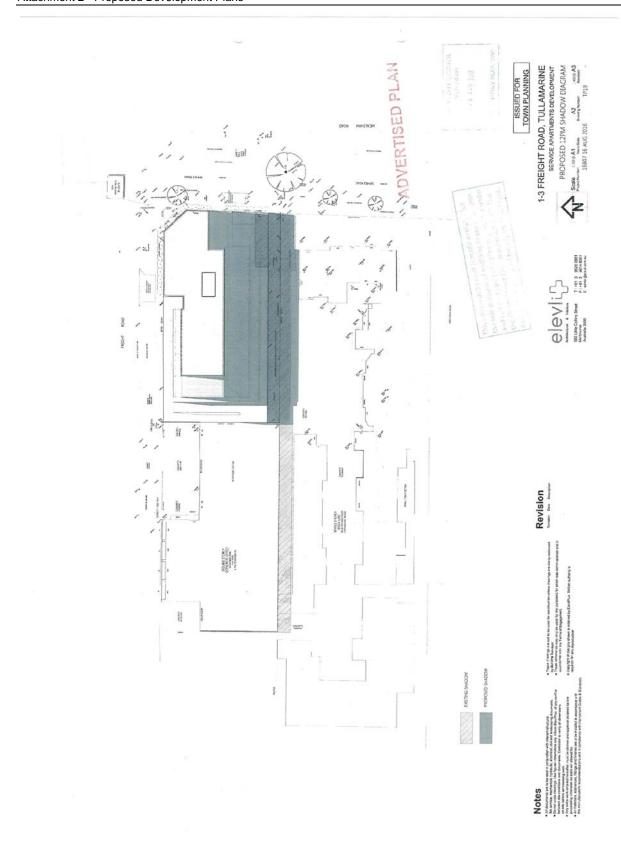

REPORT NO: SU220

**REPORT TITLE:** 1-3 Freight Road, Tullamarine - Development of a six

storey Residential Hotel comprising of serviced

apartments with associated business centre, gymnasium, cafe, basement car parking, business identification signage and reduction in car parking requirements.

#### 1. SUMMARY OF REPORT:

- 1.1 The application seeks approval for the use and development of a six storey Residential Hotel comprising of serviced apartments, with associated business centre, gymnasium, café, basement car parking, business identification signage and a reduction in car parking requirements at 1-3 Freight Road, Tullamarine. The proposed building is to be six storeys high with a maximum height of 19 metres. The development is to be located on the south-eastern corner of Freight Road and Mickleham Road, Tullamarine. The application was advertised and two objections were received.
- 1.2 The subject land is affected by proposed Planning Scheme Amendment C218 which seeks to rezone the subject land (and adjacent land to the west and north) along with six other sites across the City of Hume, from a Commercial 2 Zone to an Industrial 3 Zone to better support the strategic intention of these areas for industrial development and employment generation. The public exhibition for Amendment C218 has concluded where submissions will now be considered. A Panel Hearing is scheduled for August 2017 to consider submissions. The proposed use and development of a Residential Hotel is prohibited in an Industrial 3 Zone.
- 1.3 Based on the strategic change to the zoning of the land proposed under Amendment C218 along with issues relating to parking and scale and height, it is recommended that Council refuse the application.

#### 3. PROPOSAL:

- 3.1 The proposal seeks approval to construct a six storey residential hotel building (including basement car park) on the site. The development will comprise 66 serviced apartments for guests located on the first to the fifth floors. The building will also include a business centre and gymnasium (for occupants use only), a café, basement car parking and associated business identification signage.
- 3.2 Rooms will consist of a kitchenette, bedroom/sitting area and a bathroom.
- 3.3 As with the current building on site, the proposed building will have a zero boundary setback from the Mickleham Road and Freight Road frontages as well as the western boundary. The ground floor of the building will be set back 2.44 metres from the southern boundary. The building will have a maximum height of 19 metres.
- 3.4 A total of 24 car spaces have been provided in a basement of the building. This will comprise of 10 single car spaces, and 14 spaces in a car stacker system. A shuttle bus will also be provided to and from the airport for guests.