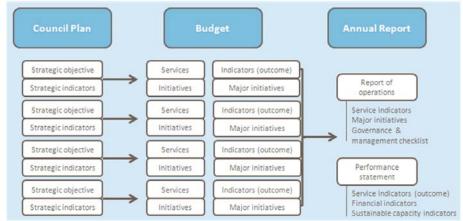

|

### 2. Services, Initiatives and Service Performance Indicators

This section provides a description of the services and initiatives to be funded in the Budget for the 2017/18 year and how these will contribute to achieving the strategic objectives outlined in the Council Plan. It also describes a number of major initiatives, initiatives and service performance outcome indicators for key areas of Council's operations. Council is required by legislation to identify major initiatives, initiatives and service performance outcome indicators in the Budget and report against them in their Annual Report to support transparency and accountability. The relationship between these accountability requirements in the Council Plan, the Budget and the Annual Report is shown below.



Source: Department of Transport, Planning and Local Infrastructure

Services for which there are prescribed performance indicators to be reported on in accordance with the Regulations are shown in bold and underlined in the below sections.

# 2.1 Strategic Objective 1.1: Support and enhance skill development and educational opportunities to reduce disadvantage, improve employment prospects and quality of life.

From birth, Hume residents will have access to a diverse range of high quality learning opportunities that support ongoing skill development, active participation in community life and pathways to employment.

#### Services

| Service area                          | Description of services provided