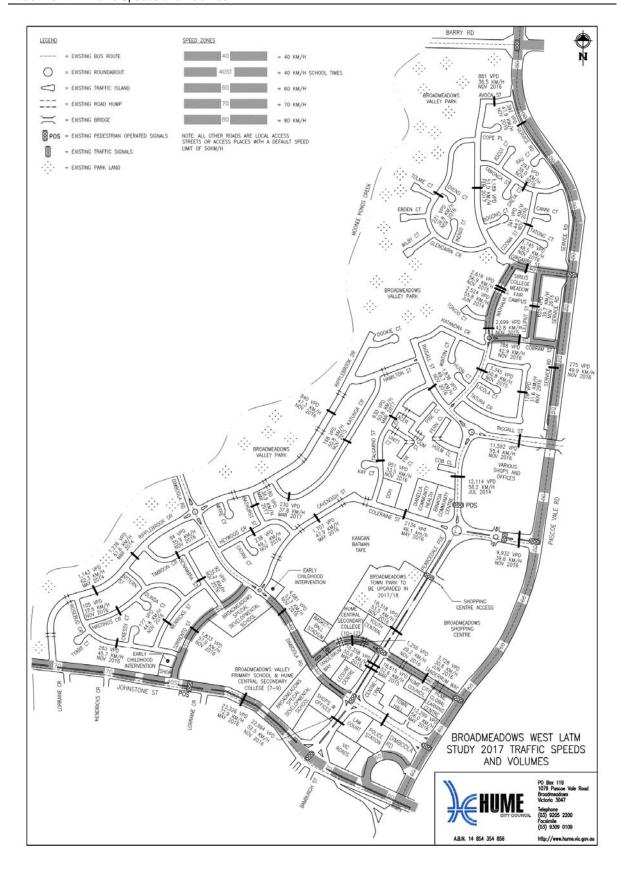

|
| Tanderrum Way  Between Pascoe Vale Rd & Pearcedale Pde                                | Jun-16         | 3,728                      | 30.6                                | 40                   |
| Tatura Cr<br>Between Nathalia St & Nathalia St                                        | Nov-16         | 128                        | 31.6                                | 50                   |
| Tawonga St  Between Greta Ct & Cooma St                                               | Nov-16         | 293                        | 39.0                                | 50                   |
| Timboon Cr Between Ripplebrook Dr & Benambra St                                       | Nov-16         | 94                         | 35.9                                | 50                   |













REPORT NO: SU226

REPORT TITLE: Northern Alliance for Greenhouse Action, Memorandum

of Understanding 2017-2019

**SOURCE:** Bernadette Thomas, Manager Environment

**DIVISION:** Sustainable Infrastructure and Services

FILE NO: HCC09/490

POLICY: -

**STRATEGIC OBJECTIVE:** 4.1 Facilitate appropriate urban development while

protecting and enhancing the City's environment, natural

heritage and rural spaces.

**ATTACHMENTS:** 1. *NAGA MoU 2017-2019* 

2. NAGA Advocacy Submissions 2015-2017

## 1. SUMMARY OF REPORT:

This report recommends that Hume confirm its commitment to membership of the Northern Alliance for Greenhouse Action (NAGA), consisting of nine northern metropolitan councils and the Moreland Energy Foundation Limited (MEFL), and sign a new Memorandum of Understandin