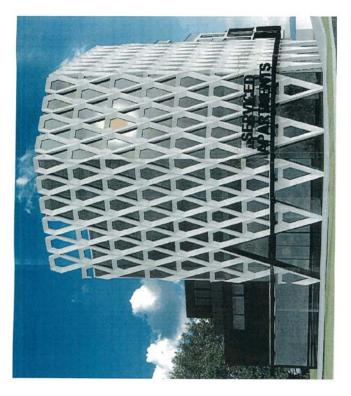

REPORT NO: SU220

**REPORT TITLE:** 1-3 Freight Road, Tullamarine - Development of a six

storey Residential Hotel comprising of serviced

apartments with associated business centre, gymnasium, cafe, basement car parking, business identification signage and reduction in car parking requirements.

serviced apartments, with associated business centre, gymnasium, café, basement car parking, business identification signage and a reduction in car parking

requirements.

**Location:** 1-3 Freight Road, Tullamarine

#### 1. SUMMARY OF REPORT:

- 1.1 The application seeks approval for the use and development of a six storey Residential Hotel comprising of serviced apartments, with associated business centre, gymnasium, café, basement car parking, business identification signage and a reduction in car parking requirements at 1-3 Freight Road, Tullamarine. The proposed building is to be six storeys high with a maximum height of 19 metres. The development is to be located on the south-eastern corner of Freight Road and Mickleham Road, Tullamarine. The application was advertised and two objections were received.
- 1.2 The subject land is affected by proposed Planning Scheme Amendment C218 which seeks to rezone the subject land (and adjacent land to the west and north) along with six other sites across the City of Hume, from a Commercial 2 Zone to an Industrial 3 Zone to better support the strategic intention of these areas for industrial development and employment generation. The public exhibition for Amendment C218 has concluded where submissions will now be considered. A Panel Hearing is scheduled for August 2017 to consider submissions. The proposed use and development of a Residential Hotel is prohibited in an Industrial 3 Zone.
- 1.3 Based on the strategic change to the zoning of the land proposed under Amendment C218 along with issues relating to parking and scale and height, it is recommended that Council refuse the application.

#### 3. PROPOSAL:

- 3.1 The proposal seeks approval to construct a six storey residential hotel building (including basement car park) on the site. The development will comprise 66 serviced apartments for guests located on the first to the fifth floors. The building will also include a business centre and gymnasium (for occupants use only), a café, basement car parking and associated business identification signage.
- 3.2 Rooms will consist of a kitchenette, bedroom/sitting area and a bathroom.
- 3.3 As with the current building on site, the proposed building will have a zero boundary setback from the Mickleham Road and Freight Road frontages as well as the western boundary. The ground floor of the building will be set back 2.44 metres from the southern boundary. The building will have a maximum height of 19 metres.
- 3.4 A total of 24 car spaces have been provided in a basement of the building. This will comprise of 10 single car spaces, and 14 spaces in a car stacker system. A shuttle bus will also be provided to and from the airport for guests.