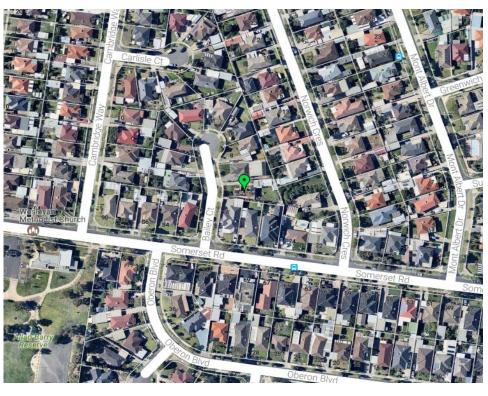

REPORT NO: SU220

**REPORT TITLE:** 1-3 Freight Road, Tullamarine - Development of a six

storey Residential Hotel comprising of serviced

apartments with associated business centre, gymnasium, cafe, basement car parking, business identification signage and reduction in car parking requirements.

serviced apartments, with associated business centre, gymnasium, café, basement car parking, business identification signage and a reduction in car parking

requirements.

**Location:** 1-3 Freight Road, Tullamarine

#### 4. SITE AND SURROUNDS:

The subject land is located on the south-western corner of Mickleham Road and Freight Road, Tullamarine. The site is currently occupied by a vacant three storey brick office/warehouse development. Vehicle access to the site is currently available from a service road which runs along the front of the site and is accessed from Freight Road. There are an additional two accessways located along the northern side of the building which are also accessed directly from Freight Road. The land is relatively flat and rectangular in shape, with the exception of the splayed north-east corner of the site. The property has an overall area of 1006 square metres.