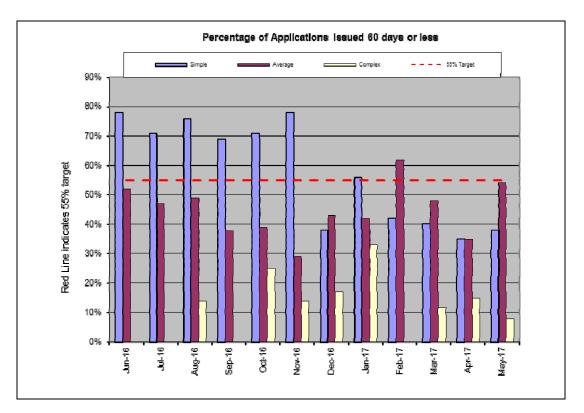

f complex applications were determined in 60 days or less, a decrease of six percent when compared with the previous month.

The table representing this data has been adjusted to accurately represent time frames and other reporting frameworks available to Council.

## 1.2 Delegated matters

The table within Section 4 of this report further details applications that have been determined under delegated authority including planning applications that receive two objections or less, applications to amend planning permits or plans, applications to extend planning permits, applications to certify plans of subdivision, and the issuing of Statements of Compliance under the Subdivision Act and Section 173 Agreements signed under delegation.

# 2. RECOMMENDATION:

That the report be noted.











#### 3. APPEAL DECISIONS TO DATE:

- 3.1 This report includes all VCAT decisions received in the month of May 2017 and includes the current month prior to the Council meeting to give Council a more up to date report on VCAT decisions.
- 3.2 An appeal against Council's decision to issue a refusal for a two lot subdivision at 32 Drummond Street, Greenvale has been upheld by the Tribunal and an order given that a permit issue. The Tribunal did not support Council's view that the subdivision was out of character with the existing neighbourhood.
- 3.3 In relation to the multi-lot subdivision proposals at 50, 65 & 80 Carroll Lane Greenvale despite the VCAT order stating the decision of Council was set aside, Council had not actually formalised a position as there were limit matters in dispute