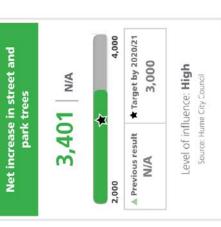

ents to local road infrastructure, traffic management and local parking Community Expectation 4.3.2:

Council's role: Service Provider, Advocate









Level of influence:

Council can directly influence this result High Council can influence this result, however external factors outside of Council's control may also influence the result. Medium

Council's level of influence on this result is limited but monitoring this indicator assists in planning and guiding Council's priorities. Low

Hume City Council Council Plan 2017-2021

Strategic Indicators

108

Hume City Council Council Plan 2017-2021



**WITH AN ENVIRONMENTALLY ENGAGED COMMUNITY** A SUSTAINABLY BUILT AND WELL MAINTAINED CITY

109



Community satisfaction rating

Strategic Indicators

with sealed local roads

-7.6%

61







100

★ Target by 2020/21

A Previous result 99

09

### Supporting Strategic Plans

- Municipal Strategic Statement
- Hume Integrated Land Use and Transport Strategy 2011-2020
- **Greenhouse Action Plan**
- Land and Biodiversity Plan 2015-2019
- Pathways to Sustainability Framework 2015-2019

Live Green Plan 2015-2019

Road Management Plan ш

Sunbury HIGAP

**Hume Corridor HIGAP** 

- Construction Environmental Management Plans
- Hume Places and Place Frameworks (various)
- Stormwater Management Plan
- **Hume Development Goals** н

Page 350 **Hume City Council** 

Source: Local Government Performance

Reporting Framework

Level of influence: High



Hume City Council Council Plan 2017–2021

110

Hume City Council Council Plan 2017–2021



A WELL-GOVERNED AND ENGAGED COMMUNITY

7





###