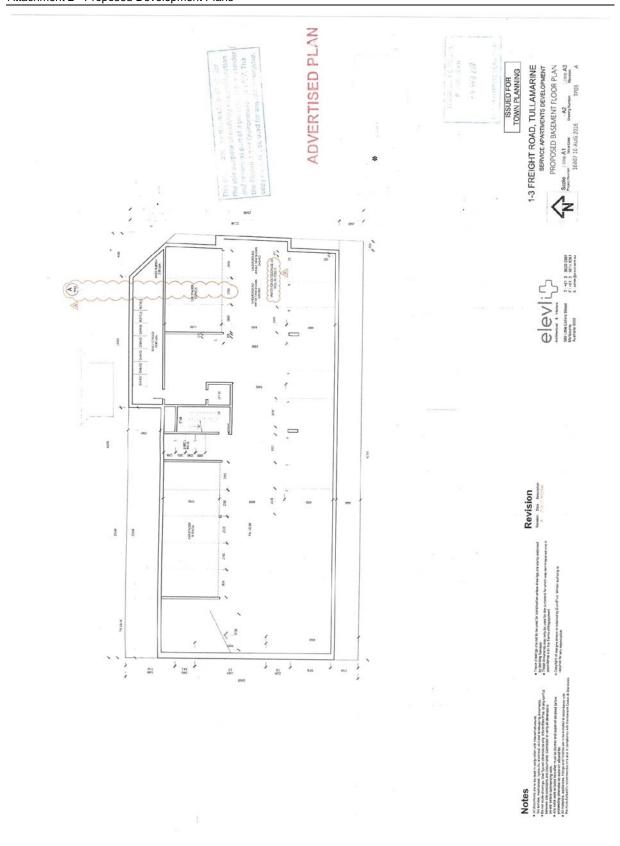

#### 3. PROPOSAL:

- 3.1 The proposal seeks approval to construct a six storey residential hotel building (including basement car park) on the site. The development will comprise 66 serviced apartments for guests located on the first to the fifth floors. The building will also include a business centre and gymnasium (for occupants use only), a café, basement car parking and associated business identification signage.
- 3.2 Rooms will consist of a kitchenette, bedroom/sitting area and a bathroom.
- 3.3 As with the current building on site, the proposed building will have a zero boundary setback from the Mickleham Road and Freight Road frontages as well as the western boundary. The ground floor of the building will be set back 2.44 metres from the southern boundary. The building will have a maximum height of 19 metres.
- 3.4 A total of 24 car spaces have been provided in a basement of the building. This will comprise of 10 single car spaces, and 14 spaces in a car stacker system. A shuttle bus will also be provided to and from the airport for guests.

#### 4. SITE AND SURROUNDS:

The subject land is located on the south-western corner of Mickleham Road and Freight Road, Tullamarine. The site is currently occupied by a vacant three storey brick office/warehouse development. Vehicle access to the site is currently available from a service road which runs along the front of the site and is accessed from Freight Road. There are an additional two accessways located along the northern side of the building which are also accessed directly from Freight Road. The land is relatively flat and rectangular in shape, with the exception of the splayed north-east corner of the site. The property has an overall area of 1006 square metres.