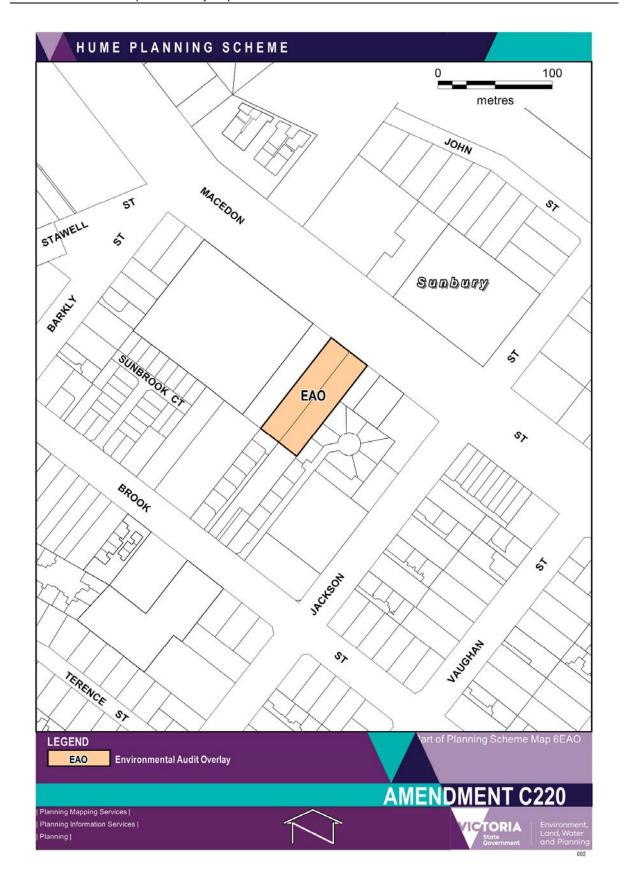

cessible location.

## 5.4.3 Environmental Audit Overlay (EAO)

- (a) The purpose of the EAO is to ensure that potentially contaminated land is suitable for a use which could be significantly adversely affected by contamination.
- (b) In accordance with *Ministerial Direction No.1 Potentially Contaminated Land*, application of the EAO will require that appropriate assessment is carried out should the use(s) of the site change or expand.

## 6. CONCLUSION:

Planning Scheme Amendment C220 proposes to rezone land at 46 and 48 Macedon Street, Sunbury from Commercial 1 (C1Z) to Public Use Zone 6 – Local Government (PUZ6) and apply the Environmental Audit Overlay (EAO). It is recommended that Council seeks authorisation from the Minister for Planning to prepare and exhibit the Amendment.









REPORT NO: SU224

**26 JUNE 2017** 

REPORT TITLE: Review of Hume City Council Road Management Plan V6

2017

**SOURCE:** David Fricke, Manager Assets

**DIVISION:** Sustainable Infrastructure and Services

FILE NO: HCC17/275

POLICY: -

STRATEGIC OBJECTIVE: 4.3 Create a connected community through efficient and

effective walking, cycling, public transport and car

networks.

**ATTACHMENT:** 1. Draft Road Management Plan V6, 2017

### 1. SUMMARY OF REPORT:

Legislation requires Council to review its Road Management Plan (RMP) by 30 June 2017. Having reviewed the RMP, Council may decide to amend it.

This report constitutes a review of the RMP and recommends that Council seek to amend the rmp to better reflect industry standards, simplify its processes, and improve its readability

### 2