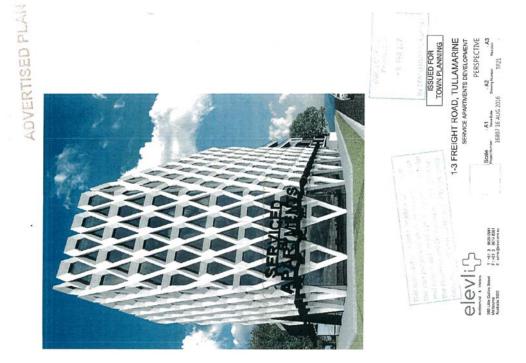

REPORT NO: SU220

**REPORT TITLE:** 1-3 Freight Road, Tullamarine - Development of a six

storey Residential Hotel comprising of serviced

apartments with associated business centre, gymnasium, cafe, basement car parking, business identification signage and reduction in car parking requirements.

#### 1. SUMMARY OF REPORT:

- 1.1 The application seeks approval for the use and development of a six storey Residential Hotel comprising of serviced apartments, with associated business centre, gymnasium, café, basement car parking, business identification signage and a reduction in car parking requirements at 1-3 Freight Road, Tullamarine. The proposed building is to be six storeys high with a maximum height of 19 metres. The development is to be located on the south-eastern corner of Freight Road and Mickleham Road, Tullamarine. The application was advertised and two objections were received.
- 1.2 The subject land is affected by proposed Planning Scheme Amendment C218 which seeks to rezone the subject land (and adjacent land to the west and north) along with six other sites across the City of Hume, from a Commercial 2 Zone to an Industrial 3 Zone to better support the strategic intention of these areas for industrial development and employment generation. The public exhibition for Amendment C218 has concluded where submissions will now be considered. A Panel Hearing is scheduled for August 2017 to consider submissions. The proposed use and development of a Residential Hotel is prohibited in an Industrial 3 Zone.
- 1.3 Based on the strategic change to the zoning of the land proposed under Amendment C218 along with issues relating to parking and scale and height, it is recommended that Council refuse the application.

#### 3. PROPOSAL:

- 3.1 The proposal seeks approval to construct a six storey residential hotel building (including basement car park) on the site. The development will comprise 66 serviced apartments for guests located on the first to the fifth floors. The building will also include a business centre and gymnasium (for occupants use only), a café, basement car parking and associated business identification signage.
- 3.2 Rooms will consist of a kitchenette, bedroom/sitting area and a bathroom.
- 3.3 As with the current building on site, the proposed building will have a zero boundary setback from the Mickleham Road and Freight Road frontages as well as the western boundary. The ground floor of the building will be set back 2.44 metres from the southern boundary. The building will have a maximum height of 19 metres.
- 3.4 A total of 24 car spaces have been provided in a basement of the building. This will comprise of 10 single car spaces, and 14 spaces in a car stacker system. A shuttle bus will also be provided to and from the airport for guests.