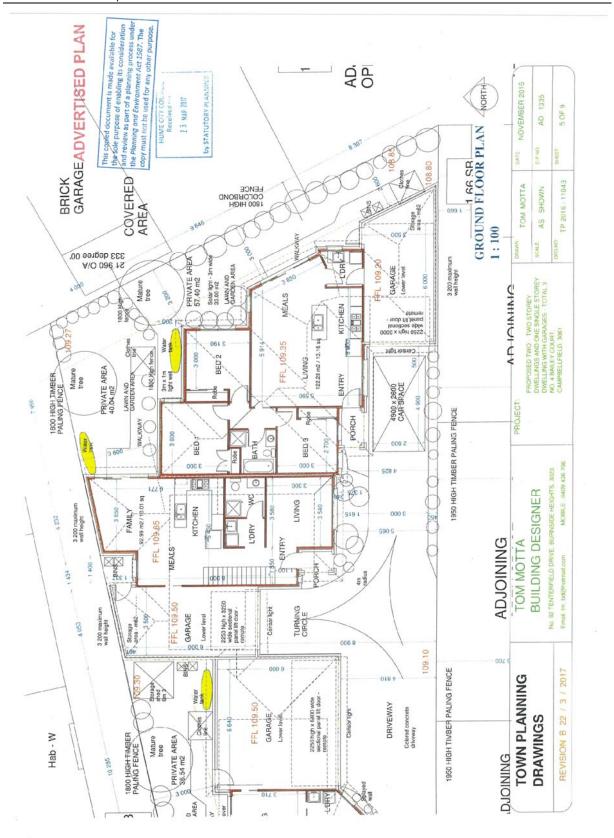

fence is indicated on the plans, which will ensure an open presentation to the street and maintain views to the front garden. This is acceptable and in accordance with Standard B32.
- 9.25 The proposed areas of common property relate only to the areas of shared access way and are functional and capable of efficient management
- 9.26 The plans suitably demonstrate the location of bin storage, mailboxes and clotheslines.

## 10. CONCLUSION

The design generally addresses all of the requirements of Clause 55 (Rescode) of the Hume Planning Scheme and subject to the conditions outlined in the recommendations it will provide for an appropriate development outcome. It is recommended that this application be approved.

# **LOCALITY PLAN**

## P19628

## 4 Bailey Court, Campbellfield























WEST ELEVATION 1:100

| OWN PLANNING            | TOM MOTTA                                                                                      | PROJECT:                                                        | DHAWN TOM MOTTA          | DATE  | NOVEMBER 2016 |
|-------------------------|------------------------------------------------------------------------------------------------|-----------------------------------------------------------------|--------------------------|-------|---------------|
| AWINGS                  | BUILDING DESIGNER                                                                              | DWELLINGS AND CNE SINGLE STOREY DWELLING WITH GARAGES - TOTAL 3 | SCALE. AS SHOWN          | 04 40 | AD 1335       |
| EVISION B 22 / 3 / 2017 | No. 92 TENTERF