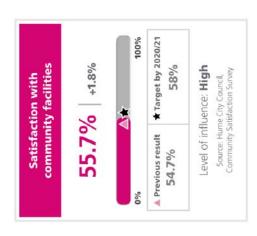

cultural expression.                                                                                                                                                                                                                                                                                                                                                                 |                                                                                                                                                                                                                                                                                                                                                                                                                                     |









Hume City Council Council Plan 2017–2021

88

Hume City Council Council Plan 2017–2021

A CULTURALLY VIBRANT AND CONNECTED COMMUNITY

#### **Supporting Strategic Plans**

Level of influence:

- Multicultural Action Plan 2014-2018

external factors outside of Council's control

may also influence the result.

Council can influence this result, however Council can directly influence this result

Medium High

- Reconciliation Action Plan 2013-2017
- Social Justice Charter

Arts in Public Places Policy

н

Council's level of influence on this result is limited but monitoring this indicator assists in planning and guiding Council's priorities.

200

society to be made up of people Percentage of community who believe it's a good thing for a ★ Target by 2020/21 Hume City Council, Community