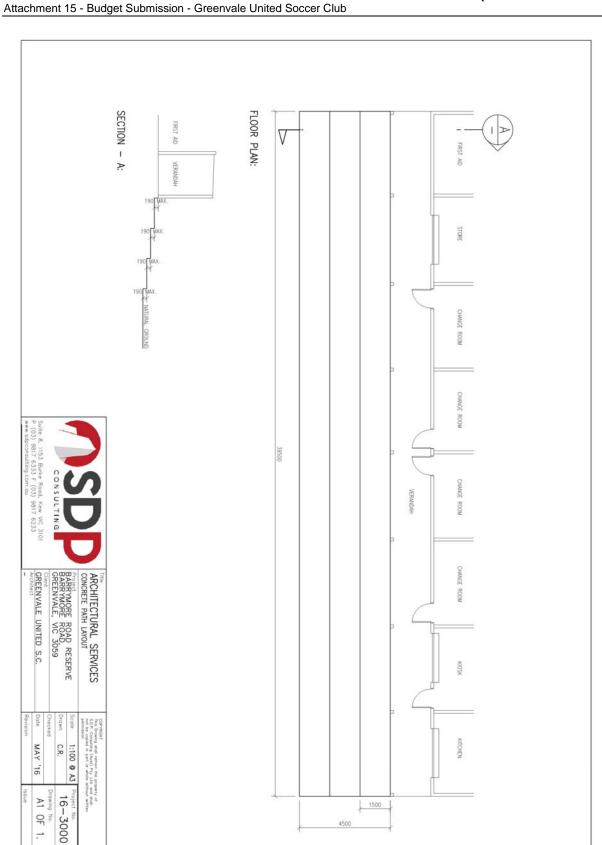

REPORT NO: SU220

**REPORT TITLE:** 1-3 Freight Road, Tullamarine - Development of a six

storey Residential Hotel comprising of serviced

apartments with associated business centre, gymnasium, cafe, basement car parking, business identification signage and reduction in car parking requirements.

SOURCE: Narelle Haber, Senior Town Planner

**DIVISION:** Planning and Development

**FILE NO:** P19995

POLICY: Hume Planning Scheme

**STRATEGIC OBJECTIVE:** 4.1 Facilitate appropriate urban development while

protecting and enhancing the City's environment, natural

heritage and rural spaces.

ATTACHMENTS: 1. Locality Plan

2. Proposed Development Plans

Application No: P19995

Proposal: Development of a six storey Residential Hotel comprising of

serviced apartments, with associated business centre, gymnasium, café, basement car parking, business identification signage and a reduction in car parking

requirements.

**Location:** 1-3 Freight Road, Tullamarine

**Zoning:** Commercial 2 Zone

Applicant: Chen He Airport Property Pty Ltd c/- Beacon Town Planning.

Date Received: 11 October 2016

#### 3. PROPOSAL:

- 3.1 The proposal seeks approval to construct a six storey residential hotel building (including basement car park) on the site. The development will comprise 66 serviced apartments for guests located on the first to the fifth floors. The building will also include a business centre and gymnasium (for occupants use only), a café, basement car parking and associated business identification signage.
- 3.2 Rooms will consist of a kitchenette, bedroom/sitting area and a bathroom.
- 3.3 As with the current building on site, the proposed building will have a zero boundary setback from the Mickleham Road and Freight Road frontages as well as the western boundary. The ground floor of the building will be set back 2.44 metres from the southern boundary. The building will have a maximum height of 19 metres.
- 3.4 A total of 24 car spaces have been provided in a basement of the building. This will comprise of 10 single car spaces, and 14 spaces in a car stacker system. A shuttle bus will also be provided to and from the airport for guests.

#### 4. SITE AND SURROUNDS:

The subject land is located on the south-western corner of Mickleham Road and Freight Road, Tullamarine. The site is currently occupied by a vacant three storey brick office/warehouse development. Vehicle access to the site is currently available from a service road which runs along the front of the site and is accessed from Freight Road. There are an additional two accessways located along the northern side of the building which are also accessed directly from Freight Road. The land is relatively flat and rectangular in shape, with the exception of the splayed north-east corner of the site. The property has an overall area of 1006 square metres.