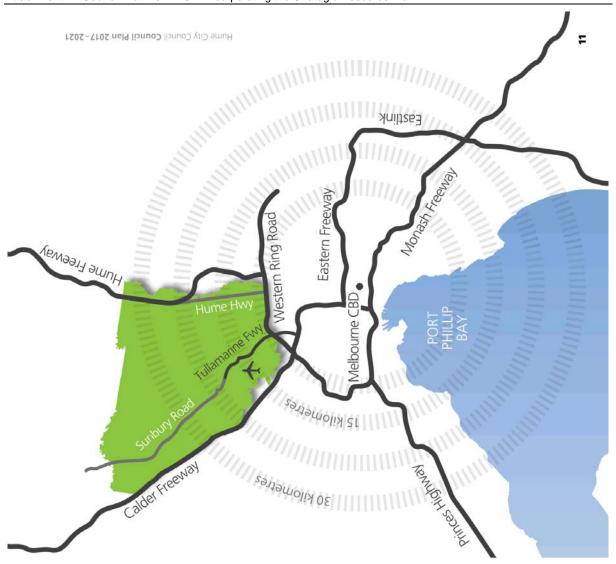

-Willam-Balluk first inhabited the region.

About 10 years after Hamilton Hume and William Hovell explored the area in 1824–1825, the first Europeans settled along the Maribyrnong River, Jacksons Creek and Deep Creek waterways.

Jackson's Creek and Deep Creek waterways.

Our City is home to some of Victoria's most significant landmarks including Rupertswood Mansion and Emu Bottom Homestead in Sunbury as well as the historic Maygar Barracks in Broadmeadows – the training base for our troops during World War I.

Hume City Council was formally created on 15 December 1994 to incorporate the Shire of Bulla most of the City of Broadmeadows, a section of the City of Whittlesea along Merri Creek and a north east section of the (former) City of Keilor.

Hume City Council Council Plan 2017-2021

9



### Our Location

Hume is a place of great contrasts – in geography, economy, background and cultural diversity.

Located just 15 kilometres north of the centre of Melbourne, Hume City is one of the fastest-growing and most culturally-diverse communities in Australia.

Spanning a total area of 504 square kilometres, Hume City is built around the established suburbs of Broadmeadows, Tullamarine and Gladstone Park in the south, the developing residential suburbs of Craigieburn, Greenvale, Mickleham, Kalkallo and Roxburgh Park in the north-east and the Sunbury township in the north-west.

The municipality is made up of a vibrant mix of contrasts including new and established residential areas, major industrial and commercial precincts and vast expanses of rural areas and parkland. The Melbo