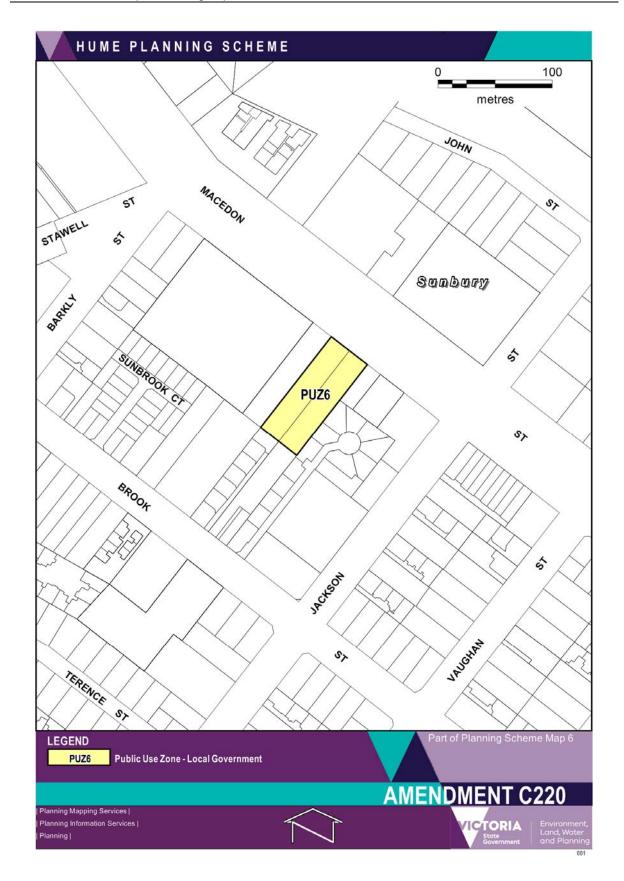

accessible location.

## 5.4.3 Environmental Audit Overlay (EAO)

- (a) The purpose of the EAO is to ensure that potentially contaminated land is suitable for a use which could be significantly adversely affected by contamination.
- (b) In accordance with *Ministerial Direction No.1 Potentially Contaminated Land*, application of the EAO will require that appropriate assessment is carried out should the use(s) of the site change or expand.

## 6. CONCLUSION:

Planning Scheme Amendment C220 proposes to rezone land at 46 and 48 Macedon Street, Sunbury from Commercial 1 (C1Z) to Public Use Zone 6 – Local Government (PUZ6) and apply the Environmental Audit Overlay (EAO). It is recommended that Council seeks authorisation from the Minister for Planning to prepare and exhibit the Amendment.









REPORT NO: SU224

**26 JUNE 2017** 

REPORT TITLE: Review of Hume City Council Road Management Plan V6

2017

**SOURCE:** David Fricke, Manager Assets

**DIVISION:** Sustainable Infrastructure and Services

FILE NO: HCC17/275

POLICY: -

STRATEGIC OBJECTIVE: 4.3 Create a connected community through efficient and

effective walking, cycling, public transport and car

networks.

**ATTACHMENT:** 1. Draft Road Management Plan V6, 2017

### 1. SUMMARY OF REPORT:

Legislation requires Council to review its Road Management Plan (RMP) by 30 June 2017. Having reviewed the RMP, Council may decide to amend it.

This report constitutes a review of the RMP and recommends that Council seek to amend the rmp to better reflect industry standards, simplify its processes, and improve its readability

###