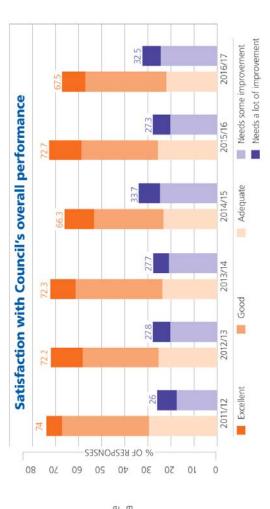

community consultation and engagement activities each year, ranging from community surveys to focus groups, Ward Meetings, to online discussions and face-to-face workshops.

Following Council elections in November 2016, Council embarked on an ambitious community consultation and engagement process to inform the development of Council Priorities. This included:

- Three place-based 'Council Priorities' worldcafé style workshops which focused on the five themes of Hume Horizons 2040 and included a participative budgeting exercise.
  - Three youth-specific workshops at Council's youth centres and a workshop with the Hume Disability Partnership Network.
- Ten pop-up engagement sessions at local shopping centres and a further two pop-up engagement sessions at local community events/festivals.



in 2016/17, 518 Hume City residents participated and the results indicate the following short term and

long term priorities:



15.7%

The top five long term priorities identified by survey participants to ensure Hume is an enjoyable place to live, work and play are:



Hume City Council Council Plan 2017-2021

36

Hume City Council Council Plan 2017-2021

37

# and businesses on behalf our community. Our advocacy campaigns are driven by feedback that we receive from Hume City Council maintains an active program of advocating to other levels of government, service providers esidents through ongoing consultations and areas identified as priorities by Councillors and Council Officers.

ADVOCACY

Our community plan, Hume Horizons 2040, acknowledges that Council won't be able to achieve the