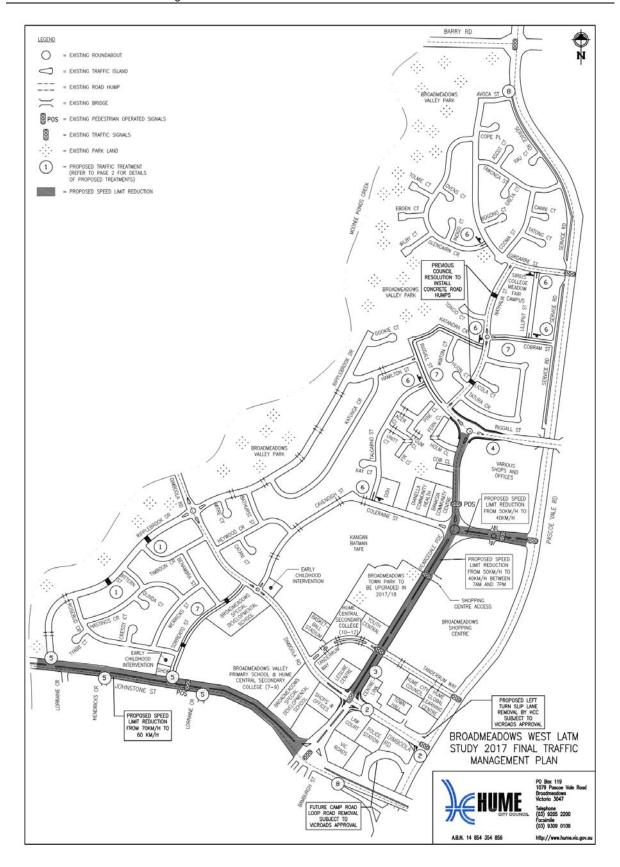

|
| Tanderrum Way  Between Pascoe Vale Rd & Pearcedale Pde                                | Jun-16         | 3,728                      | 30.6                                | 40                   |
| Tatura Cr<br>Between Nathalia St & Nathalia St                                        | Nov-16         | 128                        | 31.6                                | 50                   |
| Tawonga St  Between Greta Ct & Cooma St                                               | Nov-16         | 293                        | 39.0                                | 50                   |
| Timboon Cr Between Ripplebrook Dr & Benambra St                                       | Nov-16         | 94                         | 35.9                                | 50                   |













REPORT NO: SU226

REPORT TITLE: Northern Alliance for Greenhouse Action, Memorandum

of Understanding 2017-2019

**SOURCE:** Bernadette Thomas, Manager Environment

**DIVISION:** Sustainable Infrastructure and Services

FILE NO: HCC09/490

POLICY: -

**STRATEGIC OBJECTIVE:** 4.1 Facilitate appropriate urban development while

protecting and enhancing the City's environment, natural

heritage and rural spaces.

**ATTACHMENTS:** 1. *NAGA MoU 2017-2019* 

2. NAGA Advocacy Submissions 2015-2017

## 1. SUMMARY OF REPORT:

This report recommends that Hume confirm its commitment to membership of the Northern Alliance for Greenhouse Action (NAGA), consisting of nine northern metropolitan councils and the Moreland Energy Foundation Limited (MEFL), and sign a new Memorandum of Understanding (M