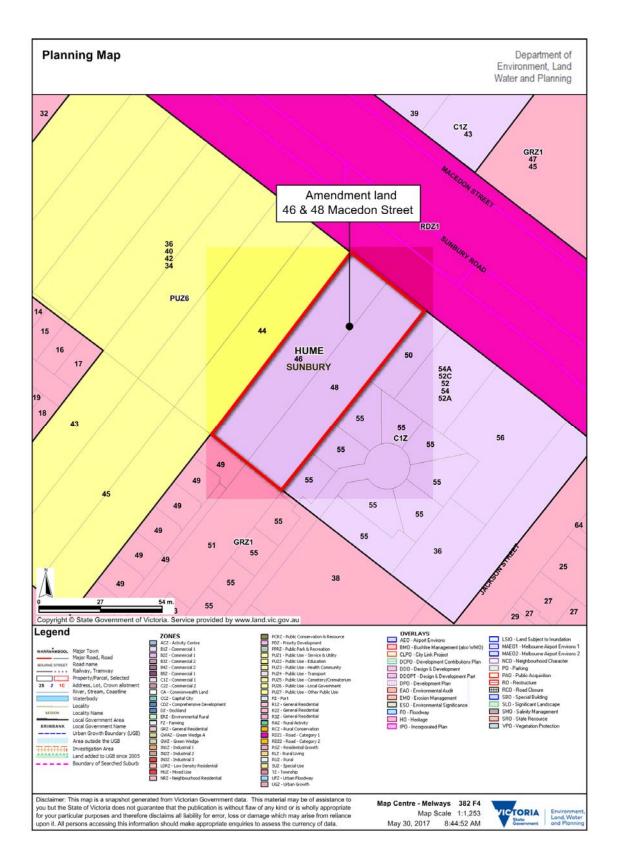

y accessible location.

## 5.4.3 Environmental Audit Overlay (EAO)

- (a) The purpose of the EAO is to ensure that potentially contaminated land is suitable for a use which could be significantly adversely affected by contamination.
- (b) In accordance with *Ministerial Direction No.1 Potentially Contaminated Land*, application of the EAO will require that appropriate assessment is carried out should the use(s) of the site change or expand.

## 6. CONCLUSION:

Planning Scheme Amendment C220 proposes to rezone land at 46 and 48 Macedon Street, Sunbury from Commercial 1 (C1Z) to Public Use Zone 6 – Local Government (PUZ6) and apply the Environmental Audit Overlay (EAO). It is recommended that Council seeks authorisation from the Minister for Planning to prepare and exhibit the Amendment.









REPORT NO: SU224

**26 JUNE 2017** 

REPORT TITLE: Review of Hume City Council Road Management Plan V6

2017

**SOURCE:** David Fricke, Manager Assets

**DIVISION:** Sustainable Infrastructure and Services

FILE NO: HCC17/275

POLICY: -

STRATEGIC OBJECTIVE: 4.3 Create a connected community through efficient and

effective walking, cycling, public transport and car

networks.

**ATTACHMENT:** 1. Draft Road Management Plan V6, 2017

### 1. SUMMARY OF REPORT:

Legislation requires Council to review its Road Management Plan (RMP) by 30 June 2017. Having reviewed the RMP, Council may decide to amend it.

This report constitutes a review of the RMP and recommends that Council seek to amend the rmp to better reflect industry standards, simplify its processes, and improve its readability

#