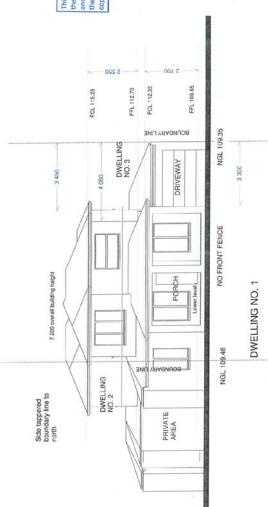

#### 3. PROPOSAL:

- 3.1 The proposal seeks approval to construct a six storey residential hotel building (including basement car park) on the site. The development will comprise 66 serviced apartments for guests located on the first to the fifth floors. The building will also include a business centre and gymnasium (for occupants use only), a café, basement car parking and associated business identification signage.
- 3.2 Rooms will consist of a kitchenette, bedroom/sitting area and a bathroom.
- 3.3 As with the current building on site, the proposed building will have a zero boundary setback from the Mickleham Road and Freight Road frontages as well as the western boundary. The ground floor of the building will be set back 2.44 metres from the southern boundary. The building will have a maximum height of 19 metres.
- 3.4 A total of 24 car spaces have been provided in a basement of the building. This will comprise of 10 single car spaces, and 14 spaces in a car stacker system. A shuttle bus will also be provided to and from the airport for guests.

#### 4. SITE AND SURROUNDS:

The subject land is located on the south-western corner of Mickleham Road and Freight Road, Tullamarine. The site is currently occupied by a vacant three storey brick office/warehouse development. Vehicle access to the site is currently available from a service road which runs along the front of the site and is accessed from Freight Road. There are an additional two accessways located along the northern side of the building which are also accessed directly from Freight Road. The land is relatively flat and rectangular in shape, with the exception of the splayed north-east corner of the site. The property has an overall area of 1006 square metres.

- 4.1 The building on the site is characterised by a three storey office component located on the eastern portion of the site and occupying approximately one third of the site. The office building addresses Mickleham Road. The warehouse component of the development is located to the rear of the office building, and occupies the remaining two thirds of the land. The warehouse component addresses and is accessed from Freight Road.
- 4.2 Land to the north and west is zoned Commercial 2 under the *Hume Planning Scheme*, but essentially contains a mixture of light industrial uses such as cabinet makers, freight handlers, motor repairs and panel beaters. Land to the north and east of the site comprises residential dwellings.