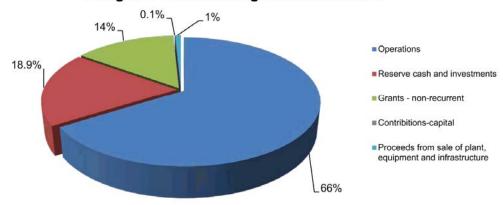

|                             |                    |
| Reserve cash and investments                                        | 6.2.4 | 16,730                                  | 20,227                      | 3,497              |
| Operations                                                          | 6.2.5 | 36,380                                  | 70,044                      | 33,664             |
|                                                                     |       | 53,110                                  | 90,271                      | 37,161             |
| Total funding sources                                               |       | 78,936                                  | 106,290                     | 27,354             |

### **Budgeted Total Funding Sources 2017/18**



### 6.2.1 Grants - capital (non-recurrent) (\$15.13 million)

Grants include all monies received from State, Federal and community sources for the purposes of funding the capital works program.

Significant grants are budgeted to be received for projects including the Hume Global Learning Centre in Sunbury, Craigieburn ANZAC Park which includes the Hume Regional Aquatic Centre (SPLASH) and Athletics Centre (SPRINT), Broadmeadows Town Hall redevelopment, construction of walking and cycling path from Seabrook Reserve to Broadmeadows, Aston Fields District Reserve pavilion in Craigieburn, Aitken Hill Community Centre in Craigieburn and the reconstruction of Malmsbury Drive in Meadow Heights.

### 6.2.2 Contributions - capital (non-recurrent) (\$0.09 million)

Contributions - Capital include