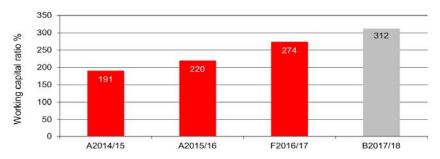

of \$0.09 million and \$0.8 million from the sale of plant and equipment. (Capital works is projected to be \$78.94 million for the 2016/17 year).

The 2017/18 Budget has been prepared with the future social, environmental and economic sustainability of the City in mind. Council acknowledges the need to fund new community and organisational initiatives to meet the expectations of its rapidly growing population. The program has been set and prioritised based on a rigorous process of consultation that has enabled Council to assess needs and develop sound business cases for each project.

Please refer to Appendix B for the entire listing of 2017/18 capital works program.

Page 6

#### Hume City Council - Budget Report 2017/18

#### 6. Financial position

Attachment 1 - 2017/18 Annual Budget



The financial position is expected to improve with ratepayer's equity (net worth) to increase by \$178.09 million to \$2.7 billion while the working capital ratio (net current assets) will increase from 274% to 312% at 30 June 2018. This is mainly due an increase in cash and investments as detailed above and a reduction in liabilities. Total equity is forecast to be \$2.5 billion as at 30 June 2017). The increase in cash and investments is in line with Council's Strategic Resource Plan.

#### 7. Financial Sustainability



A high level Strategic Resource Plan for 2017/18 to 2020/21 has been developed. The key objective of the Plan is financial sustainability, while still achieving the Council's strategic objectives as specified in the Council Plan.

The Plan projects that Council's opera