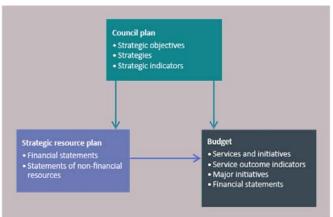

of Cash Flows               |    |
| Appendix E – Statement of Capital Works            |    |
| Appendix F - Statement of Human Resources          | 21 |

Attachment 1 - Council Plan 2017-2021 incorporating the Strategic Resource Plan

### Background

The Local Government Act 1989 (the Act) requires council to prepare a strategic resource plan (SRP) for at least the next four financial years that describes both the financial and non-financial resources required to achieve the strategic objectives in the council plan. In preparing the SRP, council must take into account services and initiatives contained in any plan adopted or proposed to be adopted by council.

Council has prepared a SRP for the four years 2017/18 to 2020/21 as part of its integrated planning framework as set out below.



The council plan includes the strategic objectives, strategies for achieving these for at least the next four years and strategic indicators for monitoring achievement of the strategic objectives. The SRP informs the preparation of the budget which is a plan that describes the services and initiatives to be funded and how they will contribute to achieving the strategic objectives in the council plan.

### Objectives of the plan

The overall objective of the SRP is financial sustainability in the medium to long term, while still providing sufficient resources to achieve the council plan strategic objectives. The key objectives which underpin the SRP over the next four years are:

- · achieve an underlying surplus of 3% over the four year SRP period;
- achieve a balanced budget on a cash b