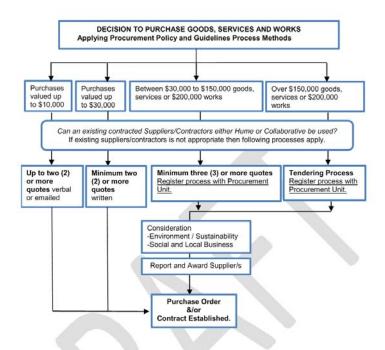

0 - (Request for Quotation) – A minimum of three (3) written quotations must be obtained.

### 6.3.3 Procurement Decision Process

The following diagram summaries and sets out the process for purchasing decisions, adopted by Council and based on the anticipated value of the procurement.

| Policy Reference No: CP2011-06-02 | Date of Adoption: June 2017 (pending)                         |
|-----------------------------------|---------------------------------------------------------------|
| Review Date: June 2018            | Responsible Officer: Manager Finance and Property Development |
|                                   | Department: Finance and Property Development                  |
| Page 6                            |                                                               |



### 6.3.4 Public Advertising

Quotations may be advertised at the Council staff member's discretion in addition to the methods above. This may occur when a field of potential tenderers hasn't been established, an innovative approach is required, or the project has broad appeal that may attract keen prices, etc.

### 6.3.5 Insufficient quotations.

This situation may arise where insufficient quotations are received to satisfy the above requirements. This may occasionally occur where there are few suppliers for the goods, services or works being sought or the work is highly specialised. In this case, the details of the contacted suppliers and an appropriate comment must be recorded in Council's financial system or by the originating officer completing and obtaining approval for an exempt p