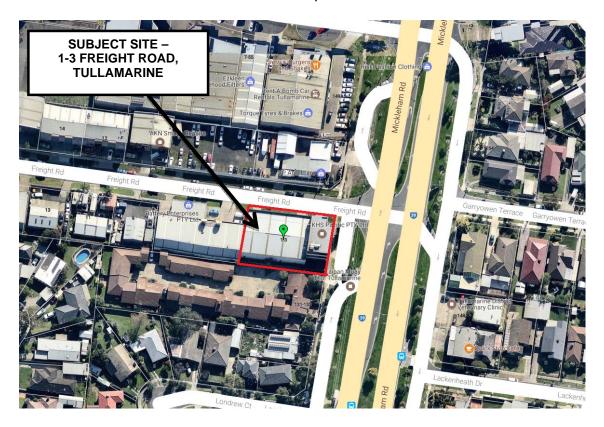

REPORT NO: SU220

**REPORT TITLE:** 1-3 Freight Road, Tullamarine - Development of a six

storey Residential Hotel comprising of serviced

apartments with associated business centre, gymnasium, cafe, basement car parking, business identification signage and reduction in car parking requirements.

SOURCE: Narelle Haber, Senior Town Planner

**DIVISION:** Planning and Development

**FILE NO:** P19995

POLICY: Hume Planning Scheme

**STRATEGIC OBJECTIVE:** 4.1 Facilitate appropriate urban development while

protecting and enhancing the City's environment, natural

heritage and rural spaces.

ATTACHMENTS: 1. Locality Plan

2. Proposed Development Plans

Application No: P19995

Proposal: Development of a six storey Residential Hotel comprising of

serviced apartments, with associated business centre, gymnasium, café, basement car parking, business identification signage and a reduction in car parking

requirements.

**Location:** 1-3 Freight Road, Tullamarine

**Zoning:** Commercial 2 Zone

Applicant: Chen He Airport Property Pty Ltd c/- Beacon Town Planning.

Date Received: 11 October 2016

#### 4. SITE AND SURROUNDS:

The subject land is located on the south-western corner of Mickleham Road and Freight Road, Tullamarine. The site is currently occupied by a vacant three storey brick office/warehouse development. Vehicle access to the site is currently available from a service road which runs along the front of the site and is accessed from Freight Road. There are an additional two accessways located along the northern side of the building which are also accessed directly from Freight Road. The land is relatively flat and rectangular in shape, with the exception of the splayed north-east corner of the site. The property has an overall area of 1006 square metres.