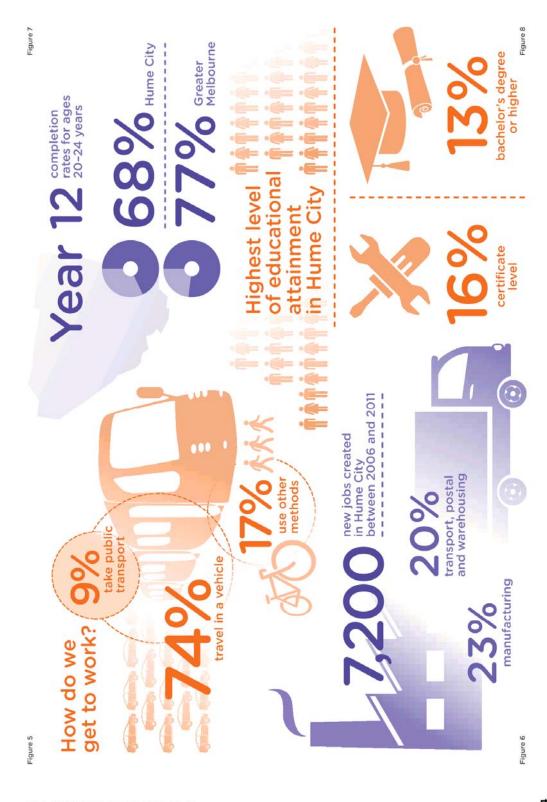

2,300 residents who residents who came from Whittlesea, Moonee moved here from interstate and almost 5,800 Valley, Darebin and Brimbank

Hume receives about 5.1 per cent of metropolitan moved from overseas and chose to call Hume From outside Australia, some 8,900 residents 21.5 per cent of metropolitan Melbourne's Melbourne's total migration intake, and nome<sup>2</sup> (see Figure 3).

1 ABS, 2011 Census of Population and Housing piq

humanitarian intake stream<sup>3</sup> (see Figure 4)

3 Department of Immigration and Border Protection

### Our community says:

facilities/roads/parks and recreation general beautification of the area. "Upgrade the amenities youth

Broadmeadows resident, 25 to 34 years old

Hume City Council Council Plan 2017-2021

12

Page 253 **Hume City Council** 





Hume City Council Council Plan 2017–2021

4

15

Hume City Council Council Plan 2017-2021



Hume's community, with a strong commitment to Social justice is of significant importance for are diversified.

77 per cent for Greater Melbourne (see Figure 7). 12 completion rates, inroads have been made in While still experiencing lower-than-average Year residents have completed Year 12, compared to improving educational outcomes within Hume. Of those aged 20 to 24, 68 per cent of Hume

diploma or advanced diploma education level and 13 per cent have attained a bachelor degree For Hume residents aged 25 years and over or higher, while 8 per cent have attained a 6 per cent a certificate level (see Figure 8).

> Hume and the manufacturing industry accounted municipality<sup>5</sup>. This was fol