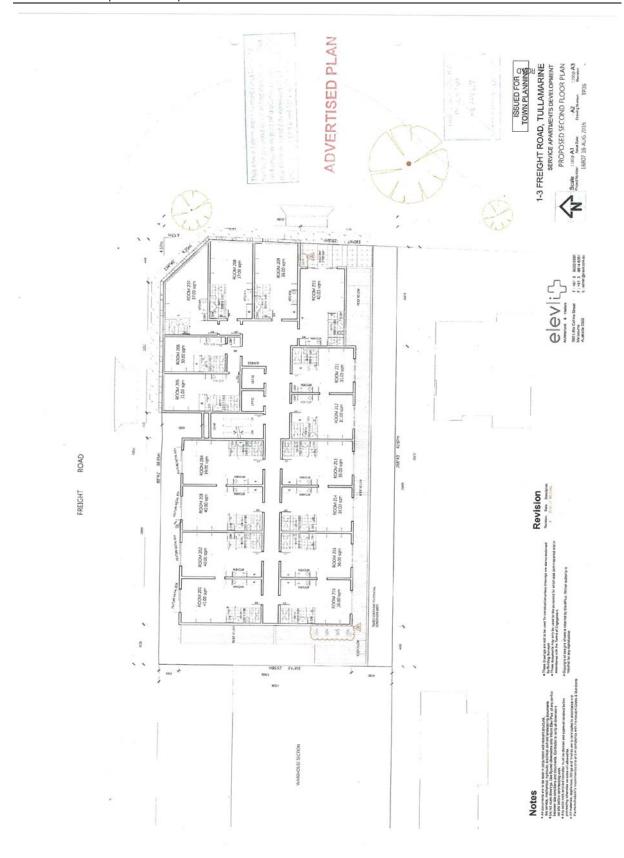

REPORT NO: SU220

**REPORT TITLE:** 1-3 Freight Road, Tullamarine - Development of a six

storey Residential Hotel comprising of serviced

apartments with associated business centre, gymnasium, cafe, basement car parking, business identification signage and reduction in car parking requirements.

SOURCE: Narelle Haber, Senior Town Planner

**DIVISION:** Planning and Development

**FILE NO:** P19995

POLICY: Hume Planning Scheme

**STRATEGIC OBJECTIVE:** 4.1 Facilitate appropriate urban development while

protecting and enhancing the City's environment, natural

heritage and rural spaces.

ATTACHMENTS: 1. Locality Plan

2. Proposed Development Plans

Application No: P19995

Proposal: Development of a six storey Residential Hotel comprising of

serviced apartments, with associated business centre, gymnasium, café, basement car parking, business identification signage and a reduction in car parking

requirements.

**Location:** 1-3 Freight Road, Tullamarine

#### 3. PROPOSAL:

- 3.1 The proposal seeks approval to construct a six storey residential hotel building (including basement car park) on the site. The development will comprise 66 serviced apartments for guests located on the first to the fifth floors. The building will also include a business centre and gymnasium (for occupants use only), a café, basement car parking and associated business identification signage.
- 3.2 Rooms will consist of a kitchenette, bedroom/sitting area and a bathroom.
- 3.3 As with the current building on site, the proposed building will have a zero boundary setback from the Mickleham Road and Freight Road frontages as well as the western boundary. The ground floor of the building will be set back 2.44 metres from the southern boundary. The building will have a maximum height of 19 metres.
- 3.4 A total of 24 car spaces have been provided in a basement of the building. This will comprise of 10 single car spaces, and 14 spaces in a car stacker system. A shuttle bus will also be provided to and from the airport for guests.