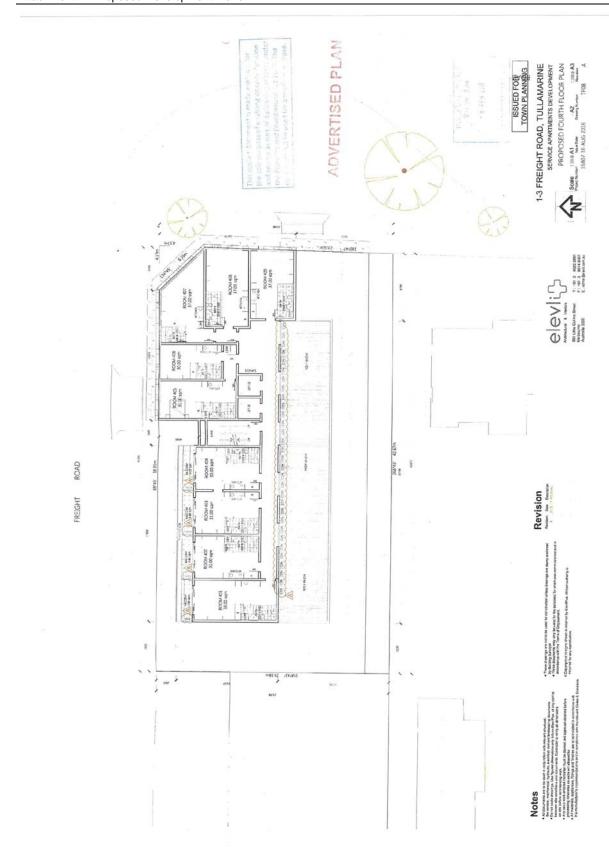

REPORT NO: SU220

**REPORT TITLE:** 1-3 Freight Road, Tullamarine - Development of a six

storey Residential Hotel comprising of serviced

apartments with associated business centre, gymnasium, cafe, basement car parking, business identification signage and reduction in car parking requirements.

SOURCE: Narelle Haber, Senior Town Planner

**DIVISION:** Planning and Development

**FILE NO:** P19995

POLICY: Hume Planning Scheme

**STRATEGIC OBJECTIVE:** 4.1 Facilitate appropriate urban development while

protecting and enhancing the City's environment, natural

heritage and rural spaces.

ATTACHMENTS: 1. Locality Plan

2. Proposed Development Plans

Application No: P19995

Proposal: Development of a six storey Residential Hotel comprising of

serviced apartments, with associated business centre, gymnasium, café, basement car parking, business identification signage and a reduction in car parking

requirements.

**Location:** 1-3 Freight Road, Tullamarine

#### 3. PROPOSAL:

- 3.1 The proposal seeks approval to construct a six storey residential hotel building (including basement car park) on the site. The development will comprise 66 serviced apartments for guests located on the first to the fifth floors. The building will also include a business centre and gymnasium (for occupants use only), a café, basement car parking and associated business identification signage.
- 3.2 Rooms will consist of a kitchenette, bedroom/sitting area and a bathroom.
- 3.3 As with the current building on site, the proposed building will have a zero boundary setback from the Mickleham Road and Freight Road frontages as well as the western boundary. The ground floor of the building will be set back 2.44 metres from the southern boundary. The building will have a maximum height of 19 metres.
- 3.4 A total of 24 car spaces have been provided in a basement of the building. This will comprise of 10 single car spaces, and 14 spaces in a car stacker system. A shuttle bus will also be provided to and from the airport for guests.