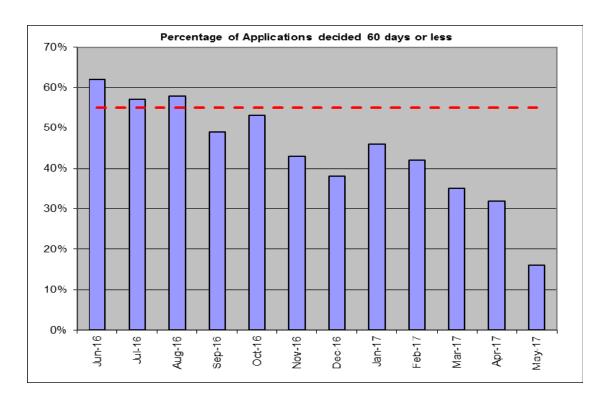

of complex applications were determined in 60 days or less, a decrease of six percent when compared with the previous month.

The table representing this data has been adjusted to accurately represent time frames and other reporting frameworks available to Council.

## 1.2 Delegated matters

The table within Section 4 of this report further details applications that have been determined under delegated authority including planning applications that receive two objections or less, applications to amend planning permits or plans, applications to extend planning permits, applications to certify plans of subdivision, and the issuing of Statements of Compliance under the Subdivision Act and Section 173 Agreements signed under delegation.

# 2. RECOMMENDATION:

That the report be noted.











#### 3. APPEAL DECISIONS TO DATE:

- 3.1 This report includes all VCAT decisions received in the month of May 2017 and includes the current month prior to the Council meeting to give Council a more up to date report on VCAT decisions.
- 3.2 An appeal against Council's decision to issue a refusal for a two lot subdivision at 32 Drummond Street, Greenvale has been upheld by the Tribunal and an order given that a permit issue. The Tribunal did not support Council's view that the subdivision was out of character with the existing neighbourhood.
- 3.3 In relation to the multi-lot subdivision proposals at 50, 65 & 80 Carroll Lane Greenvale despite the VCAT order stating the decision of Council was set aside, Council had not actually formalised a position as there were limit matters in disput