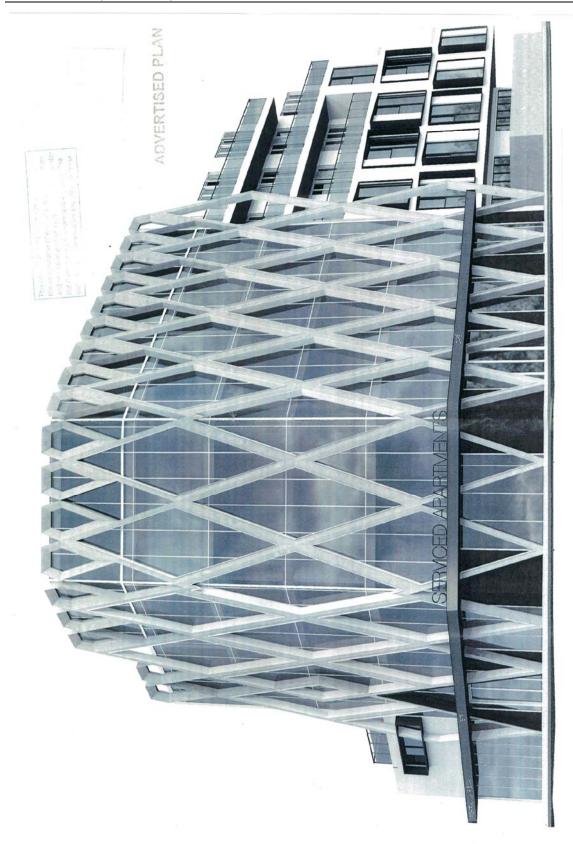

REPORT NO: SU220

**REPORT TITLE:** 1-3 Freight Road, Tullamarine - Development of a six

storey Residential Hotel comprising of serviced

apartments with associated business centre, gymnasium, cafe, basement car parking, business identification signage and reduction in car parking requirements.

serviced apartments, with associated business centre, gymnasium, café, basement car parking, business identification signage and a reduction in car parking

requirements.

**Location:** 1-3 Freight Road, Tullamarine

#### 1. SUMMARY OF REPORT:

- 1.1 The application seeks approval for the use and development of a six storey Residential Hotel comprising of serviced apartments, with associated business centre, gymnasium, café, basement car parking, business identification signage and a reduction in car parking requirements at 1-3 Freight Road, Tullamarine. The proposed building is to be six storeys high with a maximum height of 19 metres. The development is to be located on the south-eastern corner of Freight Road and Mickleham Road, Tullamarine. The application was advertised and two objections were received.
- 1.2 The subject land is affected by proposed Planning Scheme Amendment C218 which seeks to rezone the subject land (and adjacent land to the west and north) along with six other sites across the City of Hume, from a Commercial 2 Zone to an Industrial 3 Zone to better support the strategic intention of these areas for industrial development and employment generation. The public exhibition for Amendment C218 has concluded where submissions will now be considered. A Panel Hearing is scheduled for August 2017 to consider submissions. The proposed use and development of a Residential Hotel is prohibited in an Industrial 3 Zone.
- 1.3 Based on the strategic change to the zoning of the land proposed under Amendment C218 along with issues relating to parking and scale and height, it is recommended that Council refuse the application.

#### 3. PROPOSAL:

- 3.1 The proposal seeks approval to construct a six storey residential hotel building (including basement car park) on the site. The development will comprise 66 serviced apartments for guests located on the first to the fifth floors. The building will also include a business centre and gymnasium (for occupants use only), a café, basement car parking and associated business identification signage.
- 3.2 Rooms will consist of a kitchenette, bedroom/sitting area and a bathroom.
- 3.3 As with the current building on site, the proposed building will have a zero boundary setback from the Mickleham Road and Freight Road frontages as well as the western boundary. The ground floor of the building will be set back 2.44 metres from the southern boundary. The building will have a maximum height of 19 metres.
- 3.4 A total of 24 car spaces have been provided in a basement of the building. This will comprise of 10 single car spaces, and 14 spaces in a car stacker system. A shuttle bus will also be provided to and from the airport for guests.