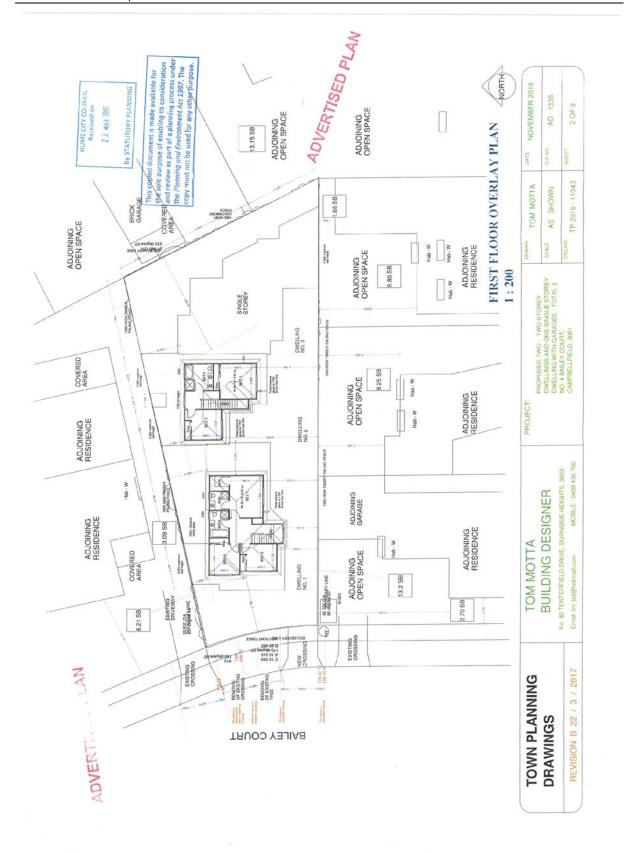

### **CONTENTS**

| Background                                         | 1  |
|----------------------------------------------------|----|
| Objectives of the plan                             |    |
| How the plan was developed                         |    |
| Assessment of Council's current financial position | 2  |
| Key assumptions                                    | 3  |
| Financial results                                  | 9  |
| Key financial performance indicators               | 10 |
| Appendices                                         | 40 |
| Appendix A – Comprehensive Income Statement        |    |
| Appendix B – Balance Sheet                         |    |
| Appendix C – Statement of Changes in Equity        |    |
| Appendix D – Statement of Cash Flows               |    |
| Appendix E – Statement of Capital Works            |    |
| Appendix F - Statement of Human Resources          | 21 |

Attachment 1 - Council Plan 2017-2021 incorporating the Strategic Resource Plan

### Background

The Local Government Act 1989 (the Act) requires council to prepare a strategic resource plan (SRP) for at least the next four financial years that describes both the financial and non-financial resources required to achieve the strategic objectives in the council plan. In preparing the SRP, council must take into account services and initiatives contained in any plan adopted or proposed to be adopted by council.