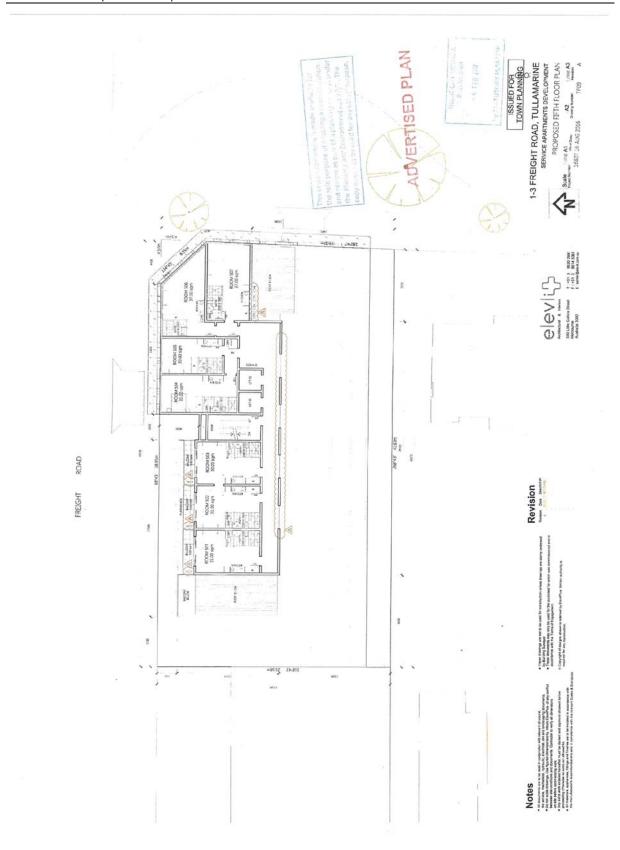

REPORT NO: SU220

**REPORT TITLE:** 1-3 Freight Road, Tullamarine - Development of a six

storey Residential Hotel comprising of serviced

apartments with associated business centre, gymnasium, cafe, basement car parking, business identification signage and reduction in car parking requirements.

SOURCE: Narelle Haber, Senior Town Planner

**DIVISION:** Planning and Development

**FILE NO:** P19995

POLICY: Hume Planning Scheme

**STRATEGIC OBJECTIVE:** 4.1 Facilitate appropriate urban development while

protecting and enhancing the City's environment, natural

heritage and rural spaces.

ATTACHMENTS: 1. Locality Plan

2. Proposed Development Plans

Application No: P19995

Proposal: Development of a six storey Residential Hotel comprising of

serviced apartments, with associated business centre, gymnasium, café, basement car parking, business identification signage and a reduction in car parking

requirements.

**Location:** 1-3 Freight Road, Tullamarine

#### 3. PROPOSAL:

- 3.1 The proposal seeks approval to construct a six storey residential hotel building (including basement car park) on the site. The development will comprise 66 serviced apartments for guests located on the first to the fifth floors. The building will also include a business centre and gymnasium (for occupants use only), a café, basement car parking and associated business identification signage.
- 3.2 Rooms will consist of a kitchenette, bedroom/sitting area and a bathroom.
- 3.3 As with the current building on site, the proposed building will have a zero boundary setback from the Mickleham Road and Freight Road frontages as well as the western boundary. The ground floor of the building will be set back 2.44 metres from the southern boundary. The building will have a maximum height of 19 metres.
- 3.4 A total of 24 car spaces have been provided in a basement of the building. This will comprise of 10 single car spaces, and 14 spaces in a car stacker system. A shuttle bus will also be provided to and from the airport for guests.