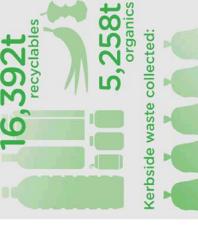

cyclables and 5,258t organics 1

volunteers

# NATURAL AND BUILT ENVIRONMENT

Council received 10,018 applications for

- events including Hume Carols By Candlelight, Over 22,000 people attended these events. Summer Sessions: Movies and Music series In 2015/2016, Council hosted a range of Broadmeadows Street Festival and the the Craigieburn Community Festival
- The Hume Arts Awards provided 11 local artists a share in \$18,000 to assist with the cost of art materials and further study

more than

60 days).



of mechanical street-sweeping and serviced

Council received 7,697 Graffiti removal

requests and removed 33,721 square metres of graffiti from public areas.

roadside litter cleaning, 33,470 kilometres 4,122 pits in underground drain cleaning.

Council provided 38,500 kilometres of



major

attended

cultura

There were some 11 planting days with

296 volunteers who planted a total of

4,400 seedlings.



new seedlings planted



CULTURALLY VIBRANT AND CONNECTED COMMUNITY

Page 258 **Hume City Council** 

#### AND ENGAGEMENT GOVERNANCE

#### works projects across Hume in 2015/16 with in excess of \$278 million allocated for new Council delivered \$61.8 million of capital projects over the next four years.

Our customer service staff received 292,000 enquiries including 176,000 telephone calls, transactions, 7,250 emails and over 2,500 59,000 face to face visits, 44,000 cash enquiries lodged via the Hume App.

website, an increase of about 12 per cent on

the previous year.

More than 712,000 visits to Council's

requiring a response were responded to

within 10 days.