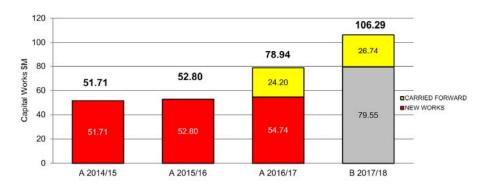

keholder requests and feedback. The information states that, while there is a relatively high level of satisfaction with most services provided by Council, there are some areas requiring additional attention.

For the 2017/18 year, service levels have been maintained and a number of new activities and initiatives proposed to cater for our growing community. (The forecast net cost for the 2016/17 year is \$111.05 million).

Page 5

#### 4. Cash and investments

Attachment 1 - 2017/18 Annual Budget



Cash and investments are expected to increase by \$1.81 million to \$148.88 million as at 30 June 2018. The increase in cash and investments is in line with Council's Strategic Resource Plan. (Cash and investments are forecast to be \$147.07 million as at 30 June 2017).

#### 5. Capital works



The capital works program for the 2017/18 year is expected to be \$106.29 million of which \$26.74 million relates to projects which will be carried forward from the 2016/17 year. The carried forward component is fully funded from the 2016/17 Budget. Of the \$106.29 million in capital funding required, \$70.04 million will come from Council operations, \$20.23 million from reserve cash and investments, \$15.13 million from external capital grants, capital cash contributions of \$0.09 million and \$0.8 million from the sale of plant and equipment. (Capital works is projected to be \$78.94 million for the 2016/17 year).

The 2017/18 Budget has been prepared with the future social, environmental and economic sustainability of the City in mind. Council acknowledges the need to fund new commu