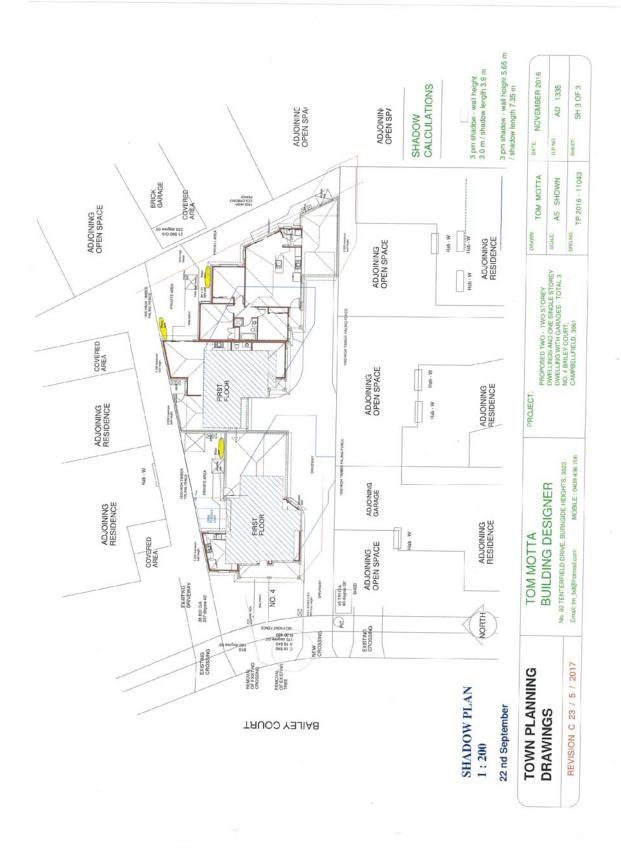

SHEET 8 OF 9                                 |
|---------------------------------|-----------------------------------------------------------------|----------------------------------------------|
| DRAWN TOM MOTTA                 | SCALE AS SHOWN                                                  | рядно<br>ТР 2016 - 11043                     |
| PROJECT:<br>PROPOSED TWO STOREY | DWELLINGS AND ONE SINGLE STOREY DWELLING WITH GARAGES - TOTAL 3 | CAMPBELLFIELD, 3081                          |
|                                 | BUILDING DESIGNER                                               | Final: Im bo@hotmal.com MOBILE: 6409 436 706 |
| TOWN PLANNING                   | DRAWINGS                                                        | REVISION B 22 / 3 / 2017                     |









## ORDINARY COUNCIL (TOWN PLANNING)

REPORT NO: SU222

REPORT TITLE: Statutory Planning Monthly Report June 2017

SOURCE: Statutory Planning Monthly Report June 2017

Richard Siedlecki, Coordinator Statutory Planning

**DIVISION:** Planning and Development

FILE NO:

POLICY: Hume Planning Scheme

**STRATEGIC OBJECTIVE:** 4.1 Facilitate appropriate urban development while

protecting and enhancing the City's environment, natural

heritage and rural spaces.

ATTACHMENTS: Nil

## 1. SUMMARY OF REPORT:

This report incorporates the VCAT appeals update and decisions made by Council officers under delegation for the month of May. This report also details some performance indicators.

#### 1.1 Performance

Included within this report are bar charts illustrating the following key performance ind