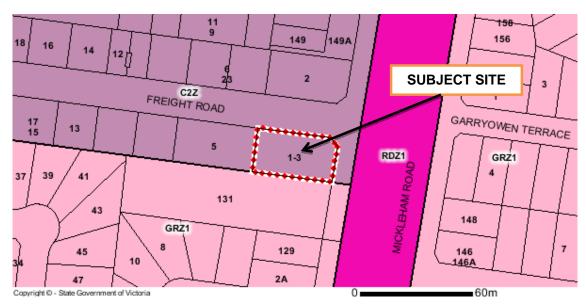

protecting and enhancing the City's environment, natural

heritage and rural spaces.

ATTACHMENTS: 1. Locality Plan

2. Proposed Development Plans

Application No: P19995

Proposal: Development of a six storey Residential Hotel comprising of

#### 4. SITE AND SURROUNDS:

The subject land is located on the south-western corner of Mickleham Road and Freight Road, Tullamarine. The site is currently occupied by a vacant three storey brick office/warehouse development. Vehicle access to the site is currently available from a service road which runs along the front of the site and is accessed from Freight Road. There are an additional two accessways located along the northern side of the building which are also accessed directly from Freight Road. The land is relatively flat and rectangular in shape, with the exception of the splayed north-east corner of the site. The property has an overall area of 1006 square metres.

- 4.1 The building on the site is characterised by a three storey office component located on the eastern portion of the site and occupying approximately one third of the site. The office building addresses Mickleham Road. The warehouse component of the development is located to the rear of the office building, and occupies the remaining two thirds of the land. The warehouse component addresses and is accessed from Freight Road.
- 4.2 Land to the north and west is zoned Commercial 2 under the *Hume Planning Scheme*, but essentially contains a mixture of light industrial uses such as cabinet makers, freight handlers, motor repairs and panel beaters. Land to the north and east of the site comprises residential dwellings.

#### **Restrictions on Title:**

- 4.3 No registered restrictive covenants are recorded on title.
- 4.4 The site is encumbered by a 2.44 metre wide drainage and sewerage easement along the length of the southern boundary.