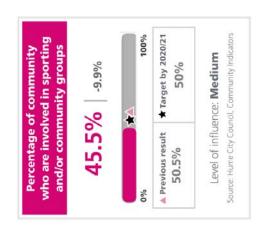

d cultural expression.                                                                                                                                                                                                                                                                                                                                                                 |                                                                                                                                                                                                                                                                                                                                                                                                                                     |









Hume City Council Council Plan 2017–2021

88

Hume City Council Council Plan 2017–2021

A CULTURALLY VIBRANT AND CONNECTED COMMUNITY

#### **Supporting Strategic Plans**

Level of influence:

- Multicultural Action Plan 2014-2018

external factors outside of Council's control

may also influence the result.

Council can influence this result, however Council can directly influence this result

Medium High

- Reconciliation Action Plan 2013-2017
- Social Justice Charter

Arts in Public Places Policy

н

Council's level of influence on this result is limited but monitoring this indicator assists in planning and guiding Council's priorities.

200

society to be made up of people Percentage of community who believe it's a good thing for a ★ Target by 2020/21 Hume City Council, Communit