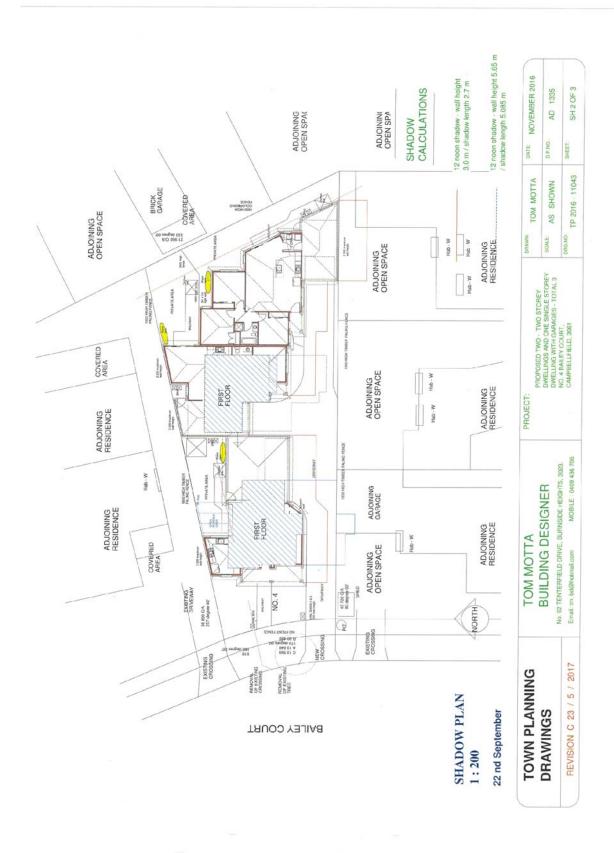

| SHEET 8 OF 9                                 |
|---------------------------------|-----------------------------------------------------------------|----------------------------------------------|
| DRAWN TOM MOTTA                 | SCALE AS SHOWN                                                  | рядно<br>ТР 2016 - 11043                     |
| PROJECT:<br>PROPOSED TWO STOREY | DWELLINGS AND ONE SINGLE STOREY DWELLING WITH GARAGES - TOTAL 3 | CAMPBELLFIELD, 3081                          |
|                                 | BUILDING DESIGNER                                               | Final: Im bo@hotmal.com MOBILE: 6409 436 706 |
| TOWN PLANNING                   | DRAWINGS                                                        | REVISION B 22 / 3 / 2017                     |









## ORDINARY COUNCIL (TOWN PLANNING)

REPORT NO: SU222

REPORT TITLE: Statutory Planning Monthly Report June 2017

SOURCE: Statutory Planning Monthly Report June 2017

Richard Siedlecki, Coordinator Statutory Planning

**DIVISION:** Planning and Development

FILE NO:

POLICY: Hume Planning Scheme

**STRATEGIC OBJECTIVE:** 4.1 Facilitate appropriate urban development while

protecting and enhancing the City's environment, natural

heritage and rural spaces.

ATTACHMENTS: Nil

## 1. SUMMARY OF REPORT:

This report incorporates the VCAT appeals update and decisions made by Council officers under delegation for the month of May. This report also details some performance indicators.

#### 1.1 Performance

Included within this report are bar charts illustrating the following key performance i