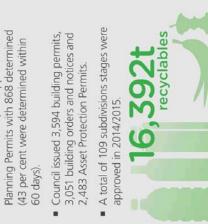

ty Council** 

Hume City Council Council Plan 2017-2021

 There were 10,333 registered Hard Rubbish collections – this equated to a total volume

of 35,721 cubic metres of hard rubbish

removed.

Total domestic kerbside waste was 65,873

tonnes. Comprising of 44,222t garbage, 16,392t recyclables and 5,258t organics 1

volunteers

# NATURAL AND BUILT ENVIRONMENT

Council received 10,018 applications for

- events including Hume Carols By Candlelight, Over 22,000 people attended these events. Summer Sessions: Movies and Music series In 2015/2016, Council hosted a range of Broadmeadows Street Festival and the the Craigieburn Community Festival
- The Hume Arts Awards provided 11 local artists a share in \$18,000 to assist with the cost of art materials and further study

more than

60 days).



of mechanical street-sweeping and serviced

Council received 7,697 Graffiti removal

requests and removed 33,721 square metres of graffiti from public areas.

roadside litter cleaning, 33,470 kilometres 4,122 pits in underground drain cleaning.

Council provided 38,500 kilometres of



major

attended

cultura

There were some 11 planting days with

296 volunteers who planted a total of

4,400 seedlings.



new seedlings planted



CULTURALLY VIBRANT AND CONNECTED COMMUNITY

Page 258 **Hume City Council** 

#### AND ENGAGEMENT GOVERNANCE

#### works projects across Hume in 2015/16 with in excess of \$278 million allocated for new Council delivered \$61.8 million of capital projects over the next four years.

Our customer service staff received 292,000 enquiries including 176,000 telephon