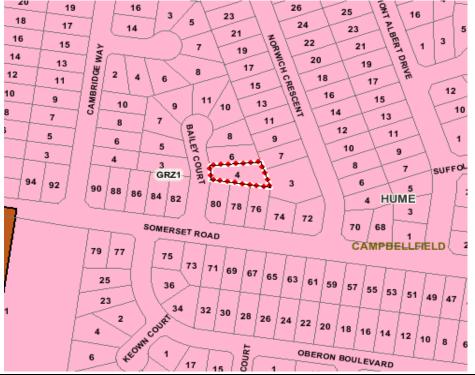

### **CONTENTS**

| Background                                         | 1  |
|----------------------------------------------------|----|
| Objectives of the plan                             |    |
| How the plan was developed                         |    |
| Assessment of Council's current financial position | 2  |
| Key assumptions                                    | 3  |
| Financial results                                  | 9  |
| Key financial performance indicators               | 10 |
| Appendices                                         | 40 |
| Appendix A – Comprehensive Income Statement        |    |
| Appendix B – Balance Sheet                         |    |
| Appendix C – Statement of Changes in Equity        |    |
| Appendix D – Statement of Cash Flows               |    |
| Appendix E – Statement of Capital Works            |    |
| Appendix F - Statement of Human Resources          | 21 |

Attachment 1 - Council Plan 2017-2021 incorporating the Strategic Resource Plan

### Background

The Local Government Act 1989 (the Act) requires council to prepare a strategic resource plan (SRP) for at least the next four financial years that describes both the financial and non-financial resources required to achieve the strategic objectives in the council plan. In preparing the SRP, council must take into account services and initiatives contained in any plan adopted or proposed to be adopted by council.