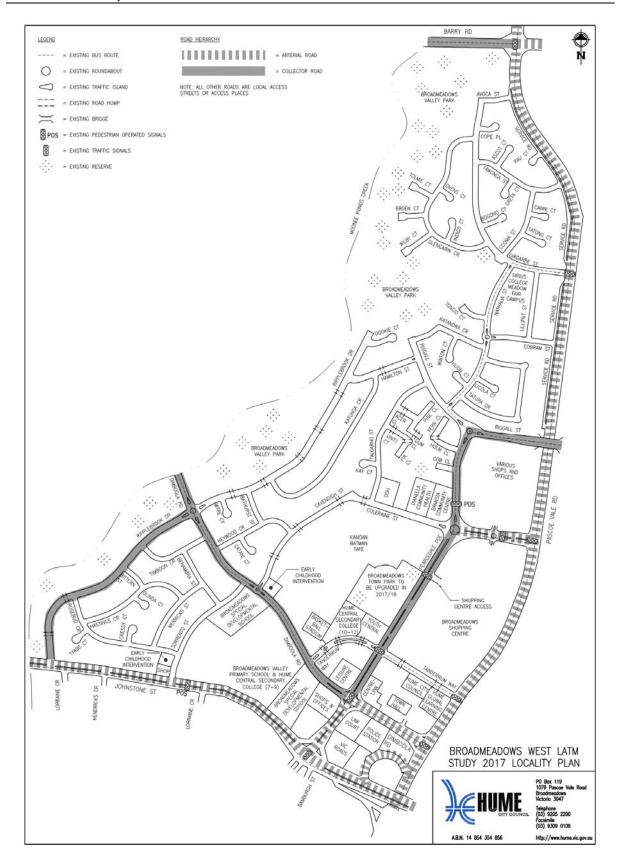

|
| Tanderrum Way  Between Pascoe Vale Rd & Pearcedale Pde                                | Jun-16         | 3,728                      | 30.6                                | 40                   |
| Tatura Cr<br>Between Nathalia St & Nathalia St                                        | Nov-16         | 128                        | 31.6                                | 50                   |
| Tawonga St  Between Greta Ct & Cooma St                                               | Nov-16         | 293                        | 39.0                                | 50                   |
| Timboon Cr Between Ripplebrook Dr & Benambra St                                       | Nov-16         | 94                         | 35.9                                | 50                   |













REPORT NO: SU226

REPORT TITLE: Northern Alliance for Greenhouse Action, Memorandum

of Understanding 2017-2019

**SOURCE:** Bernadette Thomas, Manager Environment

**DIVISION:** Sustainable Infrastructure and Services

FILE NO: HCC09/490

POLICY: -

**STRATEGIC OBJECTIVE:** 4.1 Facilitate appropriate urban development while

protecting and enhancing the City's environment, natural

heritage and rural spaces.

**ATTACHMENTS:** 1. *NAGA MoU 2017-2019* 

2. NAGA Advocacy Submissions 2015-2017

## 1. SUMMARY OF REPORT:

This report recommends that Hume confirm its commitment to membership of the Northern Alliance for Greenhouse Action (NAGA), consisting of nine northern metropolitan councils and the Moreland Energy Foundation Limited (MEFL), and sign a new Memorandum of Understand