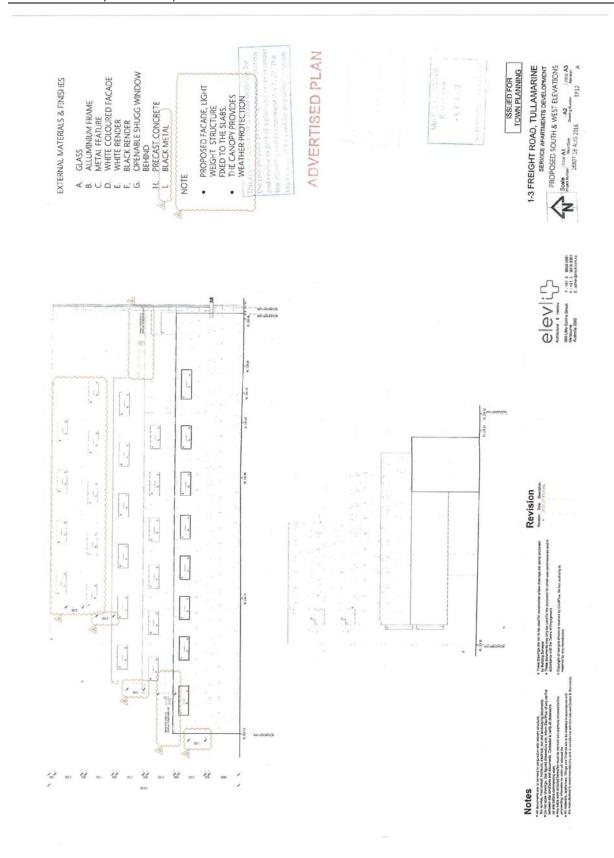

#### 3. PROPOSAL:

- 3.1 The proposal seeks approval to construct a six storey residential hotel building (including basement car park) on the site. The development will comprise 66 serviced apartments for guests located on the first to the fifth floors. The building will also include a business centre and gymnasium (for occupants use only), a café, basement car parking and associated business identification signage.
- 3.2 Rooms will consist of a kitchenette, bedroom/sitting area and a bathroom.
- 3.3 As with the current building on site, the proposed building will have a zero boundary setback from the Mickleham Road and Freight Road frontages as well as the western boundary. The ground floor of the building will be set back 2.44 metres from the southern boundary. The building will have a maximum height of 19 metres.
- 3.4 A total of 24 car spaces have been provided in a basement of the building. This will comprise of 10 single car spaces, and 14 spaces in a car stacker system. A shuttle bus will also be provided to and from the airport for guests.

#### 4. SITE AND SURROUNDS:

The subject land is located on the south-western corner of Mickleham Road and Freight Road, Tullamarine. The site is currently occupied by a vacant three storey brick office/warehouse development. Vehicle access to the site is currently available from a service road which runs along the front of the site and is accessed from Freight Road. There are an additional two accessways located along the northern side of the building which are also accessed directly from Freight Road. The land is relatively flat and rectangular in shape, with the exception of the splayed north-east corner of the site. The property has an overall area of 1006 square metres.