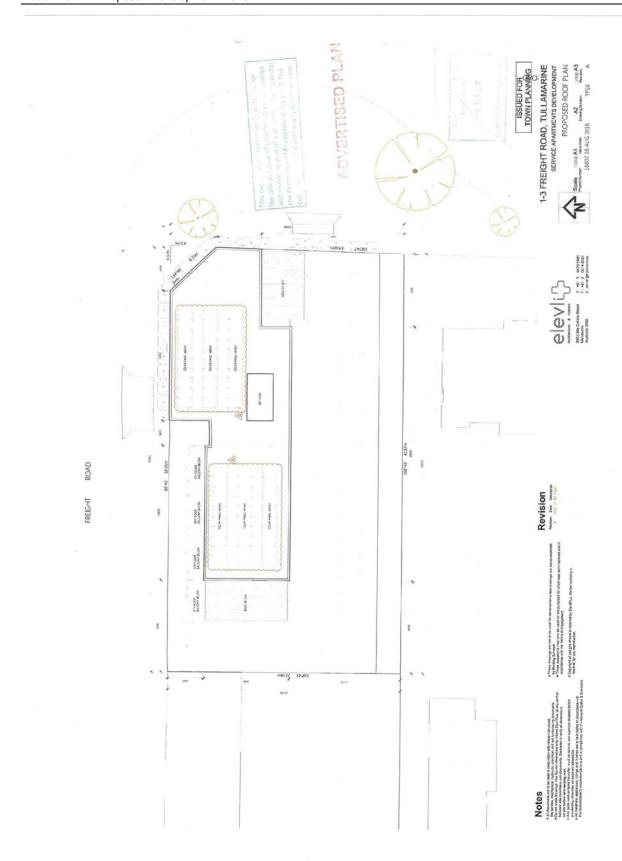

REPORT NO: SU220

**REPORT TITLE:** 1-3 Freight Road, Tullamarine - Development of a six

storey Residential Hotel comprising of serviced

apartments with associated business centre, gymnasium, cafe, basement car parking, business identification signage and reduction in car parking requirements.

protecting and enhancing the City's environment, natural

heritage and rural spaces.

ATTACHMENTS: 1. Locality Plan

2. Proposed Development Plans

Application No: P19995

Proposal: Development of a six storey Residential Hotel comprising of

serviced apartments, with associated business centre, gymnasium, café, basement car parking, business identification signage and a reduction in car parking

requirements.

**Location:** 1-3 Freight Road, Tullamarine

**Zoning:** Commercial 2 Zone

Applicant: Chen He Airport Property Pty Ltd c/- Beacon Town Planning.

Date Received: 11 October 2016

#### 3. PROPOSAL:

- 3.1 The proposal seeks approval to construct a six storey residential hotel building (including basement car park) on the site. The development will comprise 66 serviced apartments for guests located on the first to the fifth floors. The building will also include a business centre and gymnasium (for occupants use only), a café, basement car parking and associated business identification signage.
- 3.2 Rooms will consist of a kitchenette, bedroom/sitting area and a bathroom.
- 3.3 As with the current building on site, the proposed building will have a zero boundary setback from the Mickleham Road and Freight Road frontages as well as the western boundary. The ground floor of the building will be set back 2.44 metres from the southern boundary. The building will have a maximum height of 19 metres.
- 3.4 A total of 24 car spaces have been provided in a basement of the building. This will comprise of 10 single car spaces, and 14 spaces in a car stacker system. A shuttle bus will also be provided to and from the airport for guests.

#### 4. SITE AND SURROUNDS:

The subject land is located on the south-western corner of Mickleham Road and Freight Road, Tullamarine. The site is currently occupied by a vacant three storey brick office/warehouse development. Vehicle access to the site is currently available from a service road which runs along the front of the site and is accessed from Freight Road. There are an additional two accessways located along the northern side of the building which are also accessed directly from Freight Road. The land is relatively flat and rectangular in shape, with the exception of the splayed north-east corner of the site. The property has an overall area of 1006 square metres.