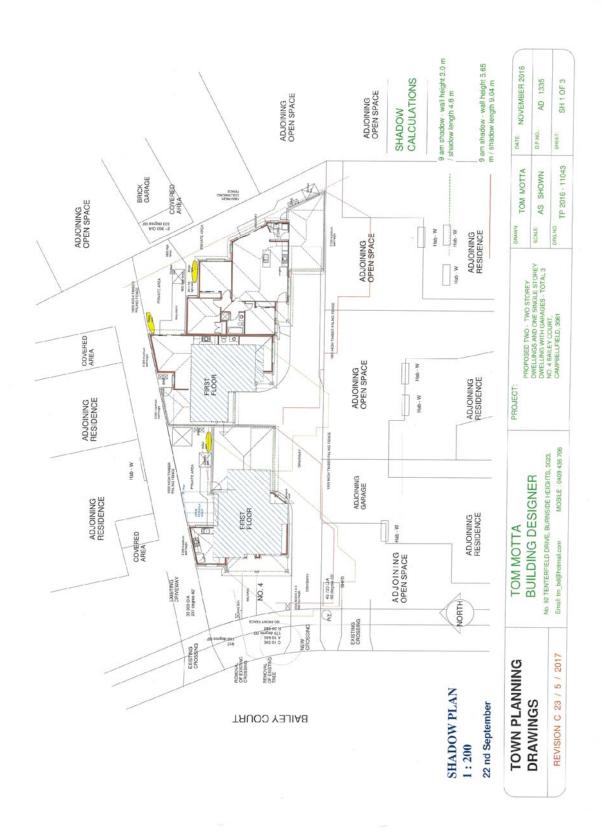

| SHEET 8 OF 9                                 |
|---------------------------------|-----------------------------------------------------------------|----------------------------------------------|
| DRAWN TOM MOTTA                 | SCALE AS SHOWN                                                  | рядно<br>ТР 2016 - 11043                     |
| PROJECT:<br>PROPOSED TWO STOREY | DWELLINGS AND ONE SINGLE STOREY DWELLING WITH GARAGES - TOTAL 3 | CAMPBELLFIELD, 3081                          |
|                                 | BUILDING DESIGNER                                               | Final: Im bo@hotmal.com MOBILE: 6409 436 706 |
| TOWN PLANNING                   | DRAWINGS                                                        | REVISION B 22 / 3 / 2017                     |









## ORDINARY COUNCIL (TOWN PLANNING)

REPORT NO: SU222

REPORT TITLE: Statutory Planning Monthly Report June 2017

SOURCE: Statutory Planning Monthly Report June 2017

Richard Siedlecki, Coordinator Statutory Planning

**DIVISION:** Planning and Development

FILE NO:

POLICY: Hume Planning Scheme

**STRATEGIC OBJECTIVE:** 4.1 Facilitate appropriate urban development while

protecting and enhancing the City's environment, natural

heritage and rural spaces.

ATTACHMENTS: Nil

## 1. SUMMARY OF REPORT:

This report incorporates the VCAT appeals update and decisions made by Council officers under delegation for the month of May. This report also details some performance indicators.

#### 1.1 Performance

Included within this report are bar charts illustrating the following key performance