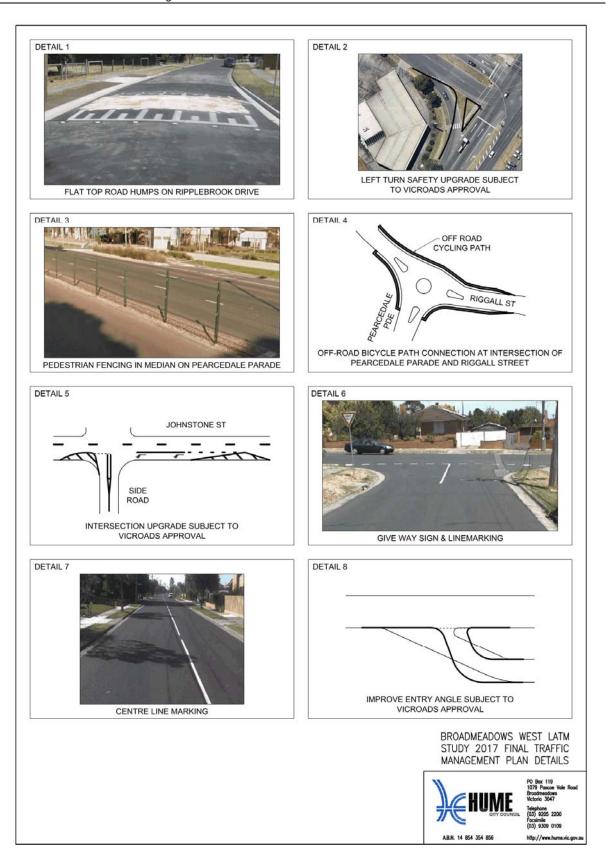

| Tanderrum Way  Between Pascoe Vale Rd & Pearcedale Pde                                | Jun-16         | 3,728                      | 30.6                                | 40                   |
| Tatura Cr<br>Between Nathalia St & Nathalia St                                        | Nov-16         | 128                        | 31.6                                | 50                   |
| Tawonga St  Between Greta Ct & Cooma St                                               | Nov-16         | 293                        | 39.0                                | 50                   |
| Timboon Cr Between Ripplebrook Dr & Benambra St                                       | Nov-16         | 94                         | 35.9                                | 50                   |













REPORT NO: SU226

REPORT TITLE: Northern Alliance for Greenhouse Action, Memorandum

of Understanding 2017-2019

**SOURCE:** Bernadette Thomas, Manager Environment

**DIVISION:** Sustainable Infrastructure and Services

FILE NO: HCC09/490

POLICY: -

**STRATEGIC OBJECTIVE:** 4.1 Facilitate appropriate urban development while

protecting and enhancing the City's environment, natural

heritage and rural spaces.

**ATTACHMENTS:** 1. *NAGA MoU 2017-2019* 

2. NAGA Advocacy Submissions 2015-2017

## 1. SUMMARY OF REPORT:

This report recommends that Hume confirm its commitment to membership of the Northern Alliance for Greenhouse Action (NAGA), consisting of nine northern metropolitan councils and the Moreland Energy Foundation Limited (MEFL), and sign a new Memorandum of Understanding (MoU)