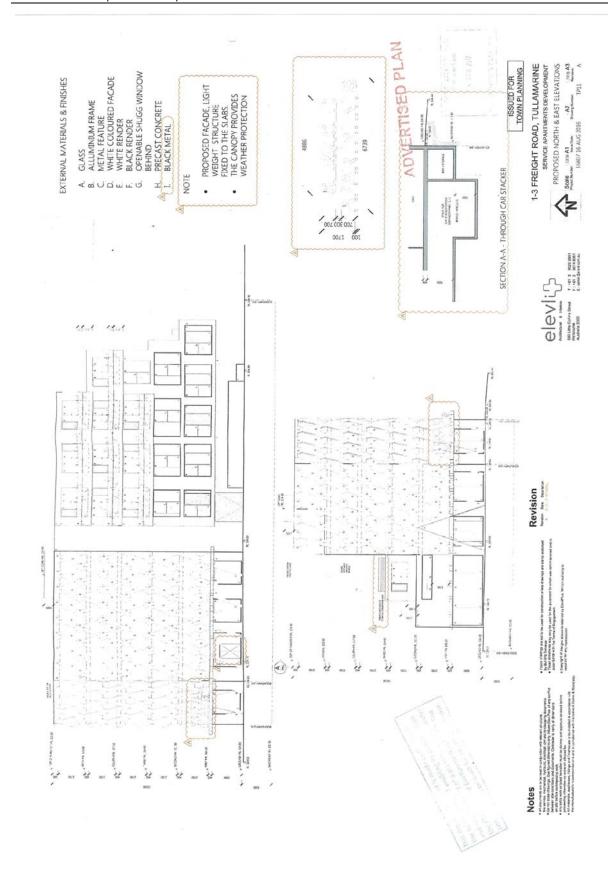

#### 3. PROPOSAL:

- 3.1 The proposal seeks approval to construct a six storey residential hotel building (including basement car park) on the site. The development will comprise 66 serviced apartments for guests located on the first to the fifth floors. The building will also include a business centre and gymnasium (for occupants use only), a café, basement car parking and associated business identification signage.
- 3.2 Rooms will consist of a kitchenette, bedroom/sitting area and a bathroom.
- 3.3 As with the current building on site, the proposed building will have a zero boundary setback from the Mickleham Road and Freight Road frontages as well as the western boundary. The ground floor of the building will be set back 2.44 metres from the southern boundary. The building will have a maximum height of 19 metres.
- 3.4 A total of 24 car spaces have been provided in a basement of the building. This will comprise of 10 single car spaces, and 14 spaces in a car stacker system. A shuttle bus will also be provided to and from the airport for guests.

#### 4. SITE AND SURROUNDS:

The subject land is located on the south-western corner of Mickleham Road and Freight Road, Tullamarine. The site is currently occupied by a vacant three storey brick office/warehouse development. Vehicle access to the site is currently available from a service road which runs along the front of the site and is accessed from Freight Road. There are an additional two accessways located along the northern side of the building which are also accessed directly from Freight Road. The land is relatively flat and rectangular in shape, with the exception of the splayed north-east corner of the site. The property has an overall area of 1006 square metres.