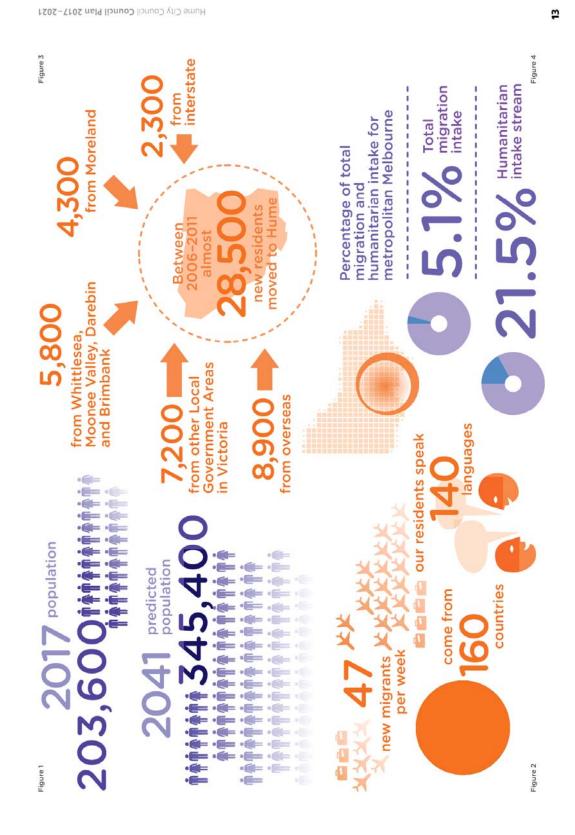

st 2,300 residents who residents who came from Whittlesea, Moonee moved here from interstate and almost 5,800 Valley, Darebin and Brimbank

Hume receives about 5.1 per cent of metropolitan moved from overseas and chose to call Hume From outside Australia, some 8,900 residents 21.5 per cent of metropolitan Melbourne's Melbourne's total migration intake, and nome<sup>2</sup> (see Figure 3).

1 ABS, 2011 Census of Population and Housing piq

humanitarian intake stream<sup>3</sup> (see Figure 4)

3 Department of Immigration and Border Protection

### Our community says:

facilities/roads/parks and recreation general beautification of the area. "Upgrade the amenities youth

Broadmeadows resident, 25 to 34 years old

Hume City Council Council Plan 2017-2021

12

Page 253 **Hume City Council** 





Hume City Council Council Plan 2017–2021

4

15

Hume City Council Council Plan 2017-2021



Hume's community, with a strong commitment to Social justice is of significant importance for are diversified.

77 per cent for Greater Melbourne (see Figure 7). 12 completion rates, inroads have been made in While still experiencing lower-than-average Year residents have completed Year 12, compared to improving educational outcomes within Hume. Of those aged 20 to 24, 68 per cent of Hume

diploma or advanced diploma education level and 13 per cent have attained a bachelor degree For Hume residents aged 25 years and over or higher, while 8 per cent have attained a 6 per cent a certificate level (see Figure 8).

> Hume and the manufacturing industry accounted municipality<sup>5</sup>. This was f