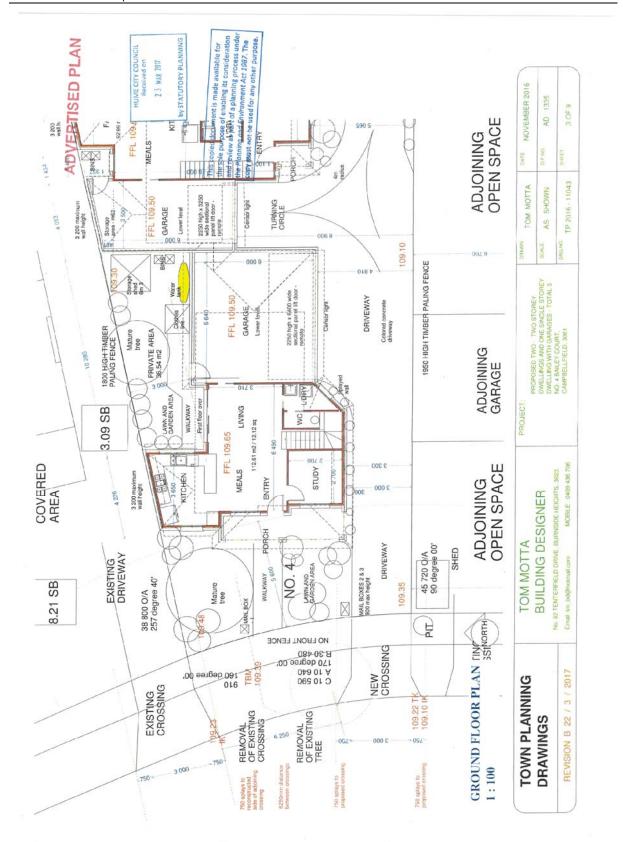

### **CONTENTS**

| Background                                         | 1  |
|----------------------------------------------------|----|
| Objectives of the plan                             |    |
| How the plan was developed                         |    |
| Assessment of Council's current financial position | 2  |
| Key assumptions                                    | 3  |
| Financial results                                  | 9  |
| Key financial performance indicators               | 10 |
| Appendices                                         | 40 |
| Appendix A – Comprehensive Income Statement        |    |
| Appendix B – Balance Sheet                         |    |
| Appendix C – Statement of Changes in Equity        |    |
| Appendix D – Statement of Cash Flows               |    |
| Appendix E – Statement of Capital Works            |    |
| Appendix F - Statement of Human Resources          | 21 |

Attachment 1 - Council Plan 2017-2021 incorporating the Strategic Resource Plan

### Background

The Local Government Act 1989 (the Act) requires council to prepare a strategic resource plan (SRP) for at least the next four financial years that describes both the financial and non-financial resources required to achieve the strategic objectives in the council plan. In preparing the SRP, council must take into account services and initiatives contained in any plan adopted or proposed to be adopted by council.