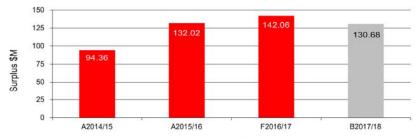

System (FGRS). (see section 8 for further information on the introduction and application of the FGRS).

Rates and charges collected are expected to be \$169.36 million and include rates in lieu from Commonwealth properties of \$15.39 million and \$1.85 million generated from supplementary rates. The level of total rates also reflects an expected growth rate of approximately 3.5% per annum.

This rate increase will go towards maintaining service levels, meeting the cost of a number of internal and external influences affecting the operating Budget and towards capital works to address the asset renewal needs of the City. (The rate increase for the 2016/17 year was 2.5%).

Page 4

#### Hume City Council - Budget Report 2017/18

#### 2. Operating result

Attachment 1 - 2017/18 Annual Budget



The expected surplus for the 2017/18 year is \$130.68 million which is a decrease of \$11.38 million over the forecast result for 2016/17 predominately due to a reduction in expected capital contributions and capital grants for capital projects in 2016/17 linked to Capital Works. The underlying result, which excludes items such as capital grants and contributions and developer contributed assets is a surplus of \$20.74 million - refer to section 4 for further information. This is a decrease of \$1.33 million over 2016/17. (The forecast operating result for the 2016/17 year is a surplus of \$142.06 million).

#### 3. Services



The net cost of services delivered to the community for the 2017/18 year is expected to be \$116.77 million which is an increase of \$5.72 million over the 2016/1