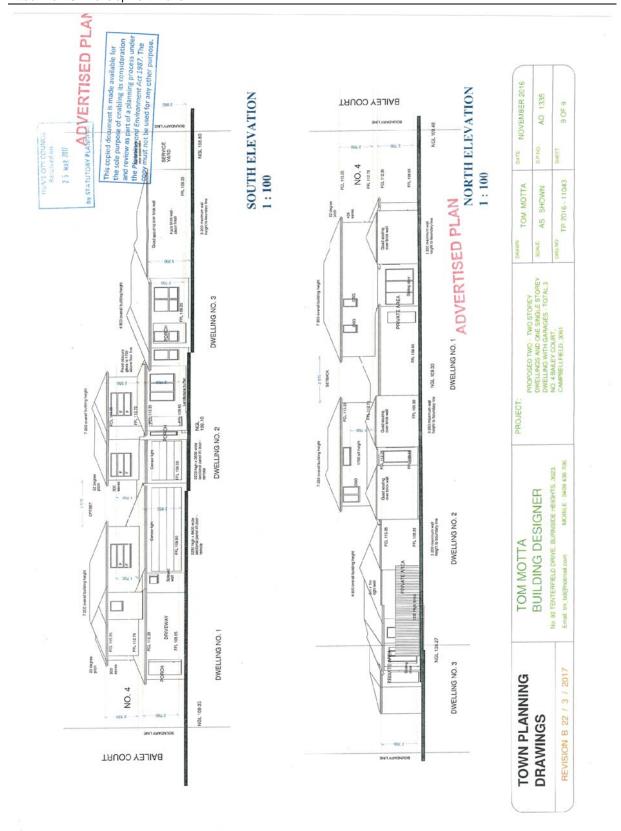

#### 3. PROPOSAL:

- 3.1 The proposal seeks approval to construct a six storey residential hotel building (including basement car park) on the site. The development will comprise 66 serviced apartments for guests located on the first to the fifth floors. The building will also include a business centre and gymnasium (for occupants use only), a café, basement car parking and associated business identification signage.
- 3.2 Rooms will consist of a kitchenette, bedroom/sitting area and a bathroom.
- 3.3 As with the current building on site, the proposed building will have a zero boundary setback from the Mickleham Road and Freight Road frontages as well as the western boundary. The ground floor of the building will be set back 2.44 metres from the southern boundary. The building will have a maximum height of 19 metres.
- 3.4 A total of 24 car spaces have been provided in a basement of the building. This will comprise of 10 single car spaces, and 14 spaces in a car stacker system. A shuttle bus will also be provided to and from the airport for guests.

#### 4. SITE AND SURROUNDS:

The subject land is located on the south-western corner of Mickleham Road and Freight Road, Tullamarine. The site is currently occupied by a vacant three storey brick office/warehouse development. Vehicle access to the site is currently available from a service road which runs along the front of the site and is accessed from Freight Road. There are an additional two accessways located along the northern side of the building which are also accessed directly from Freight Road. The land is relatively flat and rectangular in shape, with the exception of the splayed north-east corner of the site. The property has an overall area of 1006 square metres.

- 4.1 The building on the site is characterised by a three storey office component located on the eastern portion of the site and occupying approximately one third of the site. The office building addresses Mickleham Road. The warehouse component of the development is located to the rear of the office building, and occupies the remaining two thirds of the land. The warehouse component addresses and is accessed from Freight Road.
- 4.2 Land to the north and west is zoned Commercial 2 under the *Hume Planning Scheme*, but essentially contains a mixture of light industrial uses such as cabinet makers, freight handlers, motor repairs and panel beaters. Land to the north and east of the site comprises residential dwellings.