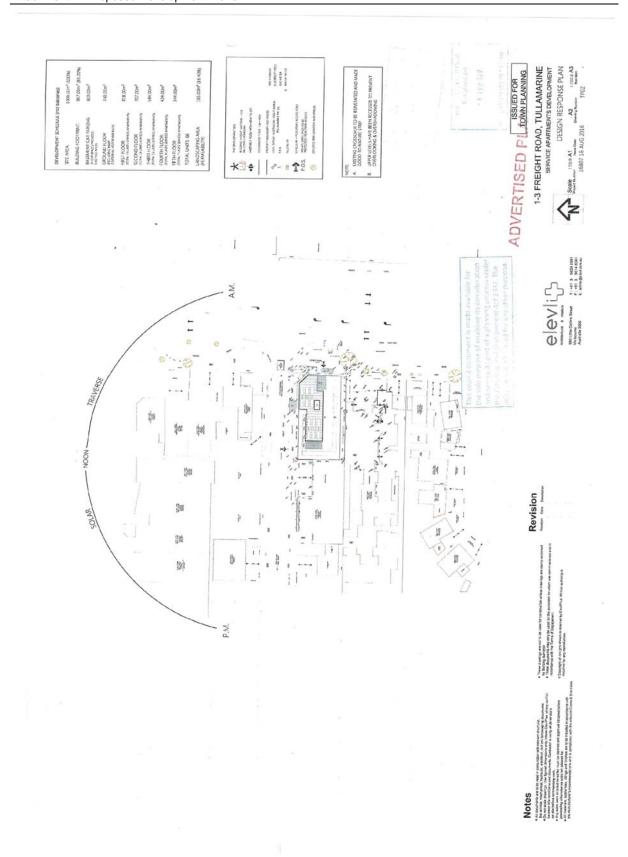

REPORT NO: SU220

**REPORT TITLE:** 1-3 Freight Road, Tullamarine - Development of a six

storey Residential Hotel comprising of serviced

apartments with associated business centre, gymnasium, cafe, basement car parking, business identification signage and reduction in car parking requirements.

protecting and enhancing the City's environment, natural

heritage and rural spaces.

ATTACHMENTS: 1. Locality Plan

2. Proposed Development Plans

Application No: P19995

Proposal: Development of a six storey Residential Hotel comprising of

serviced apartments, with associated business centre, gymnasium, café, basement car parking, business identification signage and a reduction in car parking

requirements.

**Location:** 1-3 Freight Road, Tullamarine

#### 3. PROPOSAL:

- 3.1 The proposal seeks approval to construct a six storey residential hotel building (including basement car park) on the site. The development will comprise 66 serviced apartments for guests located on the first to the fifth floors. The building will also include a business centre and gymnasium (for occupants use only), a café, basement car parking and associated business identification signage.
- 3.2 Rooms will consist of a kitchenette, bedroom/sitting area and a bathroom.
- 3.3 As with the current building on site, the proposed building will have a zero boundary setback from the Mickleham Road and Freight Road frontages as well as the western boundary. The ground floor of the building will be set back 2.44 metres from the southern boundary. The building will have a maximum height of 19 metres.
- 3.4 A total of 24 car spaces have been provided in a basement of the building. This will comprise of 10 single car spaces, and 14 spaces in a car stacker system. A shuttle bus will also be provided to and from the airport for guests.