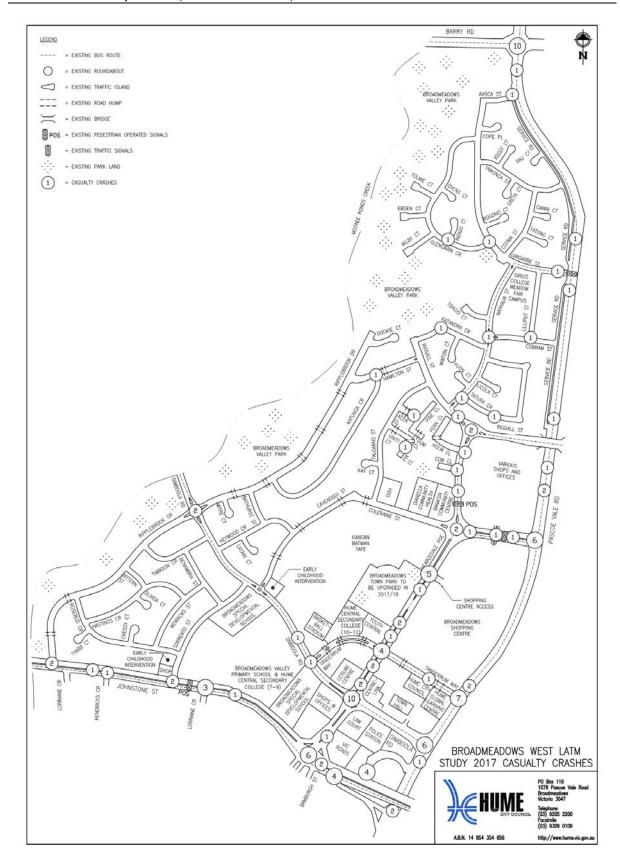

|
| Tanderrum Way  Between Pascoe Vale Rd & Pearcedale Pde                                | Jun-16         | 3,728                      | 30.6                                | 40                   |
| Tatura Cr<br>Between Nathalia St & Nathalia St                                        | Nov-16         | 128                        | 31.6                                | 50                   |
| Tawonga St  Between Greta Ct & Cooma St                                               | Nov-16         | 293                        | 39.0                                | 50                   |
| Timboon Cr Between Ripplebrook Dr & Benambra St                                       | Nov-16         | 94                         | 35.9                                | 50                   |













REPORT NO: SU226

REPORT TITLE: Northern Alliance for Greenhouse Action, Memorandum

of Understanding 2017-2019

**SOURCE:** Bernadette Thomas, Manager Environment

**DIVISION:** Sustainable Infrastructure and Services

FILE NO: HCC09/490

POLICY: -

**STRATEGIC OBJECTIVE:** 4.1 Facilitate appropriate urban development while

protecting and enhancing the City's environment, natural

heritage and rural spaces.

**ATTACHMENTS:** 1. *NAGA MoU 2017-2019* 

2. NAGA Advocacy Submissions 2015-2017

## 1. SUMMARY OF REPORT:

This report recommends that Hume confirm its commitment to membership of the Northern Alliance for Greenhouse Action (NAGA), consisting of nine northern metropolitan councils and the Moreland Energy Foundation Limited (MEFL), and sign a new Memorandum of Understanding