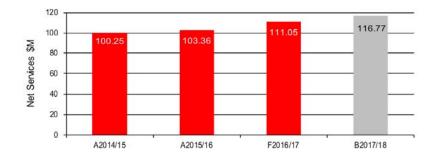

e increase for the 2016/17 year was 2.5%).

Page 4

#### Hume City Council - Budget Report 2017/18

#### 2. Operating result

Attachment 1 - 2017/18 Annual Budget



The expected surplus for the 2017/18 year is \$130.68 million which is a decrease of \$11.38 million over the forecast result for 2016/17 predominately due to a reduction in expected capital contributions and capital grants for capital projects in 2016/17 linked to Capital Works. The underlying result, which excludes items such as capital grants and contributions and developer contributed assets is a surplus of \$20.74 million - refer to section 4 for further information. This is a decrease of \$1.33 million over 2016/17. (The forecast operating result for the 2016/17 year is a surplus of \$142.06 million).

#### 3. Services



The net cost of services delivered to the community for the 2017/18 year is expected to be \$116.77 million which is an increase of \$5.72 million over the 2016/17 forecast.

A key factor influencing the development of the 2017/18 Budget has been information compiled through consultation with key stakeholders including: community satisfaction surveys, a telephone survey, and issues arising from resident and other stakeholder requests and feedback. The information states that, while there is a relatively high level of satisfaction with most services provided by Council, there are some areas requiring additional attention.

For the 2017/18 year, service levels have been maintained and a number of new activities and initiatives proposed to cater for our growing community. (The forecast net