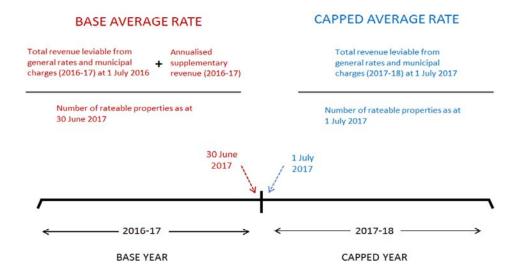

for Local Government (the Minister) will set the rate cap that will specify the maximum increase in councils' rates and charges for the forthcoming financial year. The Minister has the capacity to set a cap that applies to all councils, a group of councils or a single council. The rate cap set by the Minister for 2017/18 is 2% for all councils.

In circumstances where the rate cap is insufficient for Council's needs, Council can apply to the Essential Services Commission for a higher cap, known as a variation.

Hume City Council did not apply for a variation to the rate cap of 2% for the 2017/18 year.

#### 8.2 Calculating the Base Average Rate

Compliance with the rate cap in the capped year will always be calculated in relation to the base average rate in the preceding financial year.



\*Hume City Council does not levy a Municipal Charge

Page 53

## **Hume City Council – Budget Report 2017/18**

The following example shows how Council calculated its base average rate in preparation for setting a compliant capped average rate in 2017/18.

| Budgeted general rates (2016/17) as at 1 July 2016                                                                                      | \$142,111,913    |
|-----------------------------------------------------------------------------------------------------------------------------------------|------------------|
| Value of all properties (CIV) in the council as at 1 July 2016                                                                          | \$33,427,066,200 |
| Forecast value of all properties (CIV) in the council as at 3