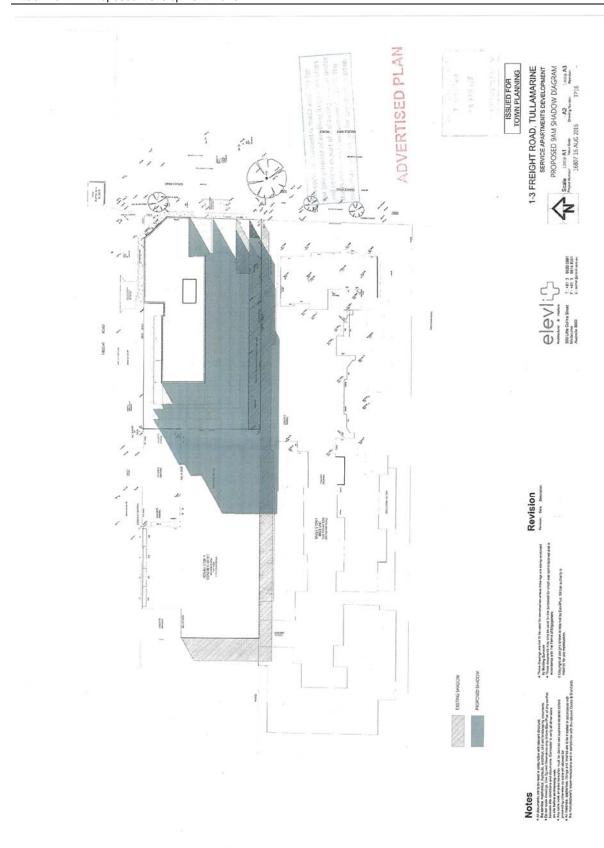

REPORT NO: SU220

**REPORT TITLE:** 1-3 Freight Road, Tullamarine - Development of a six

storey Residential Hotel comprising of serviced

apartments with associated business centre, gymnasium, cafe, basement car parking, business identification signage and reduction in car parking requirements.

#### 1. SUMMARY OF REPORT:

- 1.1 The application seeks approval for the use and development of a six storey Residential Hotel comprising of serviced apartments, with associated business centre, gymnasium, café, basement car parking, business identification signage and a reduction in car parking requirements at 1-3 Freight Road, Tullamarine. The proposed building is to be six storeys high with a maximum height of 19 metres. The development is to be located on the south-eastern corner of Freight Road and Mickleham Road, Tullamarine. The application was advertised and two objections were received.
- 1.2 The subject land is affected by proposed Planning Scheme Amendment C218 which seeks to rezone the subject land (and adjacent land to the west and north) along with six other sites across the City of Hume, from a Commercial 2 Zone to an Industrial 3 Zone to better support the strategic intention of these areas for industrial development and employment generation. The public exhibition for Amendment C218 has concluded where submissions will now be considered. A Panel Hearing is scheduled for August 2017 to consider submissions. The proposed use and development of a Residential Hotel is prohibited in an Industrial 3 Zone.
- 1.3 Based on the strategic change to the zoning of the land proposed under Amendment C218 along with issues relating to parking and scale and height, it is recommended that Council refuse the application.

#### 3. PROPOSAL:

- 3.1 The proposal seeks approval to construct a six storey residential hotel building (including basement car park) on the site. The development will comprise 66 serviced apartments for guests located on the first to the fifth floors. The building will also include a business centre and gymnasium (for occupants use only), a café, basement car parking and associated business identification signage.
- 3.2 Rooms will consist of a kitchenette, bedroom/sitting area and a bathroom.
- 3.3 As with the current building on site, the proposed building will have a zero boundary setback from the Mickleham Road and Freight Road frontages as well as the western boundary. The ground floor of the building will be set back 2.44 metres from the southern boundary. The building will have a maximum height of 19 metres.
- 3.4 A total of 24 car spaces have been provided in a basement of the building. This will comprise of 10 single car spaces, and 14 spaces in a car stacker system. A shuttle bus will also be provided to and from the airport for guests.