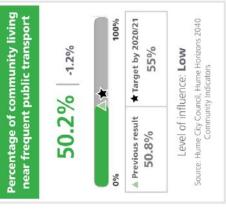

ements to local road infrastructure, traffic management and local parking Community Expectation 4.3.2:

Council's role: Service Provider, Advocate









Level of influence:

Council can directly influence this result High Council can influence this result, however external factors outside of Council's control may also influence the result. Medium

Council's level of influence on this result is limited but monitoring this indicator assists in planning and guiding Council's priorities. Low

Hume City Council Council Plan 2017-2021

Strategic Indicators

108

Hume City Council Council Plan 2017-2021



**WITH AN ENVIRONMENTALLY ENGAGED COMMUNITY** A SUSTAINABLY BUILT AND WELL MAINTAINED CITY

109



Community satisfaction rating

Strategic Indicators

with sealed local roads

-7.6%

61







100

★ Target by 2020/21

A Previous result 99

09

### Supporting Strategic Plans

- Municipal Strategic Statement
- Hume Integrated Land Use and Transport Strategy 2011-2020
- **Greenhouse Action Plan**
- Land and Biodiversity Plan 2015-2019
- Pathways to Sustainability Framework 2015-2019

Live Green Plan 2015-2019

Road Management Plan ш

Sunbury HIGAP

**Hume Corridor HIGAP** 

- Construction Environmental Management Plans
- Hume Places and Place Frameworks (various)
- Stormwater Management Plan
- **Hume Development Goals** н

Page 350 **Hume City Council** 

Source: Local Government Performance

Reporting Framework

Level of influence: High



Hume City Council Council Plan 2017–2021

110

Hume City Council Council Plan 2017–2021



A WELL-GOVERNED AND ENGAGED COMMUNITY

7





#