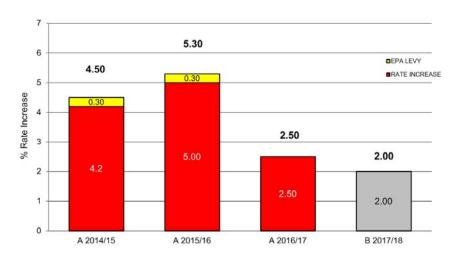

get Report 2017/18

#### **Chief Executive Officer's Summary**

Council has prepared a budget for the 2017/18 financial year which seeks to balance the demand for services and infrastructure with the community's capacity to pay.

The 2017/18 Budget presented in this report has been developed through a rigorous process of consultation and review with Councillors, Council officers and the Hume community. It will deliver improved services, increased maintenance and an upgrade of Council owned assets and infrastructure.

Key budget information is provided below about the rate increase, operating result, service levels, financial position, cash and investments, capital works, financial sustainability and strategic objectives of the Council.

#### 1. Rates

Attachment 1 - 2017/18 Annual Budget



Council's rate increase for 2017/18 is in accordance with the Victorian Government's Fair Go Rates System (FGRS). (see section 8 for further information on the introduction and application of the FGRS).

Rates and charges collected are expected to be \$169.36 million and include rates in lieu from Commonwealth properties of \$15.39 million and \$1.85 million generated from supplementary rates. The level of total rates also reflects an expected growth rate of approximately 3.5% per annum.

This rate increase will go towards maintaining service levels, meeting the cost of a number of internal and external influences affecting the operating Budget and towards capital works to address the asset renewal needs of the City. (The rate increase for the 2016/17 year was 2.5%).

Page 4

#### Hume C