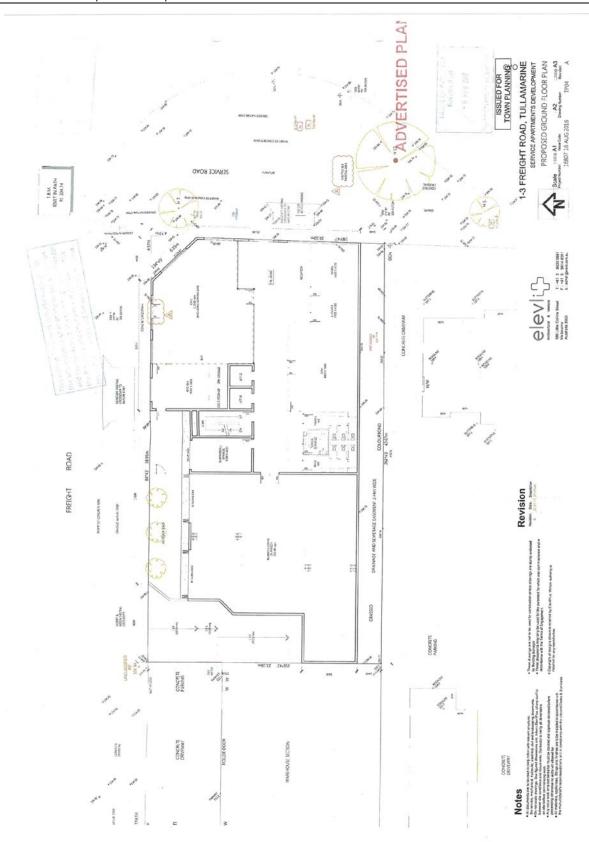

#### 4. SITE AND SURROUNDS:

The subject land is located on the south-western corner of Mickleham Road and Freight Road, Tullamarine. The site is currently occupied by a vacant three storey brick office/warehouse development. Vehicle access to the site is currently available from a service road which runs along the front of the site and is accessed from Freight Road. There are an additional two accessways located along the northern side of the building which are also accessed directly from Freight Road. The land is relatively flat and rectangular in shape, with the exception of the splayed north-east corner of the site. The property has an overall area of 1006 square metres.

- 4.1 The building on the site is characterised by a three storey office component located on the eastern portion of the site and occupying approximately one third of the site. The office building addresses Mickleham Road. The warehouse component of the development is located to the rear of the office building, and occupies the remaining two thirds of the land. The warehouse component addresses and is accessed from Freight Road.
- 4.2 Land to the north and west is zoned Commercial 2 under the *Hume Planning Scheme*, but essentially contains a mixture of light industrial uses such as cabinet makers, freight handlers, motor repairs and panel beaters. Land to the north and east of the site comprises residential dwellings.