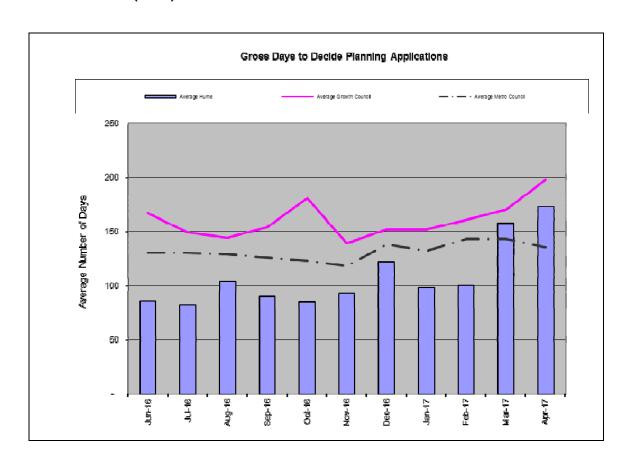

nt of complex applications were determined in 60 days or less, a decrease of six percent when compared with the previous month.

The table representing this data has been adjusted to accurately represent time frames and other reporting frameworks available to Council.

## 1.2 Delegated matters

The table within Section 4 of this report further details applications that have been determined under delegated authority including planning applications that receive two objections or less, applications to amend planning permits or plans, applications to extend planning permits, applications to certify plans of subdivision, and the issuing of Statements of Compliance under the Subdivision Act and Section 173 Agreements signed under delegation.

# 2. RECOMMENDATION:

That the report be noted.











#### 3. APPEAL DECISIONS TO DATE:

- 3.1 This report includes all VCAT decisions received in the month of May 2017 and includes the current month prior to the Council meeting to give Council a more up to date report on VCAT decisions.
- 3.2 An appeal against Council's decision to issue a refusal for a two lot subdivision at 32 Drummond Street, Greenvale has been upheld by the Tribunal and an order given that a permit issue. The Tribunal did not support Council's view that the subdivision was out of character with the existing neighbourhood.
- 3.3 In relation to the multi-lot subdivision proposals at 50, 65 & 80 Carroll Lane Greenvale despite the VCAT order stating the decision of Council was set aside, Council had not actually formalised a position as there were limit matters in disp