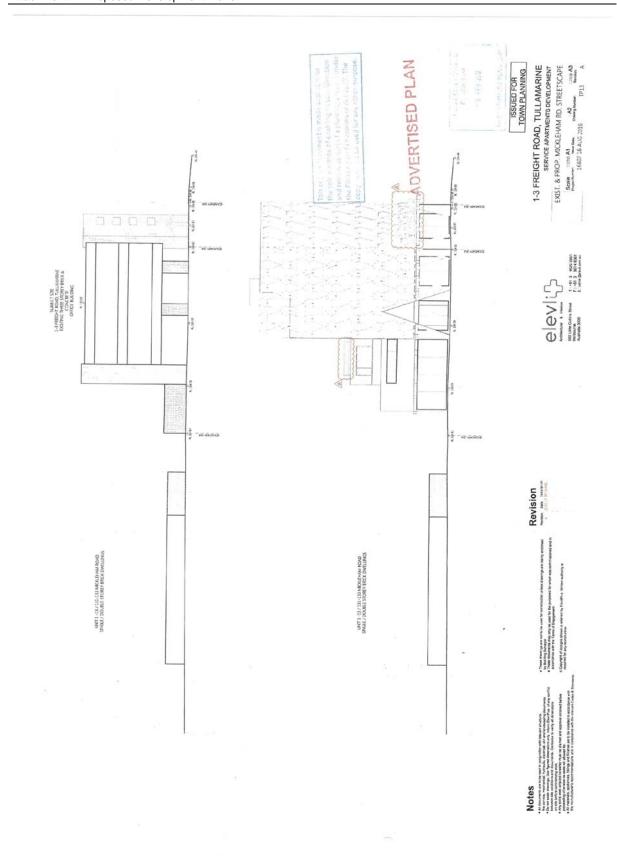

#### 4. SITE AND SURROUNDS:

The subject land is located on the south-western corner of Mickleham Road and Freight Road, Tullamarine. The site is currently occupied by a vacant three storey brick office/warehouse development. Vehicle access to the site is currently available from a service road which runs along the front of the site and is accessed from Freight Road. There are an additional two accessways located along the northern side of the building which are also accessed directly from Freight Road. The land is relatively flat and rectangular in shape, with the exception of the splayed north-east corner of the site. The property has an overall area of 1006 square metres.

8.3 <u>Inconsistent with the existing neighbourhood character:</u>

Local residents have expressed concern with the height, scale and appearance of the development on the local neighbourhood. Whilst there is an existing 3 storey building on the property the height of this proposal goes beyond the 2-3 storey existing form of commercial buildings in the area and the 1 and 2 storey dwellings in the surrounding residential areas. A 'stepped' design has however sought to minimise bulk and over shadowing onto adjoining properties is proposed.