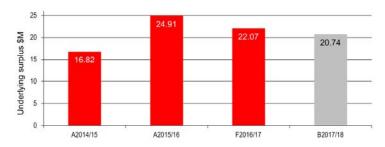

ssess needs and develop sound business cases for each project.

Please refer to Appendix B for the entire listing of 2017/18 capital works program.

Page 6

#### Hume City Council - Budget Report 2017/18

#### 6. Financial position

Attachment 1 - 2017/18 Annual Budget



The financial position is expected to improve with ratepayer's equity (net worth) to increase by \$178.09 million to \$2.7 billion while the working capital ratio (net current assets) will increase from 274% to 312% at 30 June 2018. This is mainly due an increase in cash and investments as detailed above and a reduction in liabilities. Total equity is forecast to be \$2.5 billion as at 30 June 2017). The increase in cash and investments is in line with Council's Strategic Resource Plan.

#### 7. Financial Sustainability



A high level Strategic Resource Plan for 2017/18 to 2020/21 has been developed. The key objective of the Plan is financial sustainability, while still achieving the Council's strategic objectives as specified in the Council Plan.

The Plan projects that Council's operating result will be \$130.68 million and the underlying result will be \$20.74 million in 2017/18.

The underlying result, which is a measure of financial sustainability, is steady over the SRP period.

Page 7

#### 8. Strategic objectives

Attachment 1 - 2017/18 Annual Budget



| Descriptions of S                                                      | Strategic Objectives                                                    |
|------------------------------------------------------------------------|-------------------------