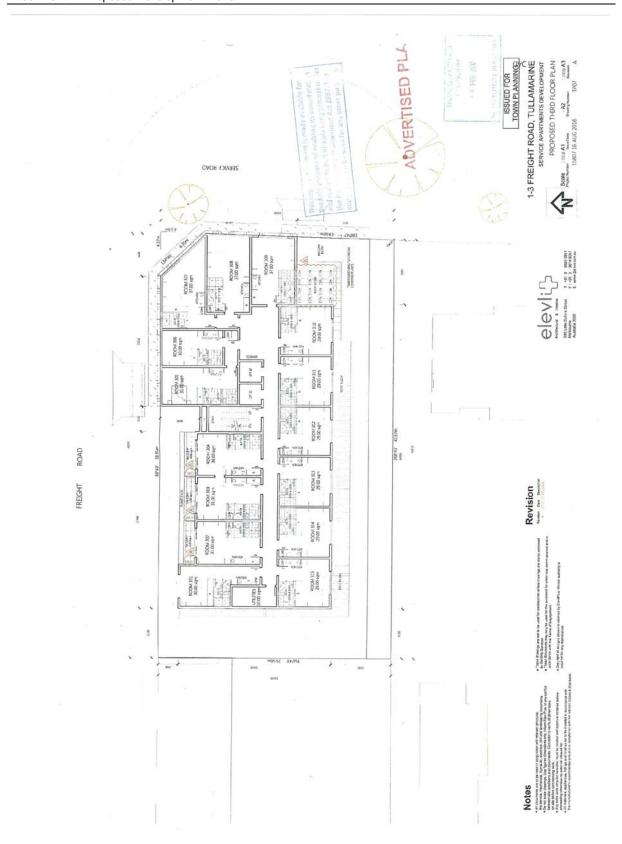

REPORT NO: SU220

**REPORT TITLE:** 1-3 Freight Road, Tullamarine - Development of a six

storey Residential Hotel comprising of serviced

apartments with associated business centre, gymnasium, cafe, basement car parking, business identification signage and reduction in car parking requirements.

SOURCE: Narelle Haber, Senior Town Planner

**DIVISION:** Planning and Development

**FILE NO:** P19995

POLICY: Hume Planning Scheme

**STRATEGIC OBJECTIVE:** 4.1 Facilitate appropriate urban development while

protecting and enhancing the City's environment, natural

heritage and rural spaces.

ATTACHMENTS: 1. Locality Plan

2. Proposed Development Plans

Application No: P19995

Proposal: Development of a six storey Residential Hotel comprising of

serviced apartments, with associated business centre, gymnasium, café, basement car parking, business identification signage and a reduction in car parking

requirements.

**Location:** 1-3 Freight Road, Tullamarine

#### 3. PROPOSAL:

- 3.1 The proposal seeks approval to construct a six storey residential hotel building (including basement car park) on the site. The development will comprise 66 serviced apartments for guests located on the first to the fifth floors. The building will also include a business centre and gymnasium (for occupants use only), a café, basement car parking and associated business identification signage.
- 3.2 Rooms will consist of a kitchenette, bedroom/sitting area and a bathroom.
- 3.3 As with the current building on site, the proposed building will have a zero boundary setback from the Mickleham Road and Freight Road frontages as well as the western boundary. The ground floor of the building will be set back 2.44 metres from the southern boundary. The building will have a maximum height of 19 metres.
- 3.4 A total of 24 car spaces have been provided in a basement of the building. This will comprise of 10 single car spaces, and 14 spaces in a car stacker system. A shuttle bus will also be provided to and from the airport for guests.