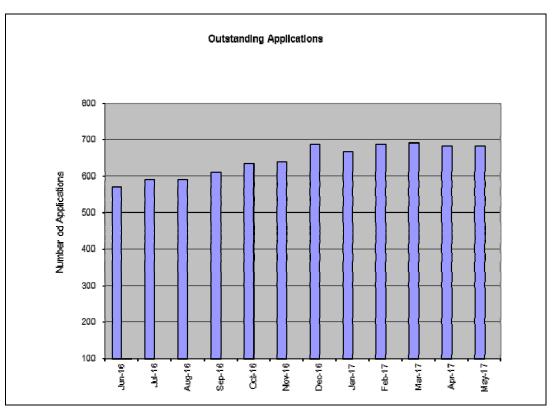

cent of complex applications were determined in 60 days or less, a decrease of six percent when compared with the previous month.

The table representing this data has been adjusted to accurately represent time frames and other reporting frameworks available to Council.

## 1.2 Delegated matters

The table within Section 4 of this report further details applications that have been determined under delegated authority including planning applications that receive two objections or less, applications to amend planning permits or plans, applications to extend planning permits, applications to certify plans of subdivision, and the issuing of Statements of Compliance under the Subdivision Act and Section 173 Agreements signed under delegation.

# 2. RECOMMENDATION:

That the report be noted.











#### 3. APPEAL DECISIONS TO DATE:

- 3.1 This report includes all VCAT decisions received in the month of May 2017 and includes the current month prior to the Council meeting to give Council a more up to date report on VCAT decisions.
- 3.2 An appeal against Council's decision to issue a refusal for a two lot subdivision at 32 Drummond Street, Greenvale has been upheld by the Tribunal and an order given that a permit issue. The Tribunal did not support Council's view that the subdivision was out of character with the existing neighbourhood.
- 3.3 In relation to the multi-lot subdivision proposals at 50, 65 & 80 Carroll Lane Greenvale despite the VCAT order stating the decision of Council was set aside, Council had not actually formalised a position as there were limit matters in di