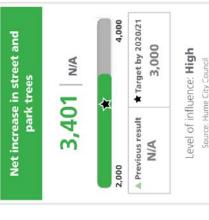

ovements to local road infrastructure, traffic management and local parking Community Expectation 4.3.2:

Council's role: Service Provider, Advocate









Level of influence:

Council can directly influence this result High Council can influence this result, however external factors outside of Council's control may also influence the result. Medium

Council's level of influence on this result is limited but monitoring this indicator assists in planning and guiding Council's priorities. Low

Hume City Council Council Plan 2017-2021

Strategic Indicators

108

Hume City Council Council Plan 2017-2021



**WITH AN ENVIRONMENTALLY ENGAGED COMMUNITY** A SUSTAINABLY BUILT AND WELL MAINTAINED CITY

109



Community satisfaction rating

Strategic Indicators

with sealed local roads

-7.6%

61







100

★ Target by 2020/21

A Previous result 99

09

### Supporting Strategic Plans

- Municipal Strategic Statement
- Hume Integrated Land Use and Transport Strategy 2011-2020
- **Greenhouse Action Plan**
- Land and Biodiversity Plan 2015-2019
- Pathways to Sustainability Framework 2015-2019

Live Green Plan 2015-2019

Road Management Plan ш

Sunbury HIGAP

**Hume Corridor HIGAP** 

- Construction Environmental Management Plans
- Hume Places and Place Frameworks (various)
- Stormwater Management Plan
- **Hume Development Goals** н

Page 350 **Hume City Council** 

Source: Local Government Performance

Reporting Framework

Level of influence: High



Hume City Council Council Plan 2017–2021

110

Hume City Council Council Plan 2017–2021



A WELL-GOVERNED AND ENGAGED COMMUNITY

7