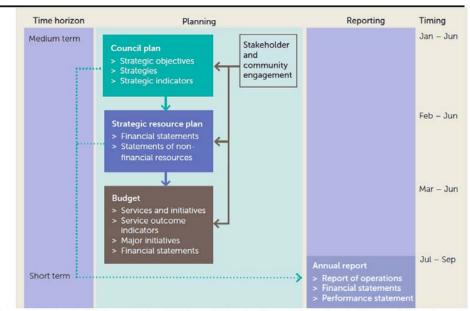

Plan) and short-term (Annual Budget) and then holding itself accountable (Annual Report).

#### 1.1 Planning and accountability framework

The Strategic Resource Plan, part of and prepared in conjunction with the Council Plan, is a rolling four year plan that outlines the financial and non-financial resources that Council requires to achieve the strategic objectives described in the Council Plan. The Annual Budget is framed within the Strategic Resource Plan, taking into account the services and initiatives which contribute to achieving the strategic objectives specified in the Council Plan. The diagram below depicts the planning and accountability framework that applies to local government in Victoria.

Attachment 1 - 2017/18 Annual Budget

#### Hume City Council - Budget Report 2017/18



Source: Department of Environment, Land, Water and Planning (formerly Department of Transport, Planning and Local Infrastructure)

In addition to the above, Council has a long-term plan (Hume Horizons 2040) which articulates a community vision, mission and values. The Council Plan is prepared with reference to Council's long-term community plan.

The timing of each component of the planning framework is critical to the successful achievement of the planned outcomes. The Council Plan, including the Strategic Resource Plan, is required to be completed by 30 June following a general election and is reviewed each year in advance of the commencement of the Annual Budget process.

#### Hume City Council - Budget Report 2017/18

#### 1.2 Our purpose

Attachment 1 - 2017/18 Annual Budget

#### V