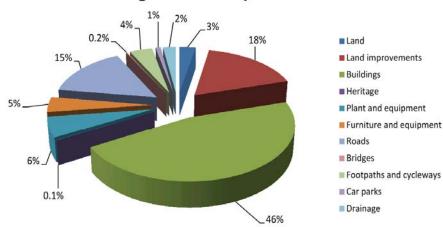

|
| Asset renewal expenditure       | 6.1.13      |            | 20,691                      |                  | 28,458       | 7,767            |
|                                 | 6.1.13      |            | 4,306                       |                  | - Annaharana |                  |
| Asset expansion expenditure     | 22352319900 |            | 150,000,000                 |                  | 19,044       | 14,738           |
| Asset upgrade expenditure       | 6.1.13      |            | 32,184                      |                  | 19,920       | (12,264)         |
| Total capital works expenditure |             |            | 78,937                      |                  | 106,290      | 27,353           |

Source: Appendix A

Page 44

### **Budgeted New Capital Works**



A more detailed listing of the capital works program is included in Appendix B.

#### 6.1.1 Carried forward works (\$26.74 million)

At the end of each financial year there are projects which are either incomplete or not commenced due to planning issues, weather delays, extended consultation, etc. For the 2016/17 year it is forecast that \$26.74 million of capital works will be incomplete and will be carried forward into the 2017/18 year. The more significant projects include acquisition of land in the Broadmeadows Town Centre for additional car parking and land in Craigieburn for a new depot development, works at Arena Reserve in Greenvale including sports field, play area and landscaping, Sunbury Aquatic Centre Upgrade, Broadmeadows Town Hall redevelopment and Meadowlink Path – Seabroo