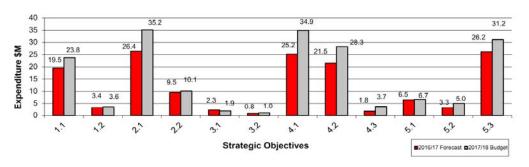

nvestments as detailed above and a reduction in liabilities. Total equity is forecast to be \$2.5 billion as at 30 June 2017). The increase in cash and investments is in line with Council's Strategic Resource Plan.

#### 7. Financial Sustainability



A high level Strategic Resource Plan for 2017/18 to 2020/21 has been developed. The key objective of the Plan is financial sustainability, while still achieving the Council's strategic objectives as specified in the Council Plan.

The Plan projects that Council's operating result will be \$130.68 million and the underlying result will be \$20.74 million in 2017/18.

The underlying result, which is a measure of financial sustainability, is steady over the SRP period.

Page 7

#### 8. Strategic objectives

Attachment 1 - 2017/18 Annual Budget



| Descriptions of S                                                      | Strategic Objectives                                                    |
|------------------------------------------------------------------------|-------------------------------------------------------------------------|
| 1.1 Support Skill Development and Education Opportunity                | 4.1 Urban Development, Environment and Natural Heritage                 |
| 1.2 Support Business Growth and Local Jobs                             | 4.2 Well Designed and Maintained City                                   |
| 2.1 Foster an Active and Healthy Community                             | 4.3 Connected Community Via Efficient Transport Networks                |
| 2.2 Strengthen Community Safety and Respectful Beha