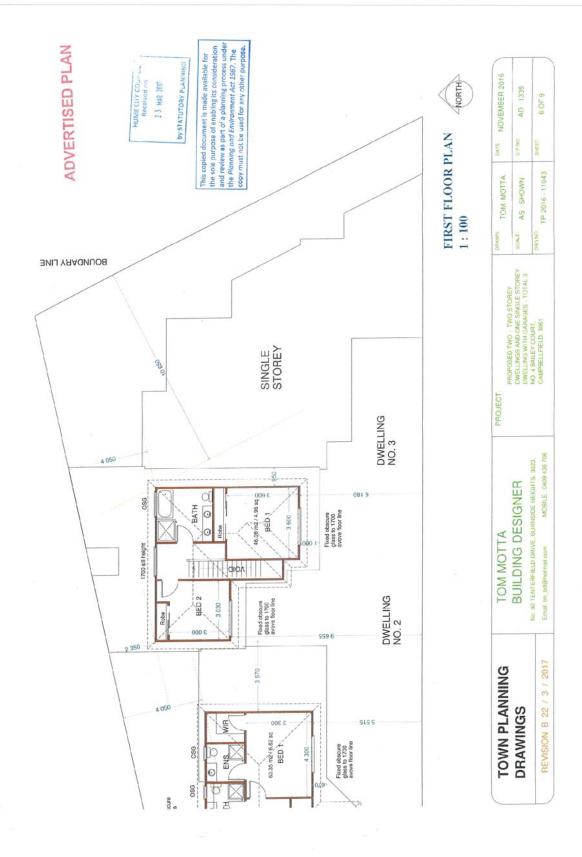

ence is indicated on the plans, which will ensure an open presentation to the street and maintain views to the front garden. This is acceptable and in accordance with Standard B32.
- 9.25 The proposed areas of common property relate only to the areas of shared access way and are functional and capable of efficient management
- 9.26 The plans suitably demonstrate the location of bin storage, mailboxes and clotheslines.

## 10. CONCLUSION

The design generally addresses all of the requirements of Clause 55 (Rescode) of the Hume Planning Scheme and subject to the conditions outlined in the recommendations it will provide for an appropriate development outcome. It is recommended that this application be approved.

# **LOCALITY PLAN**

## P19628

## 4 Bailey Court, Campbellfield























WEST ELEVATION 1:100

| OWN PLANNING            | TOM MOTTA                                                                                      | PROJECT:                                                        | DHAWN TOM MOTTA          | DATE  | NOVEMBER 2016 |
|-------------------------|------------------------------------------------------------------------------------------------|-----------------------------------------------------------------|--------------------------|-------|---------------|
| AWINGS                  | BUILDING DESIGNER                                                                              | DWELLINGS AND CNE SINGLE STOREY DWELLING WITH GARAGES - TOTAL 3 | SCALE. AS SHOWN          | 04 40 | AD 1335       |
| EVISION B 22 / 3 / 2017 | No. 92 TENTERFIE