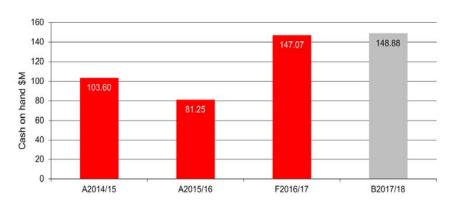

rease of \$5.72 million over the 2016/17 forecast.

A key factor influencing the development of the 2017/18 Budget has been information compiled through consultation with key stakeholders including: community satisfaction surveys, a telephone survey, and issues arising from resident and other stakeholder requests and feedback. The information states that, while there is a relatively high level of satisfaction with most services provided by Council, there are some areas requiring additional attention.

For the 2017/18 year, service levels have been maintained and a number of new activities and initiatives proposed to cater for our growing community. (The forecast net cost for the 2016/17 year is \$111.05 million).

Page 5

#### 4. Cash and investments

Attachment 1 - 2017/18 Annual Budget



Cash and investments are expected to increase by \$1.81 million to \$148.88 million as at 30 June 2018. The increase in cash and investments is in line with Council's Strategic Resource Plan. (Cash and investments are forecast to be \$147.07 million as at 30 June 2017).

#### 5. Capital works



The capital works program for the 2017/18 year is expected to be \$106.29 million of which \$26.74 million relates to projects which will be carried forward from the 2016/17 year. The carried forward component is fully funded from the 2016/17 Budget. Of the \$106.29 million in capital funding required, \$70.04 million will come from Council operations, \$20.23 million from reserve cash and investments, \$15.13 million from external capital grants, capital cash contributions of \$0.09 million and