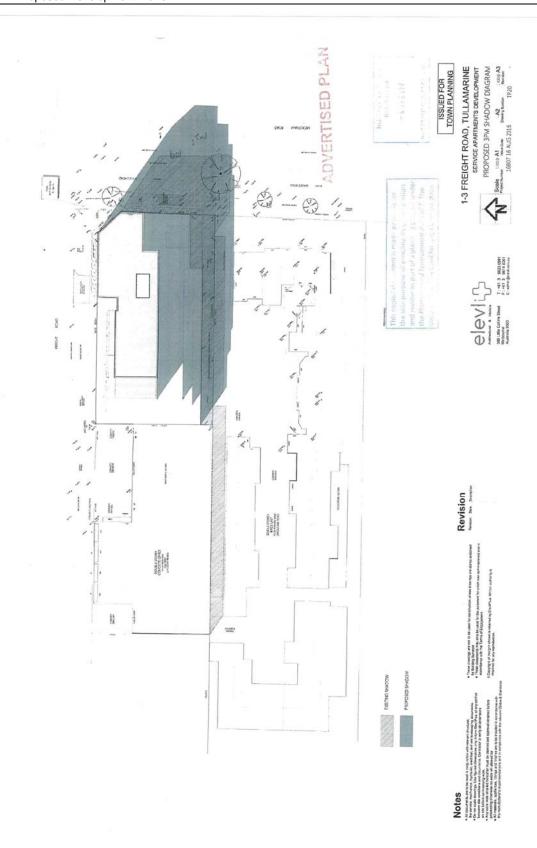

REPORT NO: SU220

**REPORT TITLE:** 1-3 Freight Road, Tullamarine - Development of a six

storey Residential Hotel comprising of serviced

apartments with associated business centre, gymnasium, cafe, basement car parking, business identification signage and reduction in car parking requirements.

#### 1. SUMMARY OF REPORT:

- 1.1 The application seeks approval for the use and development of a six storey Residential Hotel comprising of serviced apartments, with associated business centre, gymnasium, café, basement car parking, business identification signage and a reduction in car parking requirements at 1-3 Freight Road, Tullamarine. The proposed building is to be six storeys high with a maximum height of 19 metres. The development is to be located on the south-eastern corner of Freight Road and Mickleham Road, Tullamarine. The application was advertised and two objections were received.
- 1.2 The subject land is affected by proposed Planning Scheme Amendment C218 which seeks to rezone the subject land (and adjacent land to the west and north) along with six other sites across the City of Hume, from a Commercial 2 Zone to an Industrial 3 Zone to better support the strategic intention of these areas for industrial development and employment generation. The public exhibition for Amendment C218 has concluded where submissions will now be considered. A Panel Hearing is scheduled for August 2017 to consider submissions. The proposed use and development of a Residential Hotel is prohibited in an Industrial 3 Zone.
- 1.3 Based on the strategic change to the zoning of the land proposed under Amendment C218 along with issues relating to parking and scale and height, it is recommended that Council refuse the application.

#### 3. PROPOSAL:

- 3.1 The proposal seeks approval to construct a six storey residential hotel building (including basement car park) on the site. The development will comprise 66 serviced apartments for guests located on the first to the fifth floors. The building will also include a business centre and gymnasium (for occupants use only), a café, basement car parking and associated business identification signage.
- 3.2 Rooms will consist of a kitchenette, bedroom/sitting area and a bathroom.
- 3.3 As with the current building on site, the proposed building will have a zero boundary setback from the Mickleham Road and Freight Road frontages as well as the western boundary. The ground floor of the building will be set back 2.44 metres from the southern boundary. The building will have a maximum height of 19 metres.
- 3.4 A total of 24 car spaces have been provided in a basement of the building. This will comprise of 10 single car spaces, and 14 spaces in a car stacker system. A shuttle bus will also be provided to and from the airport for guests.

8.3 <u>Inconsistent with the existing neighbourhood character:</u>

Local residents have expressed concern with the height, scale and appearance of the development on the local neighbourhood. Whilst there is an existing 3 storey building on the property the height of this proposal goes beyond the 2-3 storey existing form of commercial buildings in the area and the 1 and 2 storey dwellings in the surrounding residential areas. A 'stepped' design has however sought to minimise bulk and over shadowing onto adjoining properties is proposed.