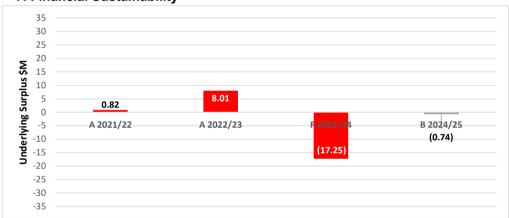

It is projected that Council's operating result will be \$133.28 million and the underlying result will be a deficit of \$0.74 million in 2024/25.

The forecast has been influenced by several factors including the timing of the VGC payment and one-off grants.

The underlying result serves as a key measure of financial sustainability as it measures Council's operational position after excluding one-off type events and external funding. It provides a more accurate position based on the revenue generated and expenditure incurred in delivering Council's day-to-day services. The projected underlying result is expected to remain steady over the four year period to 2027/28.