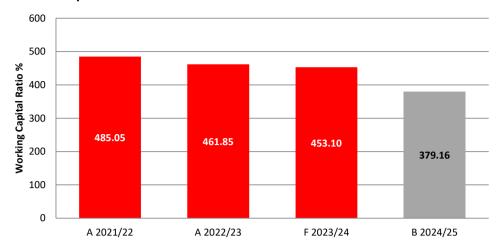

#### 6. Financial position

The working capital ratio (net current assets) will decrease from 453.10% to 379.16% at 30 June 2025 due to a decrease in cash and cash equivalent and the recognition of revenue while the financial position is expected to increase with ratepayer's equity (net worth) increasing by \$235.60 million to \$6.2 billion. (Total equity is forecast to be \$6 billion as at 30 June 2024). The decrease in cash and investments is in line with Council's projections.