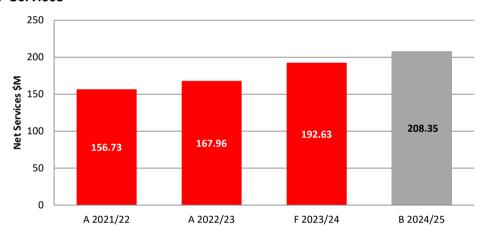

We will also provide \$208.35 million (an increase of \$15.72 million) to meet the growing demand for a variety of day-to-day services, including:

- Collection of kerbside waste, recycling and organics;
- Provision of hard waste collections;
- Undertaking street sweeping;
- Removal of graffiti;
- Delivering services for aged residents;
- Delivering meals for people in need;
- Hosting more than 1.2 million visits to our leisure centres;
- Providing library services to the community;
- Delivering immunisations;
- Coordinating maternal and child health consultations;
- Registering dogs and cats;
- Delivering food safety assessments; and
- Educating three and four year old children in our preschool programs.

#### 3. Services

The net cost of services delivered to the community for the 2024/25 year is expected to be \$208.35 million which is an increase of \$15.72 million over the 2023/24 forecast. The 2024/25 budget increases predominantly relate to the expansion of services as a result of continued growth in waste, early years and aged services.

For the 2024/25 year, service levels have been maintained and a number of new activities and initiatives proposed to cater for our growing community. (The forecast net cost for the 2023/24 year is \$192.63 million).