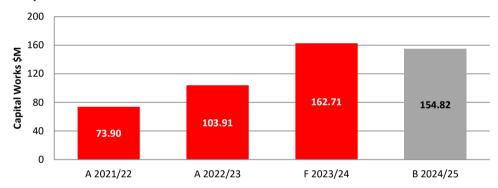

#### **Building a Better Hume**

As part of a record capital works spend, an investment exceeding \$641 million will be allocated to community facilities, roads, footpaths, parks, and reserves over the next four years, with \$154.82 million assigned to the 2024/25 financial year. Highlights of the 2024/25 capital works program include:

#### 5. Capital works

The capital works program for the 2024/25 year is expected to be \$154.82 million. Of the \$154.82 million in capital funding required, \$134.92 million will come from Council cash and reserves, \$19.88 million from external capital grants and \$0.02 million from capital contributions.