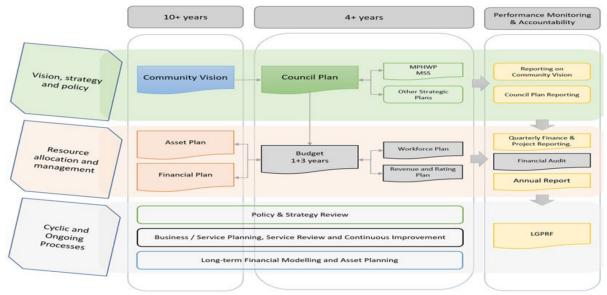

#### 1. Link to the Integrated Planning and Reporting Framework

This section describes how the Budget links to the achievement of the Community Vision and Council Plan within our Strategic Planning Framework. This framework guides the Council in identifying community needs and aspirations over the long term (Community Vision and Financial Plan), medium term (Council Plan, Workforce Plan, and Revenue and Rating Plan) and short term (Budget) and then holding itself accountable (Annual Report).

#### 1.1 Legislative Planning and accountability framework

The Budget is a rolling four-year plan that outlines the financial and non-financial resources that Council requires to achieve the strategic objectives described in the Council Plan. The diagram below depicts the integrated planning and reporting framework that applies to local government in Victoria. At each stage of the integrated planning and reporting framework there are opportunities for community and stakeholder input. This is important to ensure transparency and accountability to both residents and ratepayers.

Source: Department of Jobs, Precincts and Regions

The timing of each component of the planning framework is critical to the successful achievement of the planned outcomes.