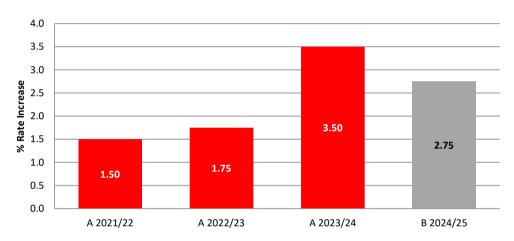

#### 1. Rates

Council's rate increase for 2024/25 is in accordance with the Victorian Government's Fair Go Rates System (FGRS). (see section 4.1.1 for further information on the application of the FGRS).

Rates and charges collected are expected to be \$258.10 million and include rates in lieu from Commonwealth properties of \$17.47 million, \$3 million generated from supplementary rates, the recoupment of \$35.95 million for the kerbside waste collection and \$25.46 million for public waste management. The level of total rates also reflects an expected growth rate of approximately 2.46% per annum.

This rate increase will go towards maintaining service levels, meeting the cost of a number of internal and external influences affecting the operating Budget and towards capital works to address the asset renewal needs of the City. (The rate increase for the 2023/24 year was 3.50%).