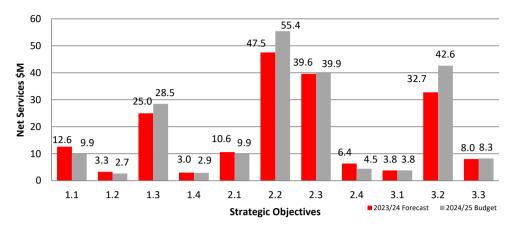

#### 8. Strategic objectives

- 1.1 Create learning opportunities for everyone
- 1.2 Provide opportunities, & support business growth
- 1.3 Promote a healthy, inclusive & respectful community
- 1.4 Strengthen community connections through local events
- 2.1 Facilitate approapriate urban development
- 2.2 Demonstrate environmentally sustainable leadership
- 2.3 Design & maintain our City with accessible spaces
- 2.4 Connect our City through efficient & effective walking & cycling
- 3.1 Empower & engage our community through advocacy
- 3.2 Deliver responsible & transparent governance
- 3.3 Advance organisationsal high-performance

The Annual Budget includes a range of services and initiatives to be funded that will contribute to achieving the strategic objectives specified in the Council Plan. The above graph shows the level of funding allocated in the Budget to achieve the strategic objectives as set out in the Council Plan for the 2024/25 year.