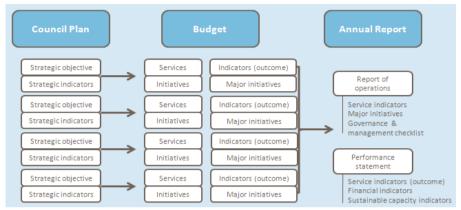

#### 2. Services and service performance indicators

This section provides a description of the services and initiatives to be funded in the Budget for the 2024/25 year and how these will contribute to achieving the strategic objectives outlined in the Council Plan. It also describes several initiatives and service performance outcome indicators for key areas of Council's operations. Council is required by legislation to identify major initiatives, initiatives and service performance outcome indicators in the Budget and report against them in their Annual Report to support transparency and accountability. The relationship between these accountability requirements in the Council Plan, the Budget and the Annual Report is shown below.

Source: Department of Jobs, Precincts and Regions