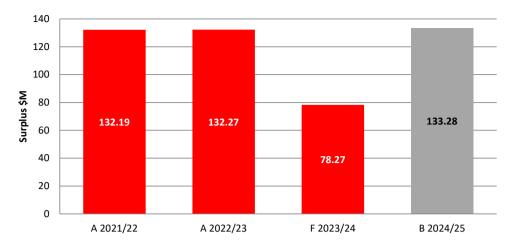

#### 2. Comprehensive result

The expected surplus for the 2024/25 year is \$133.28 million which is an increase of \$55.01 million over the forecast result for 2023/24 predominately due to the timing of grants received in previous years including the Victorian Grants Commission (VGC), and a number of one-off grants received in 2022/23 which related to 2023/24. (The forecast result for the 2023/24 year is a surplus of \$78.27 million).