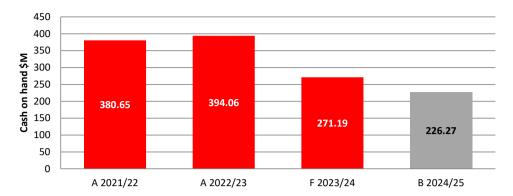

#### 4. Cash and investments

Cash and investments are expected to decrease by \$44.92 million to \$226.27 million as at 30 June 2025. The decrease in cash and investments is in line with Council's increasing capital works program. (Cash and investments are forecast to be \$271.19 million as at 30 June 2024).