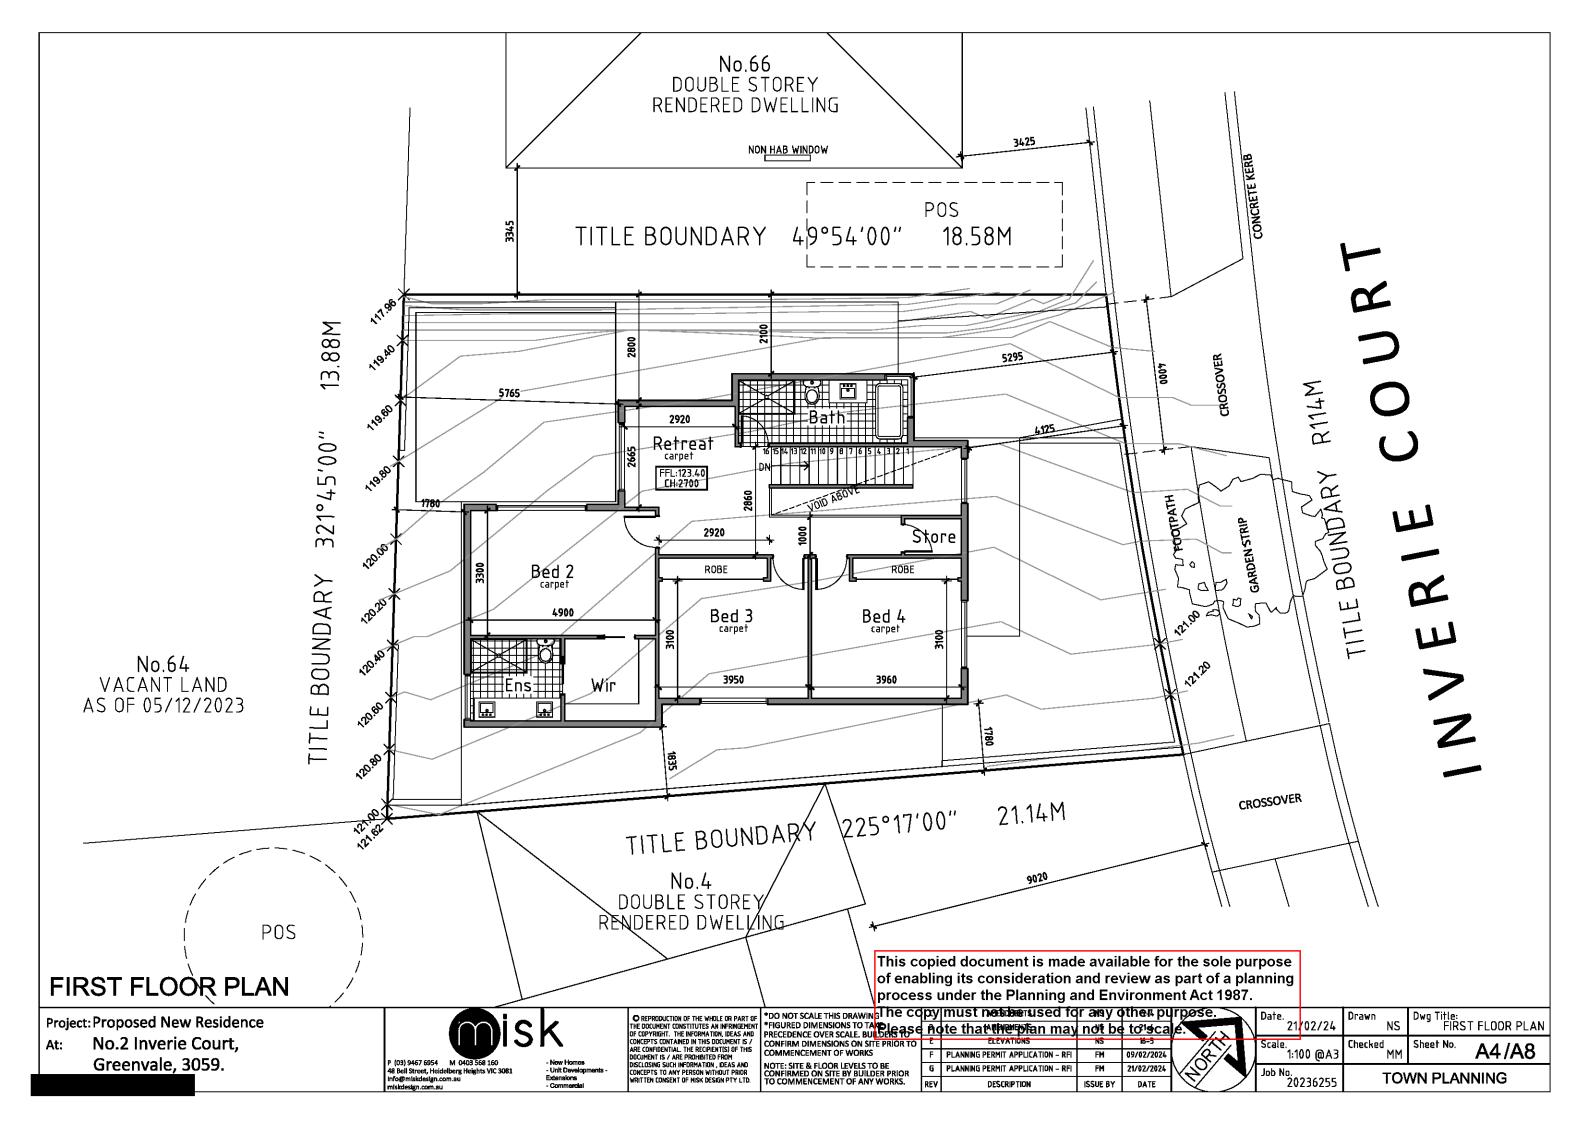

## Existing Conditions II

Describe how the land is used and developed now \*

> eg. vacant, three dwellings, medical centre with two practitioners, licensed restaurant with 80 seats, grazing.

VACANT LAND

This copied document is made available for the sole purpose of enabling its consideration and review as part of a planning process under the Planning and Environment Act 1987.

Provide a plan

The copy must not be used for any other purpose. Please note that the plan may not be to scale.