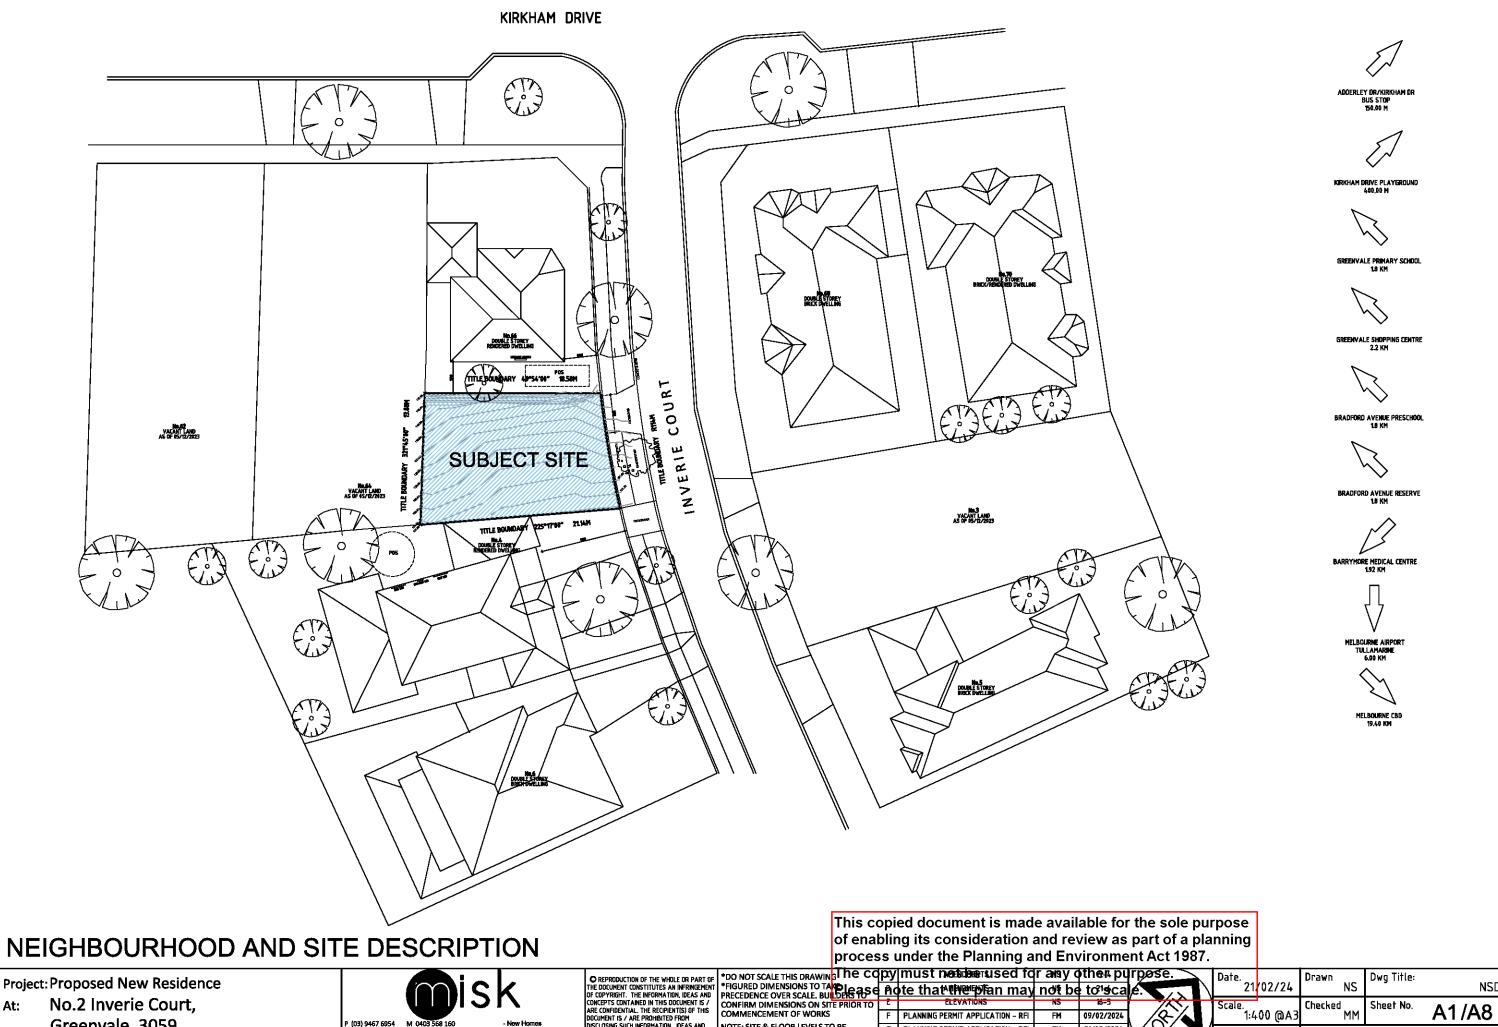

## Existing Conditions II

Describe how the land is used and developed now \*

> eg. vacant, three dwellings, medical centre with two practitioners, licensed restaurant with 80 seats, grazing.

VACANT LAND

This copied document is made available for the sole purpose of enabling its consideration and review as part of a planning process under the Planning and Environment Act 1987.

Provide a plan

The copy must not be used for any other purpose. Please note that the plan may not be to scale.