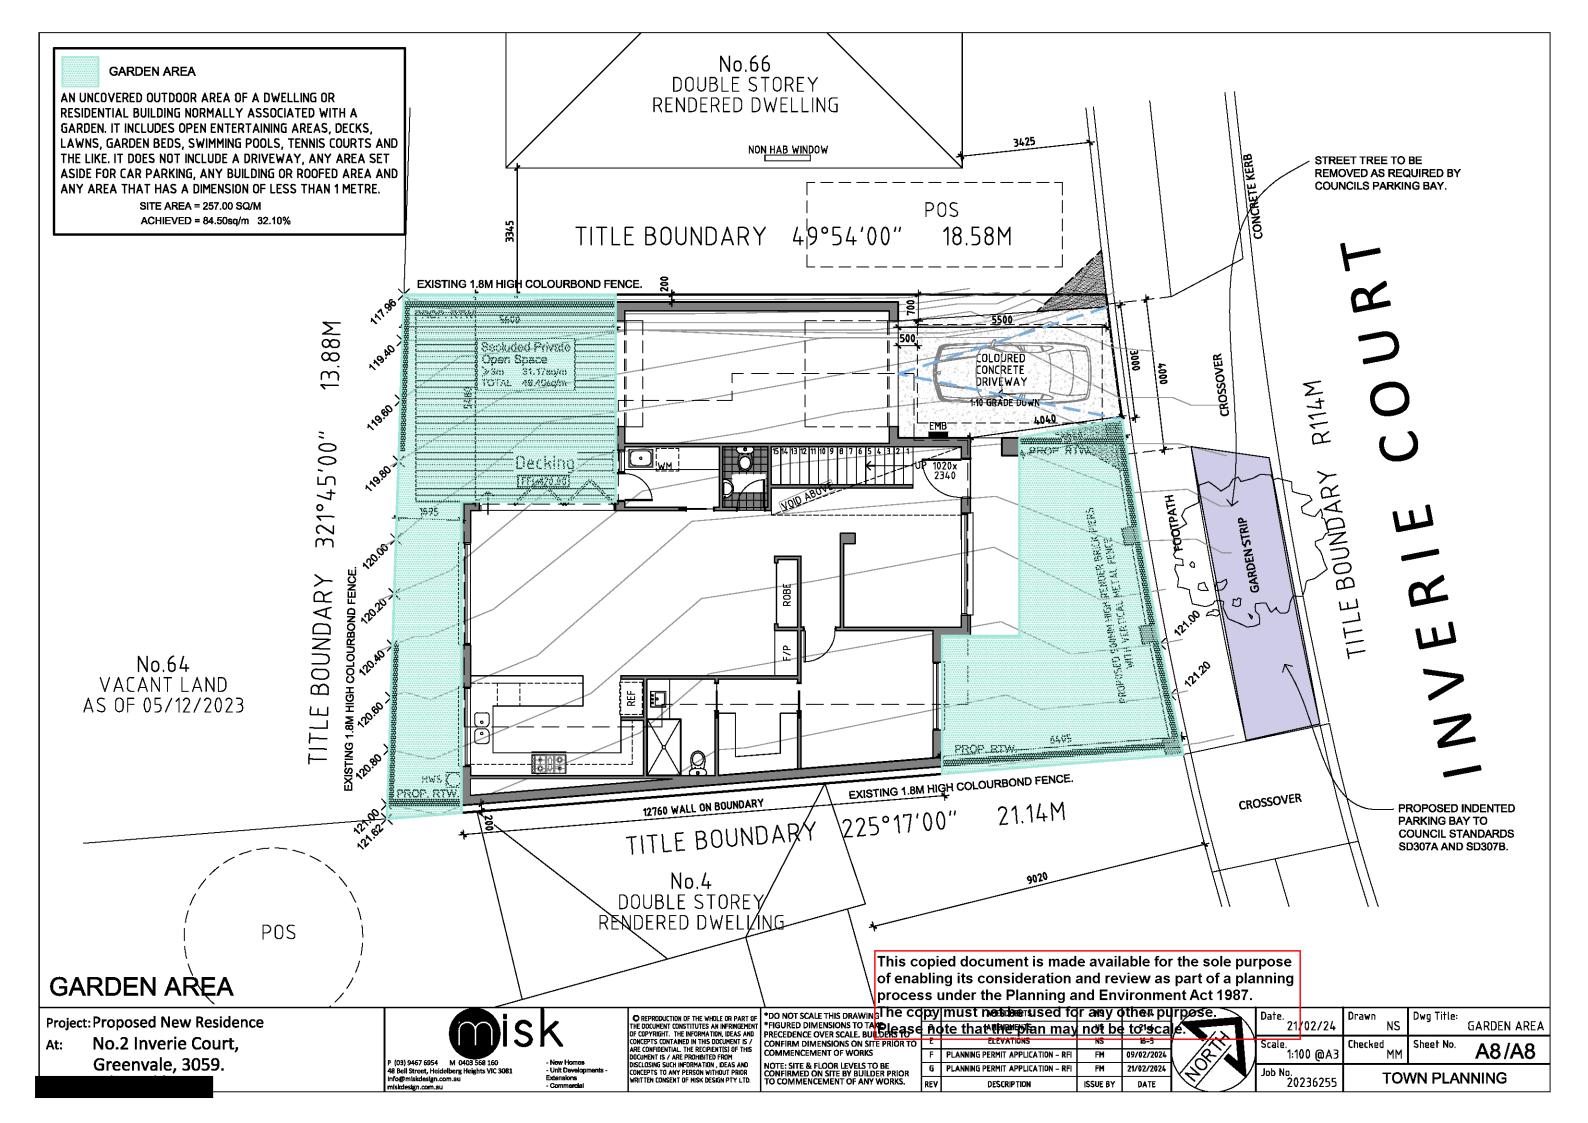

## Existing Conditions II

Describe how the land is used and developed now \*

> eg. vacant, three dwellings, medical centre with two practitioners, licensed restaurant with 80 seats, grazing.

VACANT LAND

This copied document is made available for the sole purpose of enabling its consideration and review as part of a planning process under the Planning and Environment Act 1987.

Provide a plan

The copy must not be used for any other purpose. Please note that the plan may not be to scale.