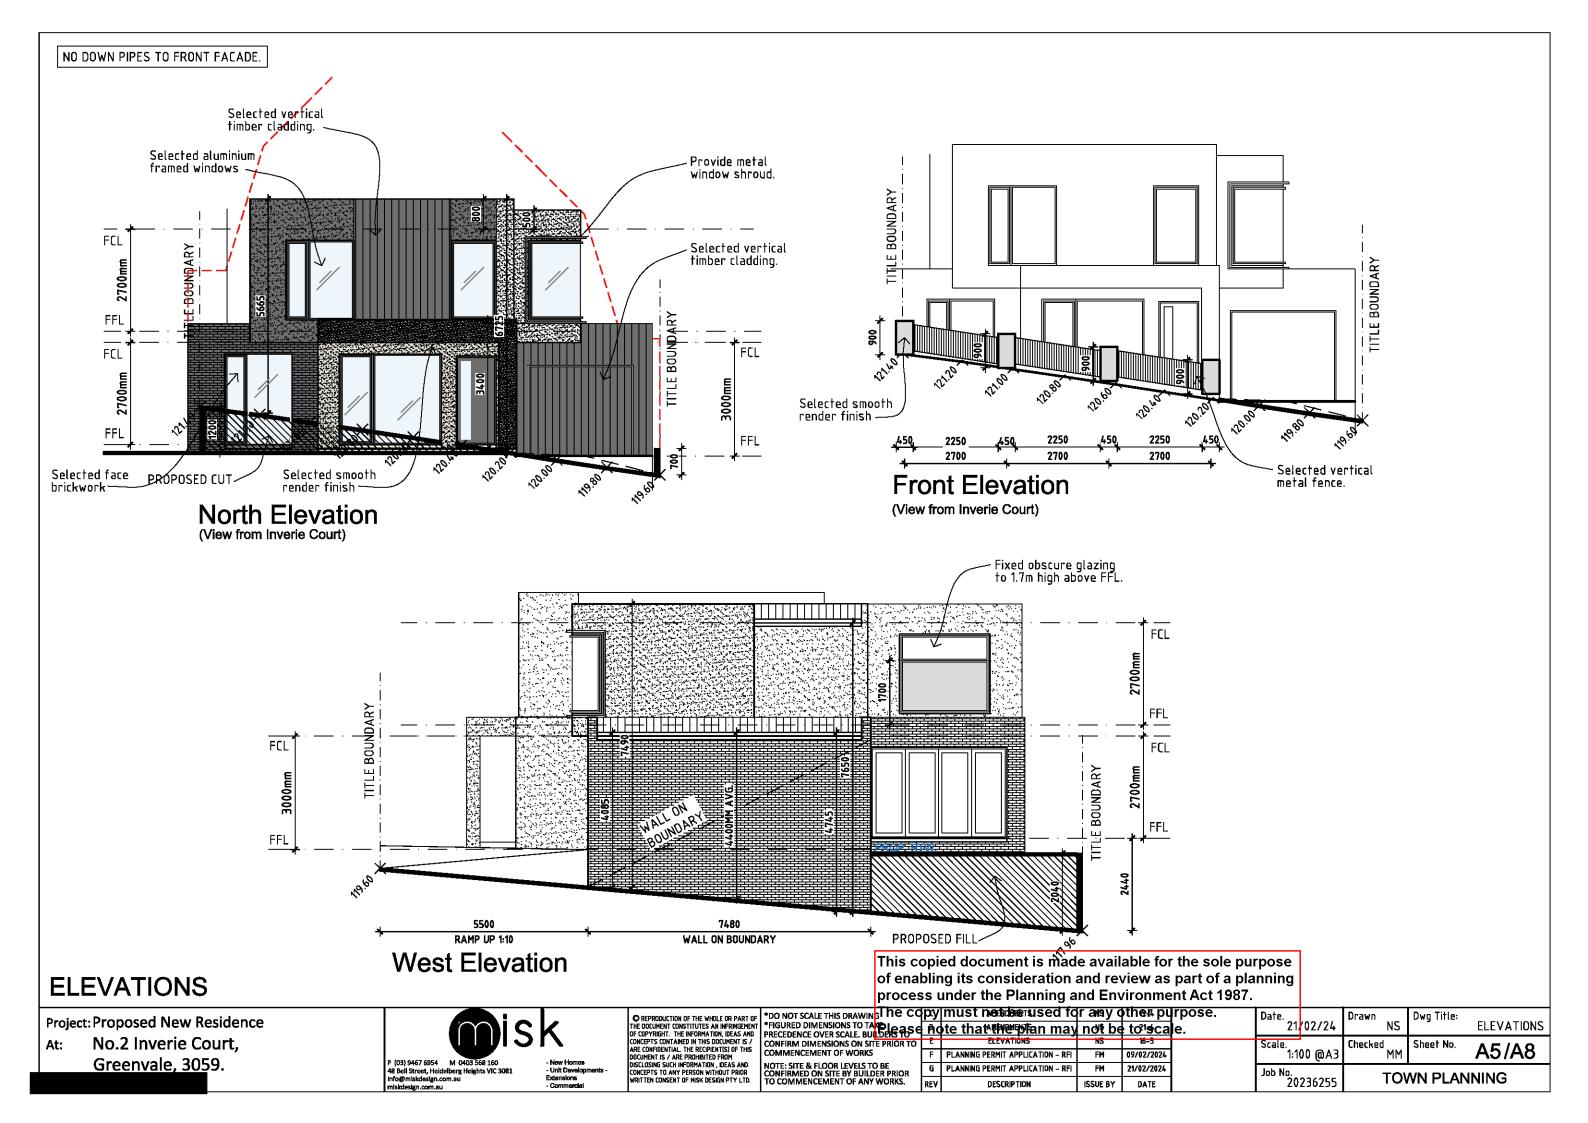

## Existing Conditions II

Describe how the land is used and developed now \*

> eg. vacant, three dwellings, medical centre with two practitioners, licensed restaurant with 80 seats, grazing.

VACANT LAND

This copied document is made available for the sole purpose of enabling its consideration and review as part of a planning process under the Planning and Environment Act 1987.

Provide a plan

The copy must not be used for any other purpose. Please note that the plan may not be to scale.