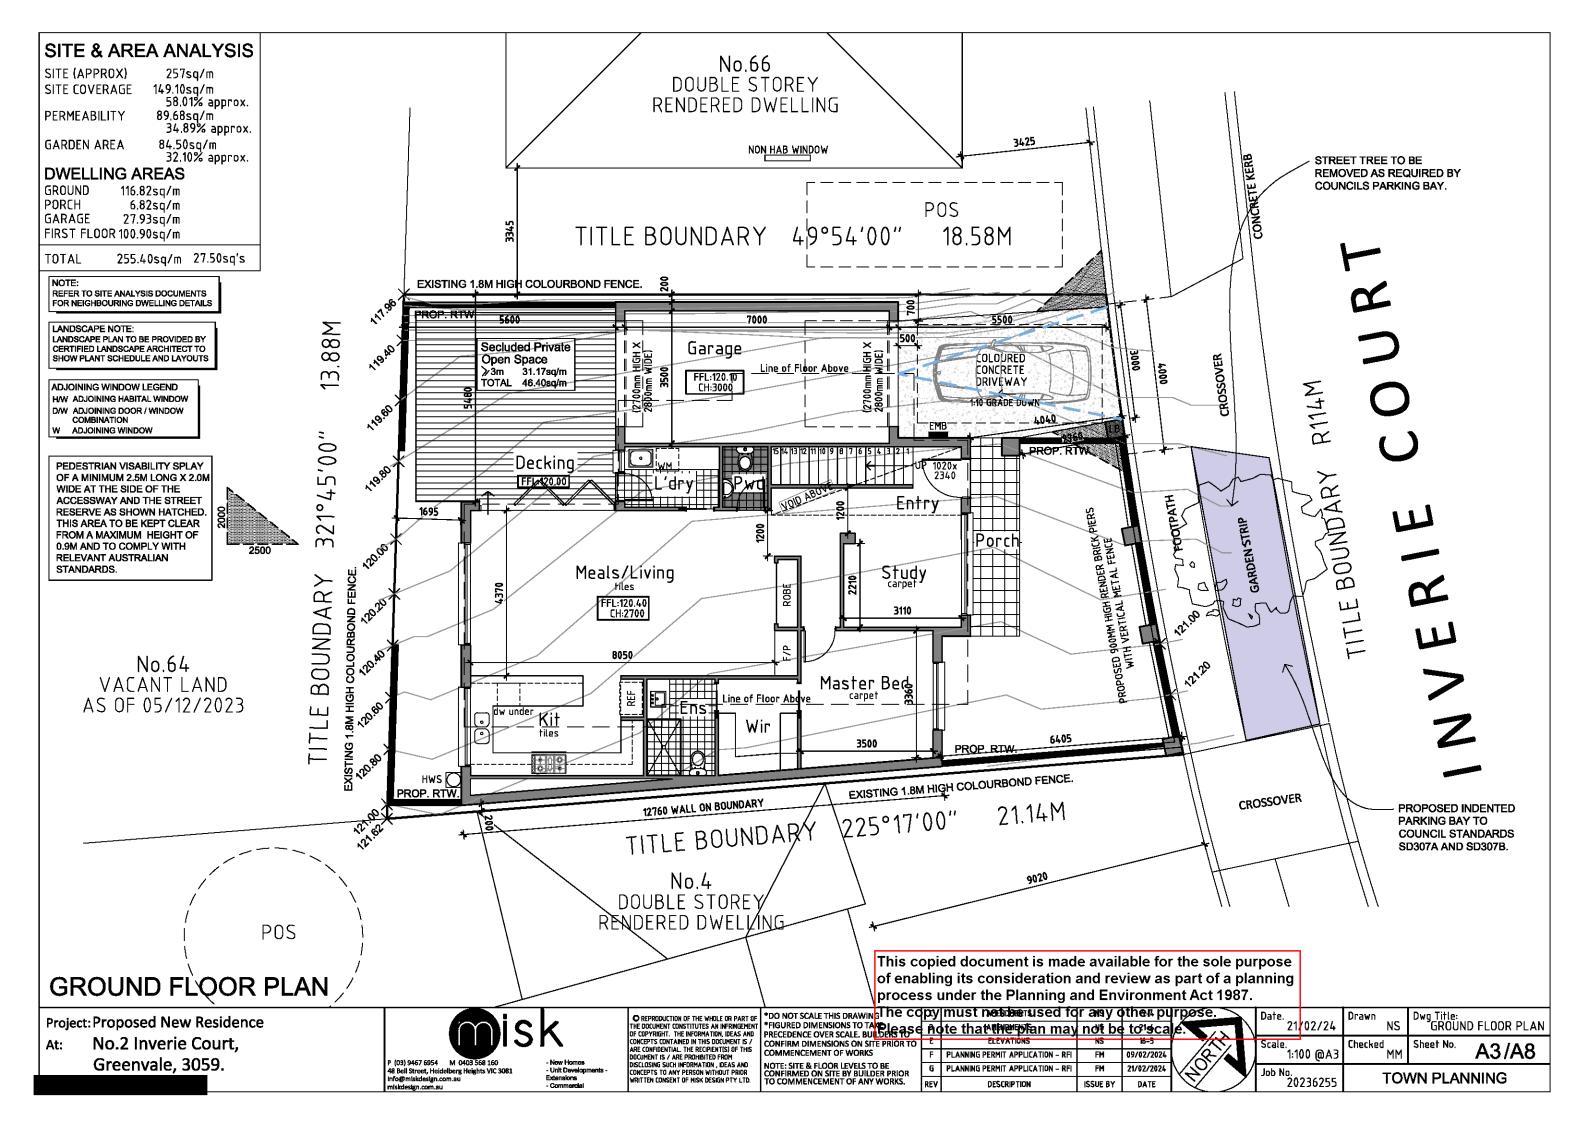

## Existing Conditions II

Describe how the land is used and developed now \*

> eg. vacant, three dwellings, medical centre with two practitioners, licensed restaurant with 80 seats, grazing.

VACANT LAND

This copied document is made available for the sole purpose of enabling its consideration and review as part of a planning process under the Planning and Environment Act 1987.

Provide a plan

The copy must not be used for any other purpose. Please note that the plan may not be to scale.