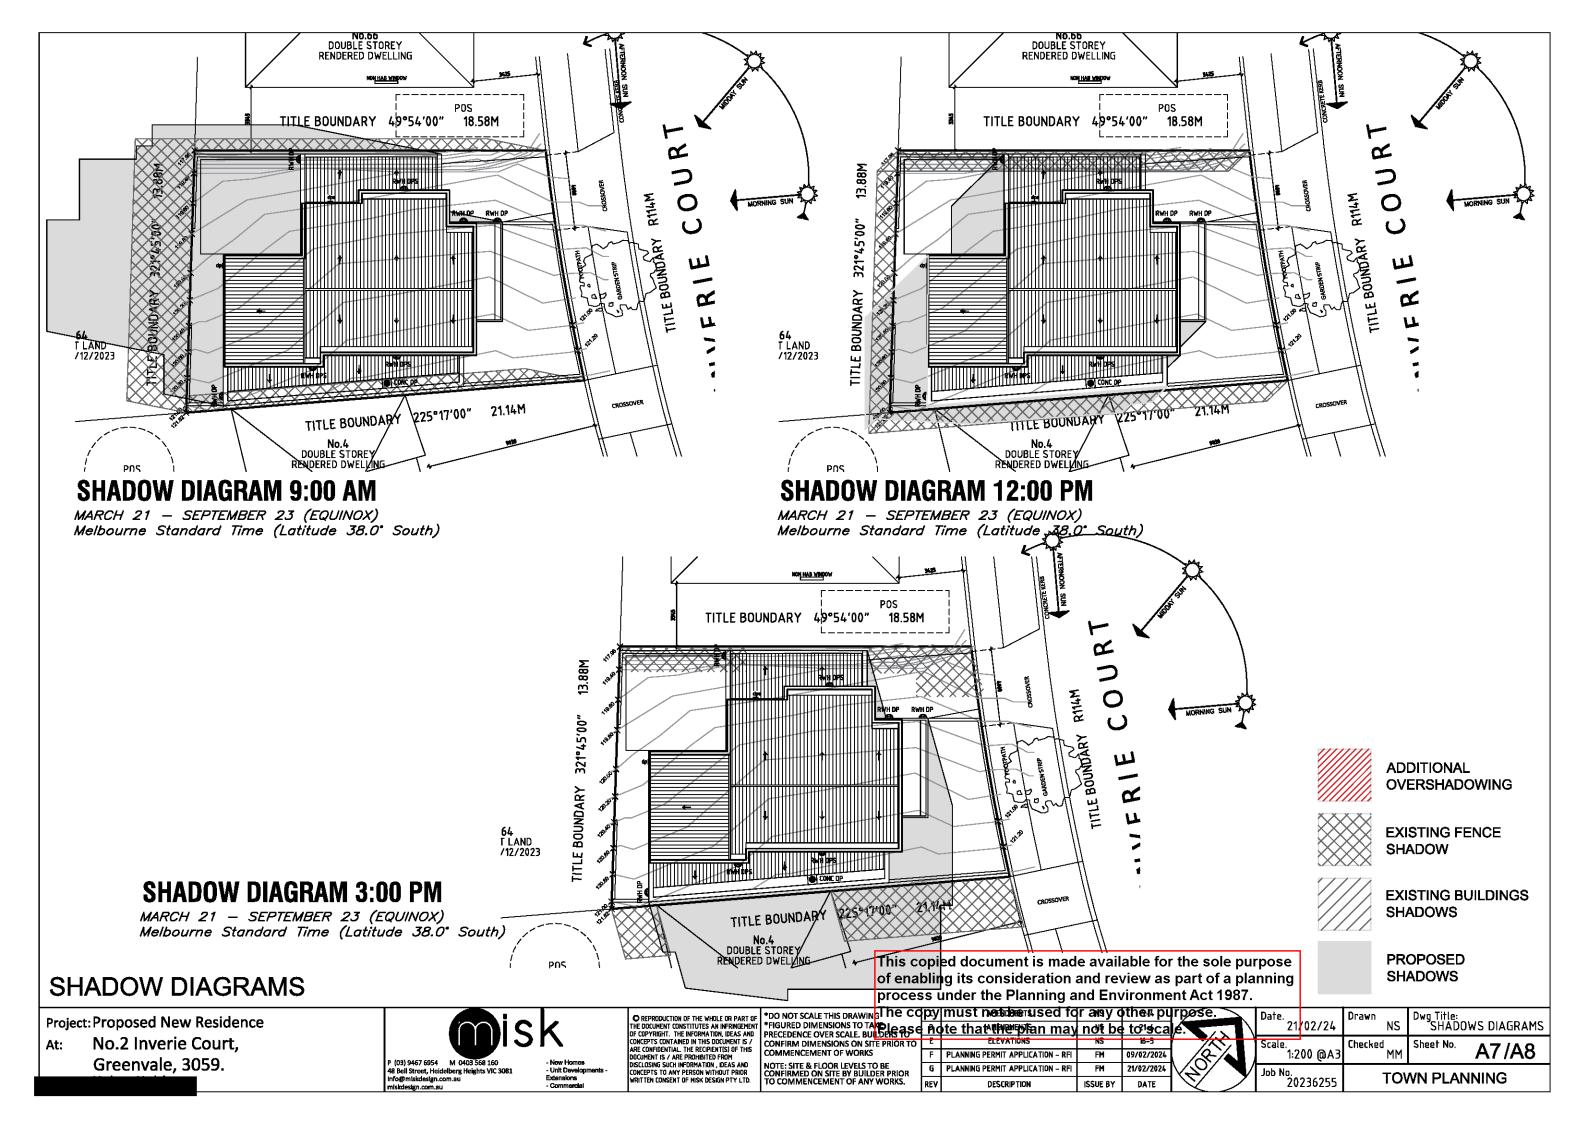

## Existing Conditions II

Describe how the land is used and developed now \*

> eg. vacant, three dwellings, medical centre with two practitioners, licensed restaurant with 80 seats, grazing.

VACANT LAND

This copied document is made available for the sole purpose of enabling its consideration and review as part of a planning process under the Planning and Environment Act 1987.

Provide a plan

The copy must not be used for any other purpose. Please note that the plan may not be to scale.