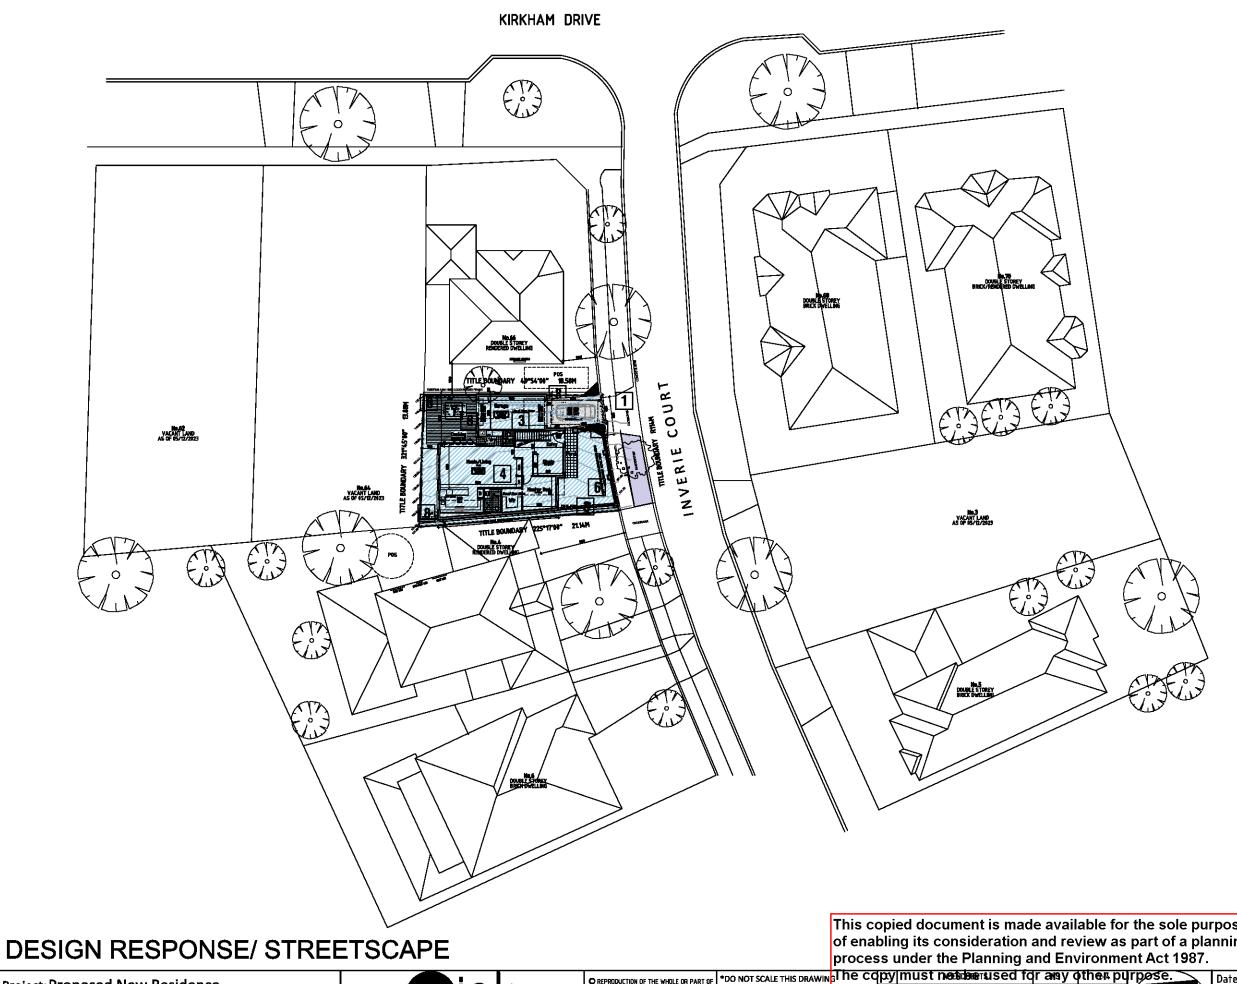

## Existing Conditions II

Describe how the land is used and developed now \*

> eg. vacant, three dwellings, medical centre with two practitioners, licensed restaurant with 80 seats, grazing.

VACANT LAND

This copied document is made available for the sole purpose of enabling its consideration and review as part of a planning process under the Planning and Environment Act 1987.

Provide a plan

The copy must not be used for any other purpose. Please note that the plan may not be to scale.