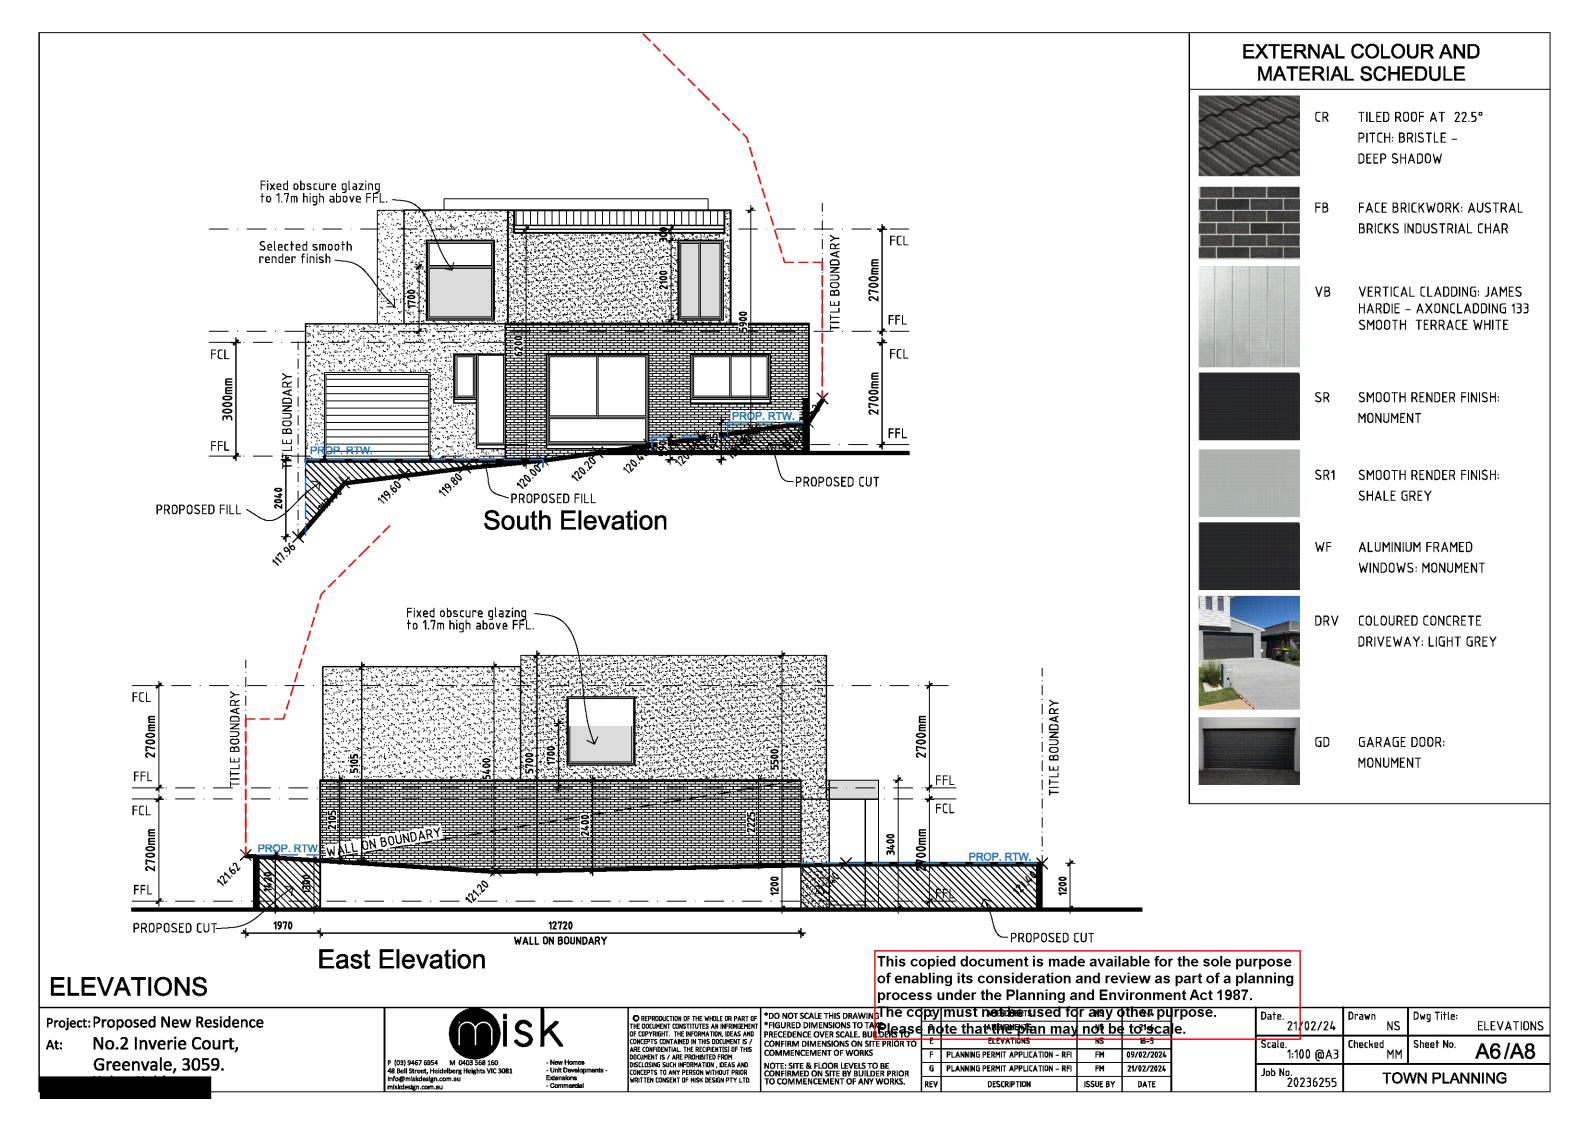

## Existing Conditions II

Describe how the land is used and developed now \*

> eg. vacant, three dwellings, medical centre with two practitioners, licensed restaurant with 80 seats, grazing.

VACANT LAND

This copied document is made available for the sole purpose of enabling its consideration and review as part of a planning process under the Planning and Environment Act 1987.

Provide a plan

The copy must not be used for any other purpose. Please note that the plan may not be to scale.