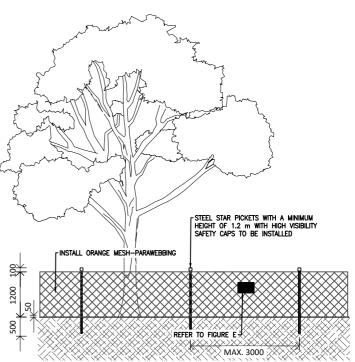

FIGURE A ELEVATION OF TEMPORARY FENCE (LONG-TERM DEFINED BY PROJECTS LASTING GREATER THAN 3 MONTHS OR INDIGENOUS REMNANT TREE)

FIGURE B ELEVATION OF PARAWEBBING FENCE (SHORT-TERM DEFINED BY PROJECTS LESS THAN 3 MONTHS)

  NO WORKS OF CONSTRUCTION OR SIMILAR ACTIVITIES ARE TO BE CONDUCTED WITH TPZ UNLESS APPROVED BY RELEVANT COUNCIL AUTHORITY. ALL TREE PROTECTION MEASURES TO BE IN ACCORDANCE WITH AS4687 ALL TREE PROTECTION MEASURES TO BE IN ACCORDANCE WITH AS4687 SIGNAGE, AS DETAILED IN FIGURE E, MUST BE DISPLAYED ALONG THE TPZ BORDER, VISIBLE FROM THE WORK SITE, AND BE ATTACHED TO THE FENCE AT INTERVALS NOT EXCEEDING 9.0m, WITH WIRE TIES AT EACH CORNER.