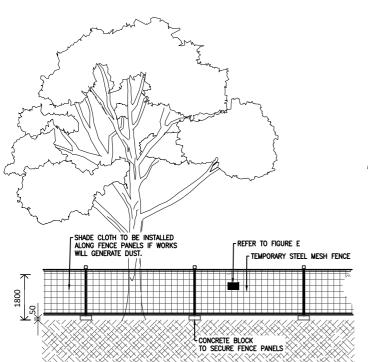

FIGURE A ELEVATION OF TEMPORARY FENCE (LONG-TERM DEFINED BY PROJECTS LASTING GREATER THAN 3 MONTHS OR INDIGENOUS REMNANT TREE)

FIGURE B ELEVATION OF PARAWEBBING FENCE (SHORT-TERM DEFINED BY PROJECTS LESS THAN 3 MONTHS)

  NO WORKS OF CONSTRUCTION OR SIMILAR ACTIVITIES ARE TO BE CONDUCTED WITH TPZ UNLESS APPROVED BY RELEVANT COUNCIL AUTHORITY. ALL TREE PROTECTION MEASURES TO BE IN ACCORDANCE WITH AS4687 ALL TREE PROTECTION MEASURES TO BE IN ACCORDANCE WITH AS4687 SIGNAGE, AS DETAILED IN FIGURE E, MUST BE DISPLAYED ALONG THE TPZ BORDER, VISIBLE FROM THE WORK SITE, AND BE ATTACHED TO THE FENCE AT INTERVALS NOT EXCEEDING 9.0m, WITH WIRE TIES AT EACH CORNER.