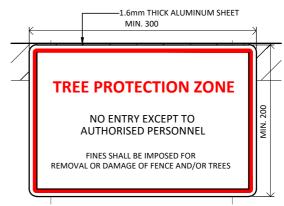

  NO WORKS OF CONSTRUCTION OR SIMILAR ACTIVITIES ARE TO BE CONDUCTED WITH TPZ UNLESS APPROVED BY RELEVANT COUNCIL AUTHORITY. ALL TREE PROTECTION MEASURES TO BE IN ACCORDANCE WITH AS4687 ALL TREE PROTECTION MEASURES TO BE IN ACCORDANCE WITH AS4687 SIGNAGE, AS DETAILED IN FIGURE E, MUST BE DISPLAYED ALONG THE TPZ BORDER, VISIBLE FROM THE WORK SITE, AND BE ATTACHED TO THE FENCE AT INTERVALS NOT EXCEEDING 9.0m, WITH WIRE TIES AT EACH CORNER.

FIGURE D INCURSION INTO THE TPZ

FIGURE E TREE PROTECTION ZONE SIGNAGE

|--|

SD430

|           |            |          |              |            | INO             | • |
|-----------|------------|----------|--------------|------------|-----------------|---|
|           | AMENDMENTS |          | 11           | TDEE       | PROTECTION ZONE |   |
| DATE      | DETAILS    | INITIALS | <b>Name</b>  |            | Z AND FENCING   |   |
| JULY 2024 |            | B.M      |              | "          | Z AND I LINGING |   |
|           |            |          | CITY COUNCIL | VERSION: A | DRAWING NO:     |   |
|           |            |          | 77           | VERSION: A |                 |   |