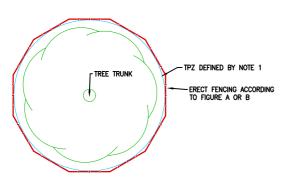

FIGURE C STANDARD TPZ ZONE

| DIAMETER AT BREAST<br>HEIGHT (DBH) | INDICATIVE TREE PROTECTION ZONE (TPZ) |
|------------------------------------|---------------------------------------|
| <17cm                              | 2.0m                                  |
| 20cm                               | 2.4m                                  |
| 30cm                               | 3.6m                                  |
| 40cm                               | 4.8m                                  |
| 50cm                               | 6.0m                                  |
| 60cm                               | 7.2m                                  |
| 70cm                               | 8.4m                                  |
| 80cm                               | 9.6m                                  |
| 100cm                              | 12m                                   |
| >125cm                             | 15m                                   |

NOTE: REFER TO NOTE 1

## **GENERAL NOTES:**

- TREE PROTECTION ZONE (TPZ) IS DETERMINED BY THE DBH x 12 OR THE CANOPY RADIUS WHICH EVER IS GREATER AND IS OUTLINED FROM THE CENTER OF THE TREE TRUNK. REFER TO AS4970, APPENDIX A, FOR MULTI-STEM TREES.