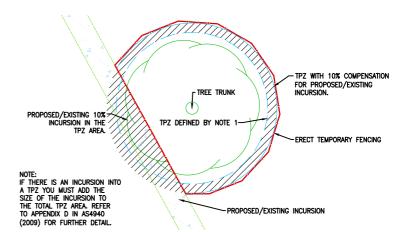

FIGURE D INCURSION INTO THE TPZ

FIGURE E TREE PROTECTION ZONE SIGNAGE

|--|

SD430

|           |            |          |              |            | INO             | • |
|-----------|------------|----------|--------------|------------|-----------------|---|
|           | AMENDMENTS |          | 11           | TDEE       | PROTECTION ZONE |   |
| DATE      | DETAILS    | INITIALS | <b>Name</b>  |            | Z AND FENCING   |   |
| JULY 2024 |            | B.M      |              | "          | Z AND I LINGING |   |
|           |            |          | CITY COUNCIL | VERSION: A | DRAWING NO:     |   |
|           |            |          | 77           | VERSION: A |                 |   |