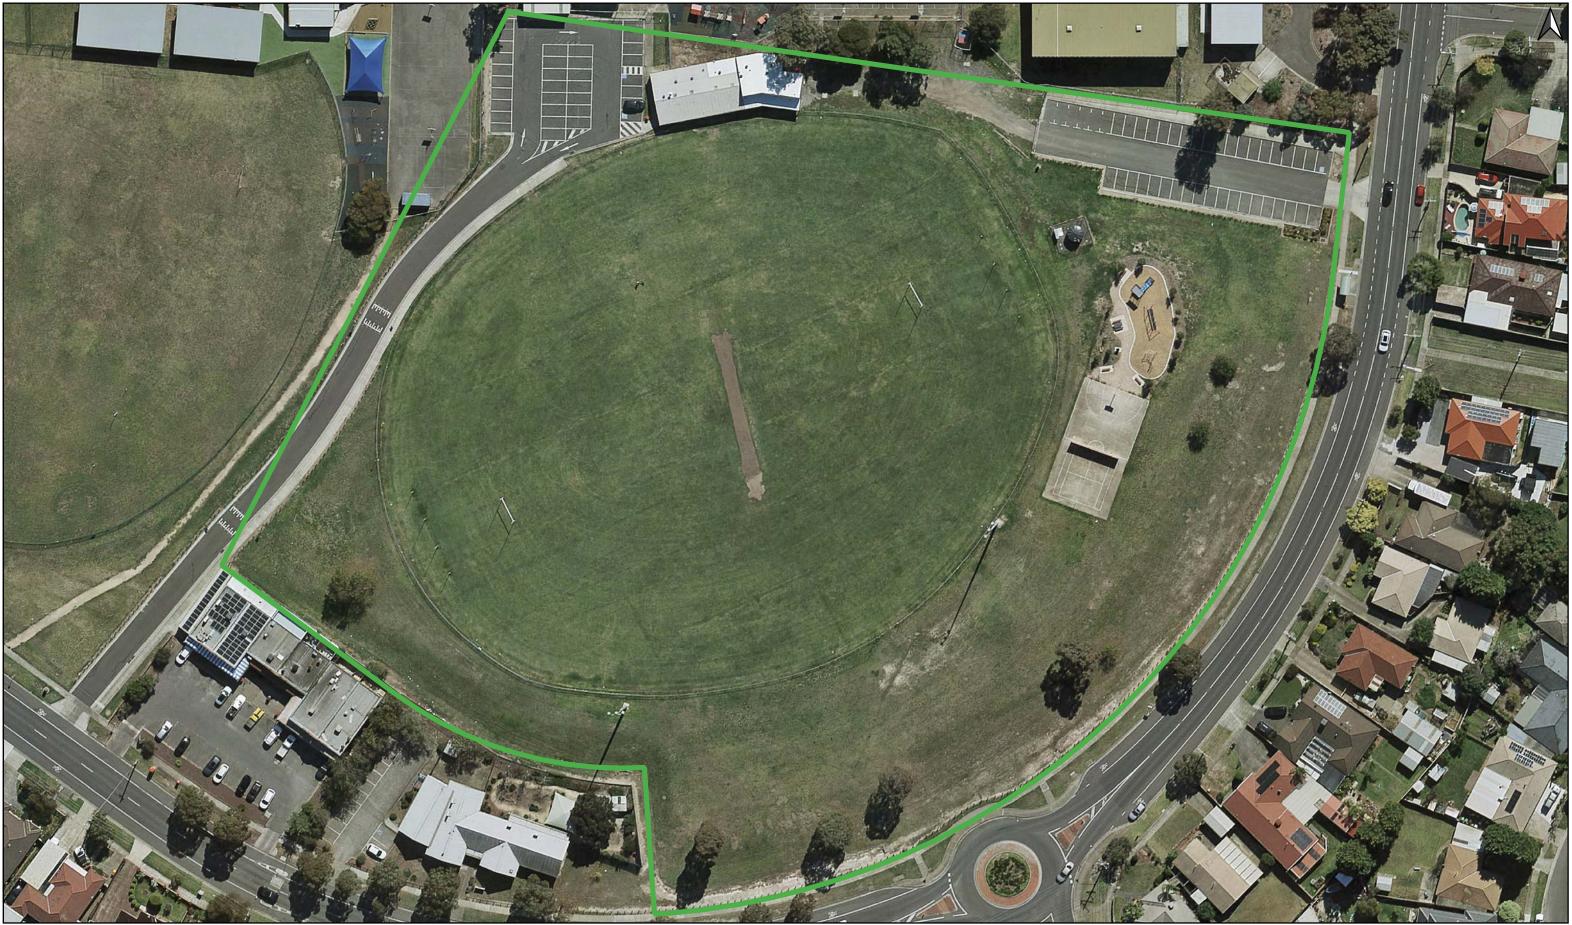

**Hothlyn Reserve** 

2400 1200 Metres Scale @ A3: 1:79139 Coordinates: EPSG:28355 Date: 05-08-2021