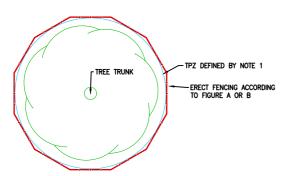

FIGURE C STANDARD TPZ ZONE

| DIAMETER AT BREAST<br>HEIGHT (DBH) | INDICATIVE TREE PROTECTION ZONE (TPZ) |  |  |
|------------------------------------|---------------------------------------|--|--|
| <17cm                              | 2.0m                                  |  |  |
| 20cm                               | 2.4m                                  |  |  |
| 30cm                               | 3.6m                                  |  |  |
| 40cm                               | 4.8m                                  |  |  |
| 50cm                               | 6.0m                                  |  |  |
| 60cm                               | 7.2m                                  |  |  |
| 70cm                               | 8.4m                                  |  |  |
| 80cm                               | 9.6m                                  |  |  |
| 100cm                              | 12m                                   |  |  |
| >125cm                             | 15m                                   |  |  |

NOTE: REFER TO NOTE 1

## **GENERAL NOTES:**

- TREE PROTECTION ZONE (TPZ) IS DETERMINED BY THE DBH x 12 OR THE CANOPY RADIUS WHICH EVER IS GREATER AND IS OUTLINED FROM THE CENTER OF THE TREE TRUNK. REFER TO AS4970, APPENDIX A, FOR MULTI-STEM TREES.