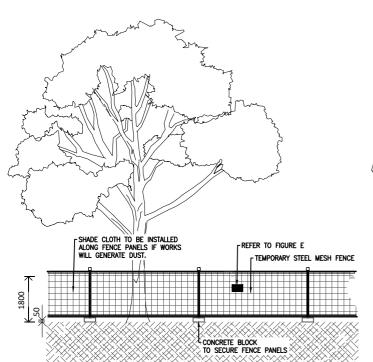

FIGURE A ELEVATION OF TEMPORARY FENCE (LONG-TERM DEFINED BY PROJECTS LASTING GREATER THAN 3 MONTHS OR INDIGENOUS REMNANT TREE)

FIGURE B ELEVATION OF PARAWEBBING FENCE (SHORT-TERM DEFINED BY PROJECTS LESS THAN 3 MONTHS)

  NO WORKS OF CONSTRUCTION OR SIMILAR ACTIVITIES ARE TO BE CONDUCTED WITH TPZ UNLESS APPROVED BY RELEVANT COUNCIL AUTHORITY. ALL TREE PROTECTION MEASURES TO BE IN ACCORDANCE WITH AS4697 ALL TREP PROTECTION MEASURES TO BE IN ACCORDANCE WITH AS4697 ALL TREP OF THE PROTECTION MEASURES TO BE IN ACCORDANCE WITH AS4697 SIGNAGE, AS DETAILED IN FIGURE E, MUST BE DISPLAYED ALONG THE TPZ BORDER, VISIBLE FROM THE WORK SITE, AND BE ATTACHED TO THE FENCE AT INTERVALS NOT EXCEEDING 9.0m, WITH WIRE TIES AT EACH CORNER.