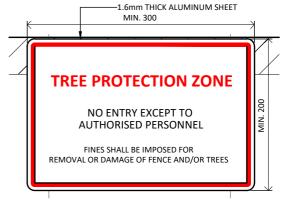

  NO WORKS OF CONSTRUCTION OR SIMILAR ACTIVITIES ARE TO BE CONDUCTED WITH TPZ UNLESS APPROVED BY RELEVANT COUNCIL AUTHORITY. ALL TREE PROTECTION MEASURES TO BE IN ACCORDANCE WITH AS4697 ALL TREP PROTECTION MEASURES TO BE IN ACCORDANCE WITH AS4697 ALL TREP OF THE PROTECTION MEASURES TO BE IN ACCORDANCE WITH AS4697 SIGNAGE, AS DETAILED IN FIGURE E, MUST BE DISPLAYED ALONG THE TPZ BORDER, VISIBLE FROM THE WORK SITE, AND BE ATTACHED TO THE FENCE AT INTERVALS NOT EXCEEDING 9.0m, WITH WIRE TIES AT EACH CORNER.

FIGURE D INCURSION INTO THE TPZ

FIGURE E TREE PROTECTION ZONE SIGNAGE

|--|

|           | AMENDMENTS |          | 11  |
|-----------|------------|----------|-----|
| DATE      | DETAILS    | INITIALS |     |
| JULY 2024 |            | B.M      |     |
|           |            |          |     |
|           |            |          | *** |