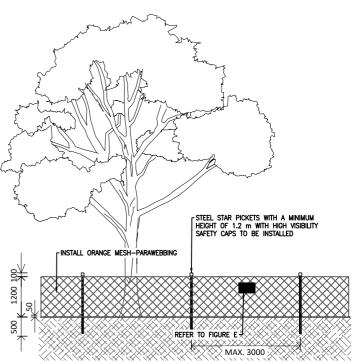

FIGURE A ELEVATION OF TEMPORARY FENCE (LONG-TERM DEFINED BY PROJECTS LASTING GREATER THAN 3 MONTHS OR INDIGENOUS REMNANT TREE)

FIGURE B ELEVATION OF PARAWEBBING FENCE (SHORT-TERM DEFINED BY PROJECTS LESS THAN 3 MONTHS)

  NO WORKS OF CONSTRUCTION OR SIMILAR ACTIVITIES ARE TO BE CONDUCTED WITH TPZ UNLESS APPROVED BY RELEVANT COUNCIL AUTHORITY. ALL TREE PROTECTION MEASURES TO BE IN ACCORDANCE WITH AS4697 ALL TREP PROTECTION MEASURES TO BE IN ACCORDANCE WITH AS4697 ALL TREP OF THE PROTECTION MEASURES TO BE IN ACCORDANCE WITH AS4697 SIGNAGE, AS DETAILED IN FIGURE E, MUST BE DISPLAYED ALONG THE TPZ BORDER, VISIBLE FROM THE WORK SITE, AND BE ATTACHED TO THE FENCE AT INTERVALS NOT EXCEEDING 9.0m, WITH WIRE TIES AT EACH CORNER.