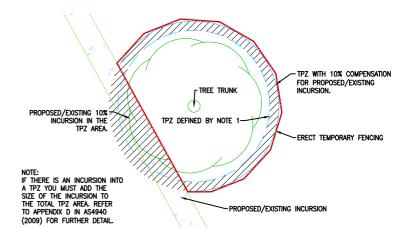

FIGURE D INCURSION INTO THE TPZ

FIGURE E TREE PROTECTION ZONE SIGNAGE

|--|

|           | AMENDMENTS |          | 11  |
|-----------|------------|----------|-----|
| DATE      | DETAILS    | INITIALS |     |
| JULY 2024 |            | B.M      |     |
|           |            |          |     |
|           |            |          | *** |