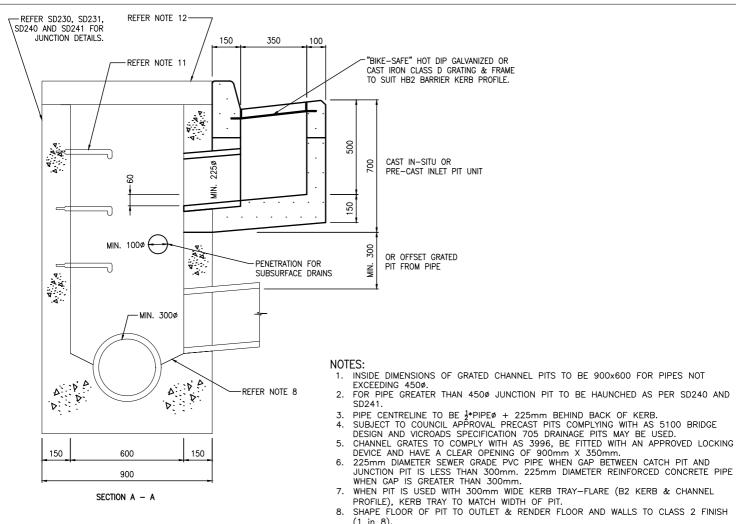

DOUBLE CHANNEL GRATED PIT HB2/B2 KERB & CHANNEL

SECTION A - A

ALL DIMENSIONS IN mm

- INSIDE DIMENSIONS OF GRATED CHANNEL PITS TO BE 900x600 FOR PIPES NOT

- (1 in 8).
- CONCRETE STRENGTH 32 MPa AT 28 DAYS.
- NOT APPLICABLE TO MELBOURNE WATER CORPORATION DRAINAGE ASSETS. FOR MWC WORKS REFER TO MWC LAND DEVELOPMENT MANUAL.
  STEP IRONS TO BE PROVIDED IN ALL PITS OVER 900mm DEEP (REFER SD280).
- 12. FOR PIT COVER SCHEDULE REFER SD230, SD231, SD240 & SD241.