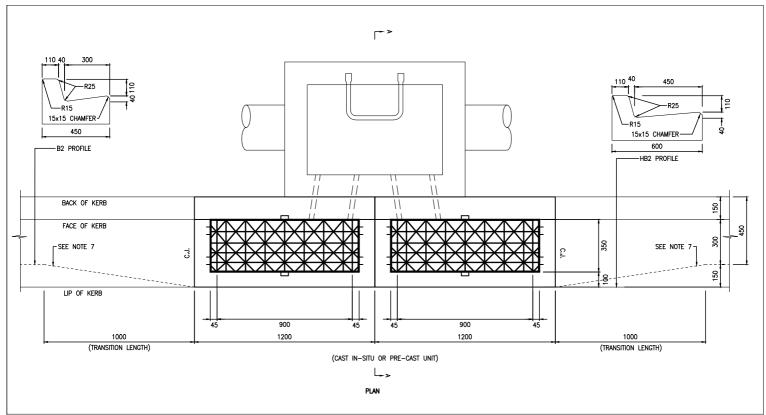

DOUBLE CHANNEL GRATED PIT HB2/B2 KERB & CHANNEL

SECTION A - A

ALL DIMENSIONS IN mm

- INSIDE DIMENSIONS OF GRATED CHANNEL PITS TO BE 900x600 FOR PIPES NOT

- (1 in 8).
- CONCRETE STRENGTH 32 MPa AT 28 DAYS.
- NOT APPLICABLE TO MELBOURNE WATER CORPORATION DRAINAGE ASSETS. FOR MWC WORKS REFER TO MWC LAND DEVELOPMENT MANUAL.
  STEP IRONS TO BE PROVIDED IN ALL PITS OVER 900mm DEEP (REFER SD280).
- 12. FOR PIT COVER SCHEDULE REFER SD230, SD231, SD240 & SD241.