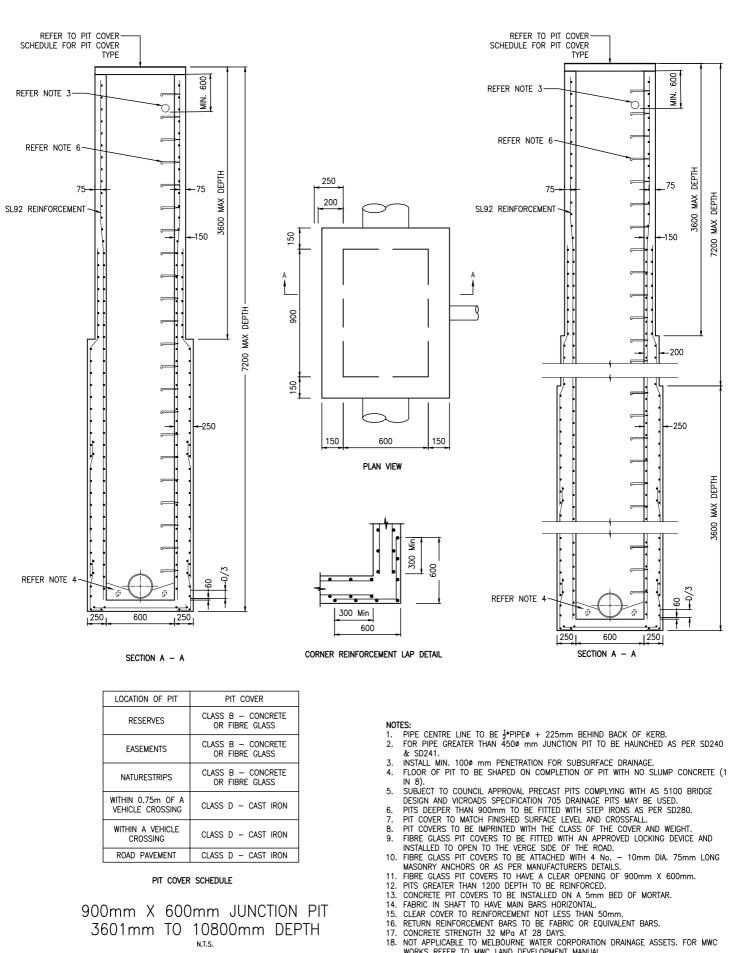

- 6 7.
  - 9.
  - 10.

  - 16.
  - 17.

  - SD1121.

|          |                                             |          |              |                                                       |             | NOT TO SCALE |
|----------|---------------------------------------------|----------|--------------|-------------------------------------------------------|-------------|--------------|
|          | AMENDMENTS                                  |          |              | 900mm X 600mm JUNCTION PIT<br>3601mm TO 10800mm DEPTH |             |              |
| DATE     | DETAILS                                     | INITIALS |              |                                                       |             |              |
| SEP 2024 | NOTES 7,13,20 ADDED, NOTES 2,4,8,18 UPDATED | N.A      |              |                                                       |             |              |
| JAN 2025 | HUME STANDARDS UPDATE                       | N.H      | CITY COUNCIL | VERSION: A                                            | DRAWING NO: | CD231        |
|          |                                             |          |              |                                                       |             | JUZJI        |

PIT COVER SCHEDULE

900mm X 600mm JUNCTION PIT 3601mm TO 10800mm DEPTH N.T.S.

ALL DIMENSIONS IN mm

- 8.

- 11.
- 12. 13.
- 14. 15.

- NOT APPLICABLE TO MELBOURNE WATER CORPORATION DRAINAGE ASSETS. FOR MWC WORKS REFER TO MWC LAND DEVELOPMENT MANUAL. FOR ANY PITS LARGE THAN 900 X 600 ID REFER TO VICROADS STANDARD DRAWING 18
- 19.