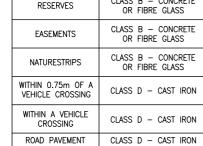

PIT COVER SCHEDULE

900mm X 600mm JUNCTION PIT 3601mm TO 10800mm DEPTH N.T.S.

ALL DIMENSIONS IN mm

- 8.

- 11.
- 12. 13.
- 14. 15.

- NOT APPLICABLE TO MELBOURNE WATER CORPORATION DRAINAGE ASSETS. FOR MWC WORKS REFER TO MWC LAND DEVELOPMENT MANUAL. FOR ANY PITS LARGE THAN 900 X 600 ID REFER TO VICROADS STANDARD DRAWING 18
- 19.